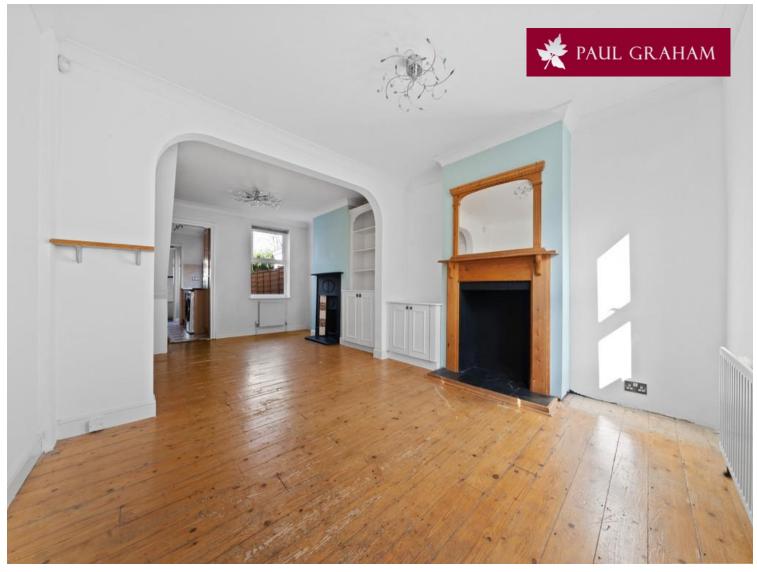

## 32 Upper Road, Wallington, Surrey, SM6 8JY | £400,000 Freehold

This two double bedroom charming Victorian cottage is located in a quiet cul-de-sac close to Mellows Park. There is a range of highly regarded local schools, Wallington town centre containing a good mix of shops, restaurants and mainline station nearby. The property benefits from a 21ft lounge/diner, modern kitchen and bathroom. A paved courtyard style rear garden. No chain

## LOUNGE/DINER

LOUNGE AREA 12' 2" x 10' 4" (3.71m x 3.15m)

**DINING AREA** 12' 2" x 10' 7" (3.71m x 3.23m)

KITCHEN 8' 9" x 6' 4" (2.67m x 1.93m)

LOBBY 5' 8" x 2' 9" (1.73m x 0.84m)

GROUND FLOOR BATHROOM 0' 0" x 0' 0"