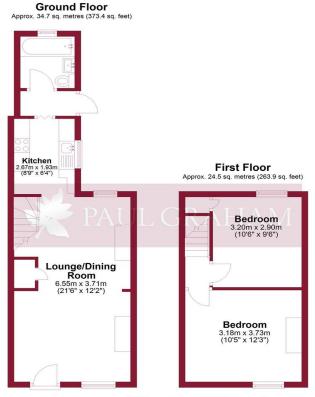

Floor plan produced in accordance with RICS Property Measurement Standards incorporating International Property Measurement Standards. Produced for Paul Graham. Plan produced using PlanUp.

## LOUNGE/DINER

LOUNGE AREA 12' 2" x 10' 4" (3.71m x 3.15m)

**DINING AREA** 12' 2" x 10' 7" (3.71m x 3.23m)

KITCHEN 8' 9" x 6' 4" (2.67m x 1.93m)

LOBBY 5' 8" x 2' 9" (1.73m x 0.84m)

GROUND FLOOR BATHROOM 0' 0" x 0' 0"

## LANDING

BEDROOM 1 12' 3" x 10' 5" (3.73m x 3.18m)

BEDROOM 2 10' 6" x 9' 6" (3.2m x 2.9m)