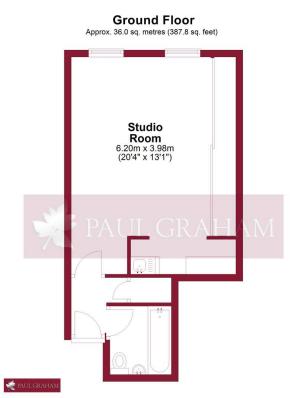

Total area: approx. 36.0 sq. metres (387.8 sq. feet) Floor plan produced in accordance with RICS Property Measurement Standards incorporating International Property Measurement Standards. Produced for Paul Graham. Plan produced using PlanUp. **COMMUNAL ENTRANCE** 

**ENTRANCE HALL** 

**STUDIO ROOM** 17' x 15' 5" (5.18m x 4.7m)

KITCHEN 10' x 3' 3" (3.05m x 0.99m)

BATHROOM 6' 5" x 5' 9" (1.96m x 1.75m)

SHARE OF FREEHOLD

ALLOCATED PARKING