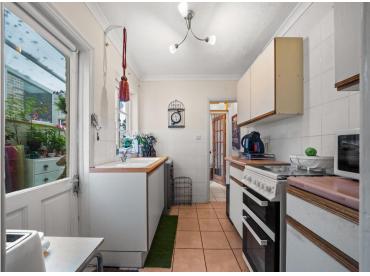

**LOUNGE** 13' 11" x 9' 10" (4.24m x 3m)

**DINING ROOM** 13' 11" x 9' 2" (4.24m x 2.79m)

**KITCHEN** 8' 4" x 7' 3" (2.54m x 2.21m)

**UTILITY ROOM** 8' 4" x 6' 3" (2.54m x 1.91m)

**BATHROOM** 

STAIRS TO THE FIRST FLOOR