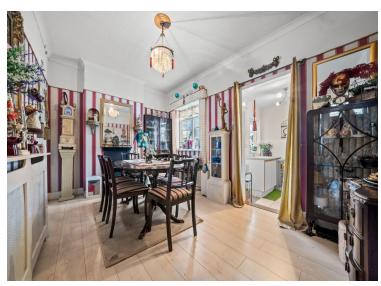

**LOUNGE** 13' 11" x 9' 10" (4.24m x 3m)

**DINING ROOM** 13' 11" x 9' 2" (4.24m x 2.79m)

**KITCHEN** 8' 4" x 7' 3" (2.54m x 2.21m)

**UTILITY ROOM** 8' 4" x 6' 3" (2.54m x 1.91m)

**BATHROOM** 

STAIRS TO THE FIRST FLOOR