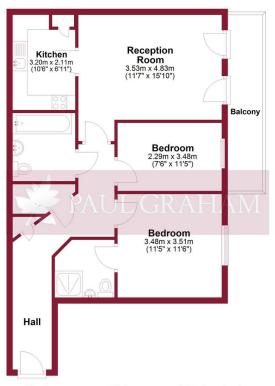

## First Floor Approx. 70.1 sq. metres (754.1 sq. feet)

Total area: approx. 70.1 sq. metres (754.1 sq. feet)

Floor plan produced in accordance with RICS Property Measurement Standards incorporating International Property Measurement Standards. Produced for Paul Graham.

Plan produced using PlanUp.

**ENTRANCE HALL** 

**RECEPTION ROOM** 15' 10" x 11' 7" (4.83m x 3.53m)

**KITCHEN** 10' 6" x 6' 11" (3.2m x 2.11m)

**BEDROOM 1** 11' 6" x 11' 5" (3.51m x 3.48m)

**EN SUITE SHOW ER ROOM** 7' 6" x 6' 7" (2.29m x 2.01m)

**BEDROOM 2** 11' 5" x 7' 6" (3.48m x 2.29m)

**BATHROOM** 7' 6" x 6' (2.29m x 1.83m)

**BALCONY** 

**GATED DEVELOPMENT** 

**SECURE PARKING** 

IMP ORTANT NOTE: Paul Graham have not tested any services, heating system, appliances, fixtures or fittings. References to the tenure of a property are based on information supplied by the seller as Paul Graham have not had sight of the title documents. Neither has Paul Graham checked any existing or necessary planning consents, building regulations or rights of way. Prospective purchasers are advised to obtain verification from their solicitor or surveyor. PLEASE NOTE: All measurements are approximate and represent the maximum dimensions of any room (into bays and alcoves) and a margin of error should be allowed.