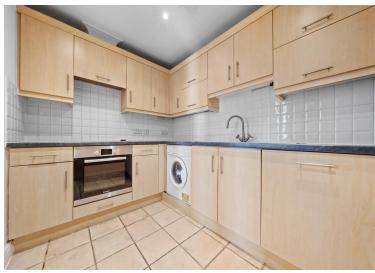

Plan produced using PlanUp.

**ENTRANCE HALL** 

**RECEPTION ROOM** 15' 10" x 11' 7" (4.83m x 3.53m)

**KITCHEN** 10' 6" x 6' 11" (3.2m x 2.11m)

**BEDROOM 1** 11' 6" x 11' 5" (3.51m x 3.48m)

**EN SUITE SHOW ER ROOM** 7' 6" x 6' 7" (2.29m x 2.01m)