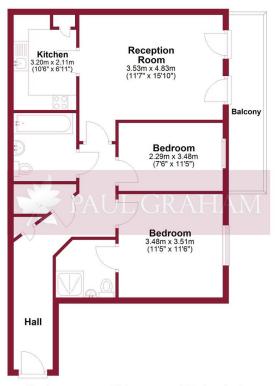

## First Floor Approx. 70.1 sq. metres (754.1 sq. feet)

Total area: approx. 70.1 sq. metres (754.1 sq. feet)

Floor plan produced in accordance with RICS Property Measurement Standards incorporating International Property Measurement Standards. Produced for Paul Graham.

Plan produced using PlanUp.

**ENTRANCE HALL** 

**RECEPTION ROOM** 15' 10" x 11' 7" (4.83m x 3.53m)

**KITCHEN** 10' 6" x 6' 11" (3.2m x 2.11m)

**BEDROOM 1** 11' 6" x 11' 5" (3.51m x 3.48m)

**EN SUITE SHOW ER ROOM** 7' 6" x 6' 7" (2.29m x 2.01m)

**BEDROOM 2** 11' 5" x 7' 6" (3.48m x 2.29m)

**BATHROOM** 7' 6" x 6' (2.29m x 1.83m)

**BALCONY** 

**GATED DEVELOPMENT** 

**SECURE PARKING** 

IMP ORTANT NOTE: Paul Graham have not tested any services, heating system, appliances, fixtures or fittings. References to the tenure of a property are based on inform ation supplied by the seller as Paul Graham have not had sight of the title documents. Neither has Paul Graham checked any existing or necessary planning consents, building regulations or rights of way. Prospective purchasers are advised to obtain verification from their solicitor or surveyor. PLEASE NOTE: All measurements are approximate and represent the maximum dimensions of any room (into bays and alcoves) and a margin of error should be allowed.