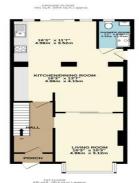

### **PORCH**

### **ENTRANCE HALL**

LOUNGE 16' 3" x 10' 3" (4.95m x 3.12m)

**KITCHEN DINER (DINING A REA)** 16' 3" x 13' 7" (4.95m x 4.14m)

**KITCHEN (KITCHEN A REA)** 16' 3" x 11' 7" (4.95m x 3.53m)

SHOWER ROOM/WC

STAIRS TO THE FIRST FLOOR

FRONT AND REAR GARDENS