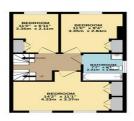

LANDING

**BEDROOM 1** 14' 2" x 11' 1" (4.32m x 3.38m)

**BEDROOM 2** 10' x 9' 4" (3.05m x 2.84m)

BEDROOM 3 11' x 6' 11" (3.35m x 2.11m)

BATHROOM

STAIRS TO THE LOFT ROOM

**LOFT ROOM** 18' 3" x 13' 6" (5.56m x 4.11m)