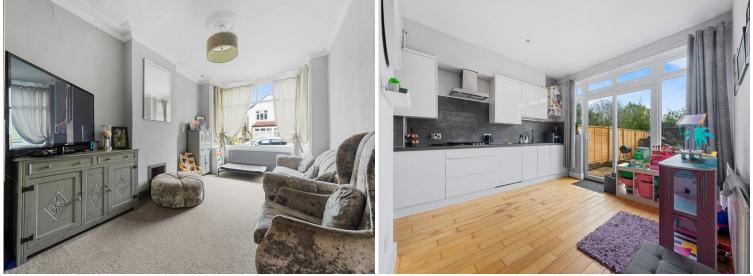

### **ENTRANCE HALL**

LOUNGE 16' 3" x 10' 3" (4.95m x 3.12m)

**KITCHEN DINER (DINING A REA)** 16' 3" x 13' 7" (4.95m x 4.14m)

**KITCHEN (KITCHEN A REA)** 16' 3" x 11' 7" (4.95m x 3.53m)

SHOWER ROOM/WC

STAIRS TO THE FIRST FLOOR