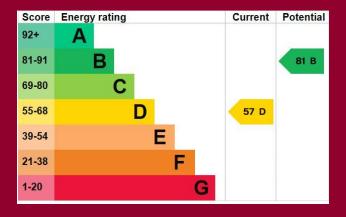

5m x 2.84m)

BEDROOM 3 11' x 6' 11" (3.35m x 2.11m)

BATHROOM

STAIRS TO THE LOFT ROOM

**LOFT ROOM** 18' 3" x 13' 6" (5.56m x 4.11m)

FRONT AND REAR GARDENS

## NO CHAIN





IMP ORTANT NOTE: Paul Graham have not tested any services, heating system, appliances, fixtures or fittings. References to the tenure of a property are based on information supplied by the seller as Paul Graham have not had sight of the title documents. Neither has Paul Graham checked any existing or necessary planning consents, building regul ations or rights of way. Prospective purchasers are advised to obtain verification from their solicitor or surveyor. PLEASE NOTE: All measurements are approximate and represent the maximum dimensions of any room (into bays and alcoves) and a margin of error should be allowed.



# WALLINGTON

Residential Sales 3 Wallington Square Woodcote Road Wallington Surrey SM6 8RG

Tel. 020 8669 5201 Email. wallington@paulgraham.co.uk

## **CARSHALTON**

Residential Sales 62 - 64 High Street Carshalton Surrey SM5 3AG