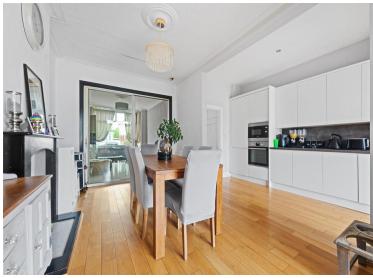

### **ENTRANCE HALL**

LOUNGE 16' 3" x 10' 3" (4.95m x 3.12m)

**KITCHEN DINER (DINING A REA)** 16' 3" x 13' 7" (4.95m x 4.14m)

**KITCHEN (KITCHEN A REA)** 16' 3" x 11' 7" (4.95m x 3.53m)

SHOWER ROOM/WC

STAIRS TO THE FIRST FLOOR