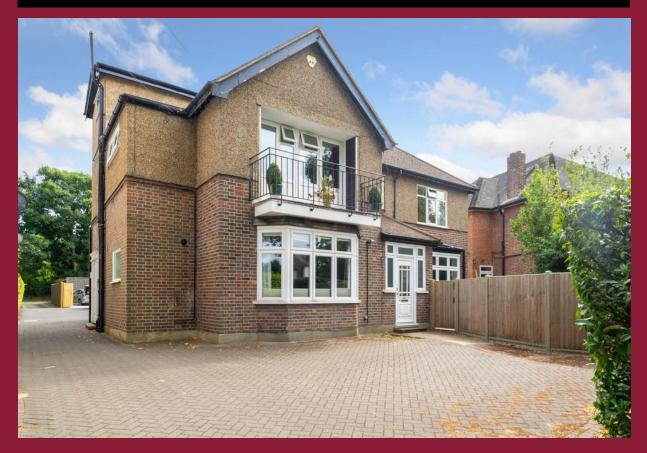

### 33a Grosvenor Road, Wallington, Surrey, SM6 0EN £595,000 Leasehold

### DESCRIPTION

Paul Graham are delighted to present this unique 4 bedroom, 1st floor apartment which offers 1455 square feet of stunning and flexible accommodation. Comprised of a large sitting room with a Southerly aspect balcony, open plan dining area and modern fitted kitchen and also a separate utility room. The master bedroom has a range of fitted w ardrobes and en-suite show er room. There are three further bedrooms, all of a good size, with one currently used as a home office with fitted workstations and shelving. There is also an additional family bathroom.

In addition to balconies at the front and rear, there is a gated 80ft private garden with off-street parking for 2/3 cars and a garage.

Grosvenor Road is located within easy reach of Wallington station and town centre with its range of shops and amenities. An internal viewing is highly recommended.