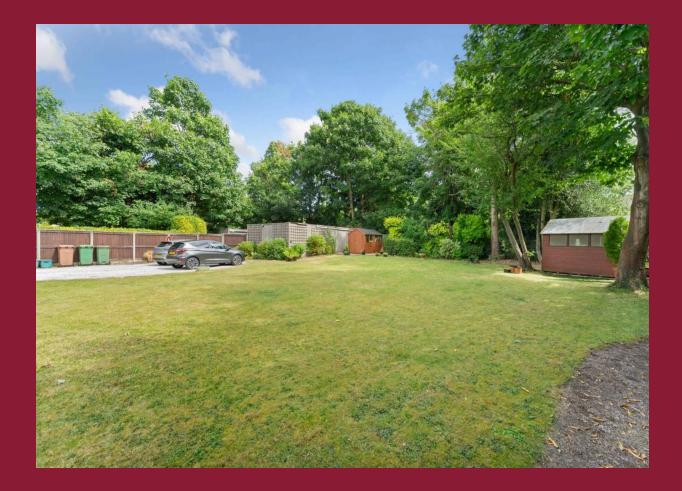

In addition to balconies at the front and rear, there is a gated 80ft private garden with off-street parking for 2/3 cars and a garage.

Grosvenor Road is located within easy reach of Wallington station and town centre with its range of shops and amenities. An internal viewing is highly recommended.