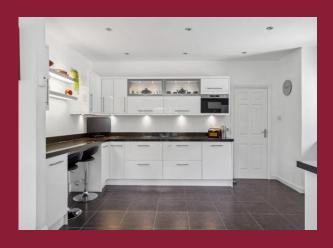

### DESCRIPTION

Paul Graham are delighted to present this unique 4 bedroom, 1st floor apartment which offers 1455 square feet of stunning and flexible accommodation. Comprised of a large sitting room with a Southerly aspect balcony, open plan dining area and modern fitted kitchen and also a separate utility room. The master bedroom has a range of fitted w ardrobes and en-suite show er room. There are three further bedrooms, all of a good size, with one currently used as a home office with fitted workstations and shelving. There is also an additional family bathroom.

#### STAIRS TO THE FIRST FLOOR

**SITTING ROOM** 18' 4" x 13' 0" (5.59m x 3.96m)

**KITCHEN/DINING ROOM** 20' 6" x 19' 7" (6.25m x 5.97m)

**UTILITY ROOM** 7' 1" x 4' 7" (2.16m x 1.4m)

BEDROOM 1 13' 3" x 12' 6" (4.04m x 3.81m)