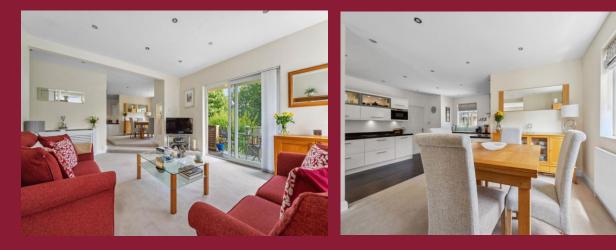

### DESCRIPTION

Paul Graham are delighted to present this unique 4 bedroom, 1st floor apartment which offers 1455 square feet of stunning and flexible accommodation. Comprised of a large sitting room with a Southerly aspect balcony, open plan dining area and modern fitted kitchen and also a separate utility room. The master bedroom has a range of fitted w ardrobes and en-suite show er room. There are three further bedrooms, all of a good size, with one currently used as a home office with fitted workstations and shelving. There is also an additional family bathroom.

#### STAIRS TO THE FIRST FLOOR

**SITTING ROOM** 18' 4" x 13' 0" (5.59m x 3.96m)

**KITCHEN/DINING ROOM** 20' 6" x 19' 7" (6.25m x 5.97m)

**UTILITY ROOM** 7' 1" x 4' 7" (2.16m x 1.4m)

BEDROOM 1 13' 3" x 12' 6" (4.04m x 3.81m)