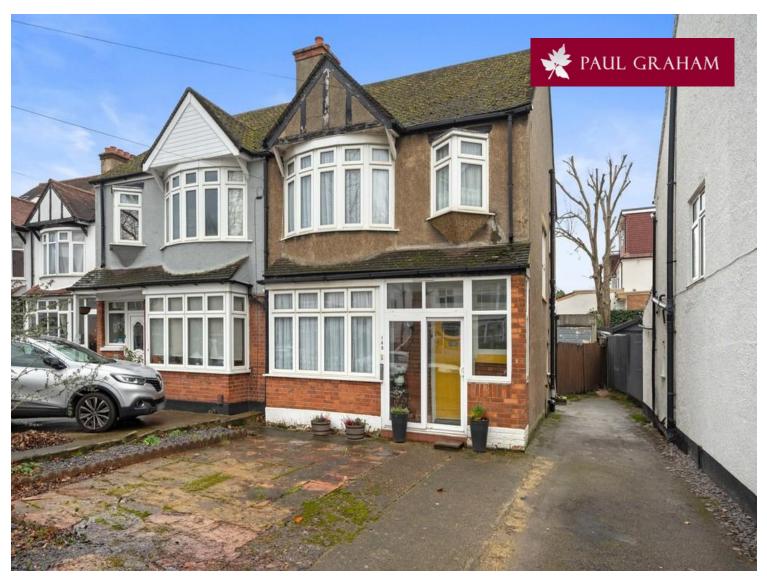

140 Demesne Road, Wallington, Surrey, SM6 8ES | Guide Price £520,000 Freehold

Paul Graham are pleased to market this 3 bedroom semi detached family house. The property has a ground floor WC, 2 receptions, a sun room and a kitchen on the ground floor, the 1st floor has 3 bedrooms and a family bathroom with a separate WC. Outside the property has a shared drive with access to hard standing for parking, a garage and rear garden. The property is being sold with no chain and viewing is recommended.