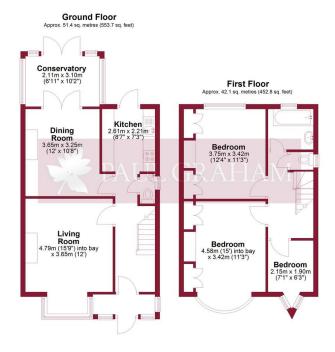

\* PAUL GRAHAM

Total area: approx. 93.5 sq. metres (1006.5 sq. feet)

Floor plan produced in accordance with RICS Property Measurement Standards incorporati
International Property Measurement Standards. Produced for Paul Graham.

Plan Produced usino Plan I/D.

**ENTRANCE PORCH** 

**ENTRANCE HALL** 

CLOAKROOM

**RECEPTION 1** 15'5" x 11'11" (4.7m x 3.63m)

**RECEPTION 2** 12' x 11' 11" (3.66m x 3.63m)

SUN ROOM/CONSERVATORY 9' 10" x 6' 2" (3m x 1.88m)

**KITCHEN** 8' 9" x 7' (2.67m x 2.13m)

LANDING

BEDROOM 1 15'2" x 11' (4.62m x 3.35m)

BEDROOM 211'11" x 10'11" (3.63m x 3.33m)

BEDROOM 37' 10" x7' (2.39m x2.13m)

BATHROOM 7' 2" x 6' 1" (2.18m x 1.85m)

**SEPARATE WC** 