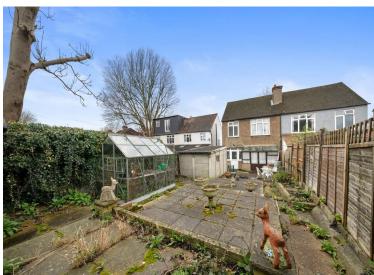

140 Demesne Road, Wallington, Surrey, SM6 8ES | Guide Price £520,000 Freehold

Paul Graham are pleased to market this 3 bedroom semi detached family house. The property has a ground floor WC, 2 receptions, a sun room and a kitchen on the ground floor, the 1st floor has 3 bedrooms and a family bathroom with a separate WC. Outside the property has a shared drive with access to hard standing for parking, a garage and rear garden. The property is being sold with no chain and viewing is recommended.

OFF ROAD PARKING

SHARED DRIVE TO GARAGE

**REAR GARDEN** 

NO CHAIN

IMP ORTANT NOTE: Paul Graham have not tested any services, heating system, appliances, fixtures or fittings. References to the tenure of a property are based on information supplied by the seller as Paul Graham have not had sight of the title documents. Neither has Paul Graham checked any existing or necessary planning consents, building regul ations or rights of way. Prospective purchasers are advised to obtain verification from their solicitor or surveyor. PLEASE NOTE: All measurements are approximate and represent the maximum dimensions of any room (into bays and alcoves) and a margin of error should be allowed.