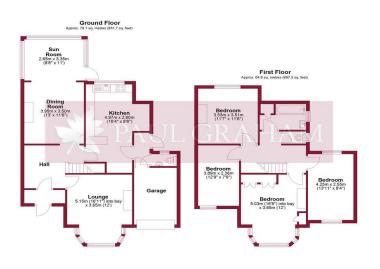

Total area: approx. 143.9 sq. metres (1549.2 sq. feet) acce with RICS Property Massurement Standards in

surement Standards incorporation for Paul Graham.

ENTR ANCE HALL 12' 1" x 10' 3" (3.68m x 3.12m) LOUNGE 16' 11 max" x 12' (5.16m x 3.66m) DINING ROOM 13' x 11' 6" (3.96m x 3.51m) SUN ROOM 11' x 8' 8" (3.35m x 2.64m)

KITCHEN/BREAKFAST ROOM 16' 4" x 8' 6" (4.98m x 2.59m)

WC

STARS TO THE FIRST FLOOR

BEDROOM 1 16' 6 max" x 12' (5.03m x 3.66m)

BEDROOM 2 11' 7" x 11' 6" (3.53m x 3.51m)

BEDROOM 3 13' 11" x 8' 4" (4.24m x 2.54m)

BEDROOM 4 12' 9" x 7' 9" (3.89m x 2.36m)

BATHROOM

LARGE SOUTHERLY ASPECT GARDEN

DRIVEWAY PARKING

FRONT GARDEN

GAR AGE

NO CHAN

IMP ORTANT NOTE: Paul Graham have not tested any services, heating system, appliances, fixtures or fittings. References to the tenu re of a property a re based on information supplied by the seller as Paul Graham have not had sight of the title documents. Neither has Paul Graham checked any existing or necessary planning consents, building regulations or rights of way. Prospective purchasers are advised to obtain verification from their solicitor or surveyor. PLEASE NOTE: All measurements are approximate and represent the maximum dimensions of any room (into bays and alcoves) and a margin of error should be allowed.