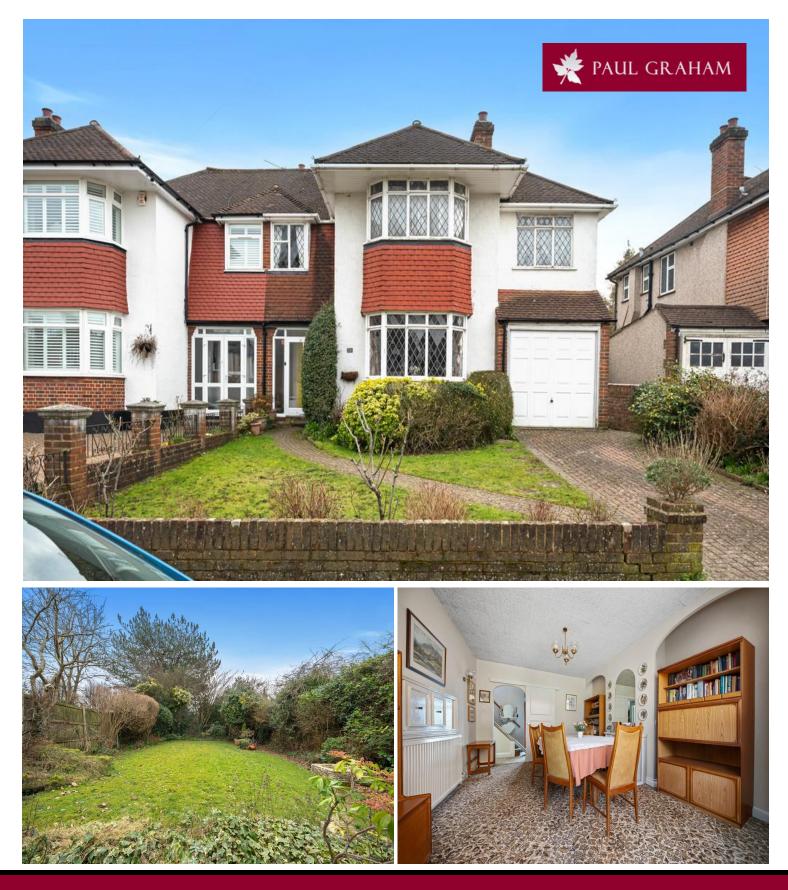

## 11 Alington Grove, South Wallington, Surrey, SM6 9NH | £675,000 Freehold

Not to be missed, this spacious four bedroom semi detached family home is located in a favoured road in South Wallington close to excellent schools. The property which does require updating boasts good size accommodation and a large southerly aspect garden. An early viewing is advised.