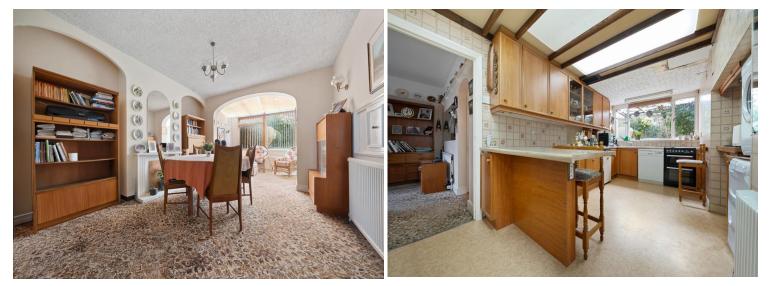

Total area: approx. 143.9 sq. metres (1549.2 sq. feet) acce with RICS Property Massurement Standards in

surement Standards incorporation for Paul Graham.

ENTR ANCE HALL 12' 1" x 10' 3" (3.68m x 3.12m) LOUNGE 16' 11 max" x 12' (5.16m x 3.66m) DINING ROOM 13' x 11' 6" (3.96m x 3.51m) SUN ROOM 11' x 8' 8" (3.35m x 2.64m)

KITCHEN/BREAKFAST ROOM 16' 4" x 8' 6" (4.98m x 2.59m)

WC

STARS TO THE FIRST FLOOR

BEDROOM 1 16' 6 max" x 12' (5.03m x 3.66m)

BEDROOM 2 11' 7" x 11' 6" (3.53m x 3.51m)

BEDROOM 3 13' 11" x 8' 4" (4.24m x 2.54m)