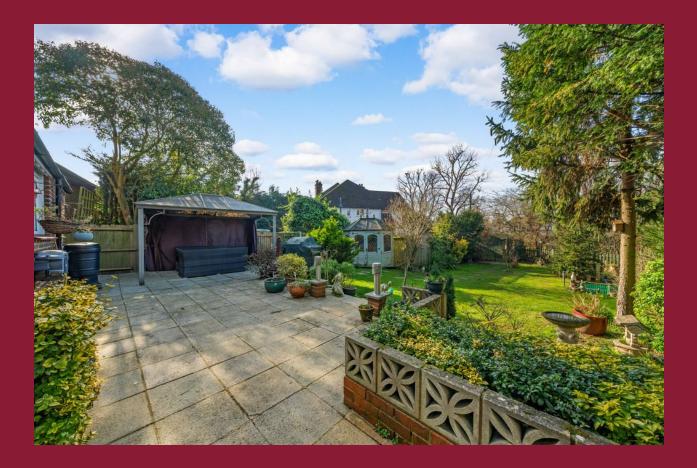

Upstairs there are five bedrooms, one benefits from an en-suite shower room and family bathroom. Outside there is a good size garden to the rear with feature pond and patio. The front provides a driveway with ample parking and a garage. Local shops and transport links can be found closeby as can Mellows Park and a variety of sports and leisure clubs. A viewing is highly recommended.

**BEDROOM 4** 14' 7" x 8' 10" (4.44m x 2.69m)

**BEDROOM 5** 8' 4" x 7' 7" (2.54m x 2.31m)

**FAMILY BATHROOM** 

**GOOD SIZE REAR GARDEN** 

DRIVEWAY WITH AMPLE OFF-STREET PARKING AND GARAGE

**ELECTRIC CAR CHARGING POINT** 