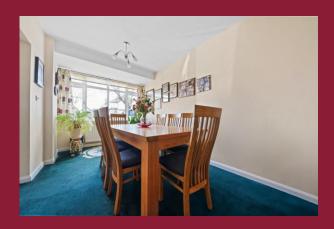

# ROOMS

**ENTRANCE PORCH** 

**ENTRANCE HALL** 

**LIVING ROOM** 15' 7" x 13' 0" (4.75m x 3.96m)

**DINING ROOM** 14' 5" x 9' 8" (4.39m x 2.95m)

**FAMILY ROOM** 19' 8 max" x 12' 2 max" (5.99m x 3.71m)

**KITCHEN** 14' 5" x 9' 8" (4.39m x 2.95m)