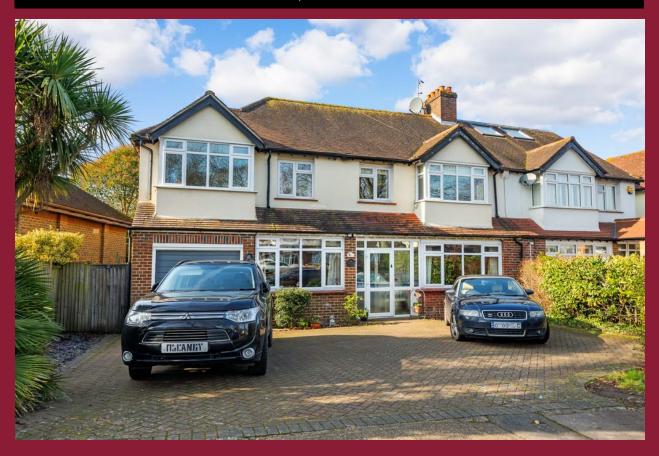

# 4 Foresters Drive, South Wallington, Surrey, SM6 9DG £775,000 Freehold

#### **DESCRIPTION**

Paul Graham are delighted to offer for sale this spacious family house which is located on the south side of Wallington and is within easy reach of excellent schools including Wilson's and Wallington High School for Girls. This extended semi detached family house boasts good size living accommodation comprised of three reception rooms, a fitted kitchen/breakfast room with separate utility room and WC.

Upstairs there are five bedrooms, one benefits from an en-suite shower room and family bathroom. Outside there is a good size garden to the rear with feature pond and patio. The front provides a driveway with ample parking and a garage. Local shops and transport links can be found closeby as can Mellows Park and a variety of sports and leisure clubs. A viewing is highly recommended.

**BEDROOM 4** 14' 7" x 8' 10" (4.44m x 2.69m)

**BEDROOM 5** 8' 4" x 7' 7" (2.54m x 2.31m)

**FAMILY BATHROOM** 

**GOOD SIZE REAR GARDEN** 

DRIVEWAY WITH AMPLE OFF-STREET PARKING AND GARAGE

**ELECTRIC CAR CHARGING POINT** 