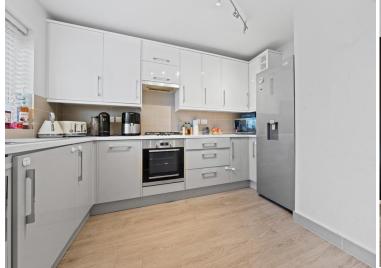

15 Arran Close, Wallington, Surrey, SM6 8BT | Guide Price £425,000 Freehold

Paul Graham are pleased to offer this modern end of terrace house which is situated in a popular cul de sac close to Wallington town centre and station. The property boasts a good size lounge/dining room which has doors leading out to the rear garden, modern kitchen and shower room. There are two double bedrooms and a garage.

**LANDING** 

**PORCH** 

**ENTRANCE HALL** 

**BEDROOM 1** 13' 9" x 12' 2" (4.19m x 3.71m)

**LOUNGE/DINER** 13' 9" x 12' (4.19m x 3.66m)

**KITCHEN** 11' 10" x 7' 7" (3.61m x 2.31m)

STAIRS TO THE FIRST FLOOR

**BEDROOM 2** 11' 2" x 7' 7" (3.4m x 2.31m)