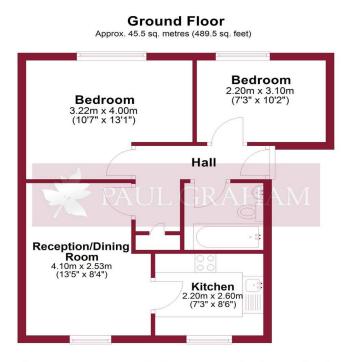

Total area: approx. 45.5 sq. metres (489.5 sq. feet) Floor plan produced in accordance with RICS Property Measurement Standards incorporating International Property Measurement Standards. Produced for Paul Graham. Plan produced using PlanUp.

## **COMMUNAL ENTRANCE HALL**

**ENTRANCE HALL** 

LOUNGE/DINER 13' 5" x 10' 8 wp" (4.09m x 3.25m)

KITCHEN 8' 6" x 7' 3" (2.59m x 2.21m)

BEDROOM 1 13' 1" x 10' 7" (3.99m x 3.23m)

BEDROOM 2 10' 2" x 7' 3" (3.1m x 2.21m)