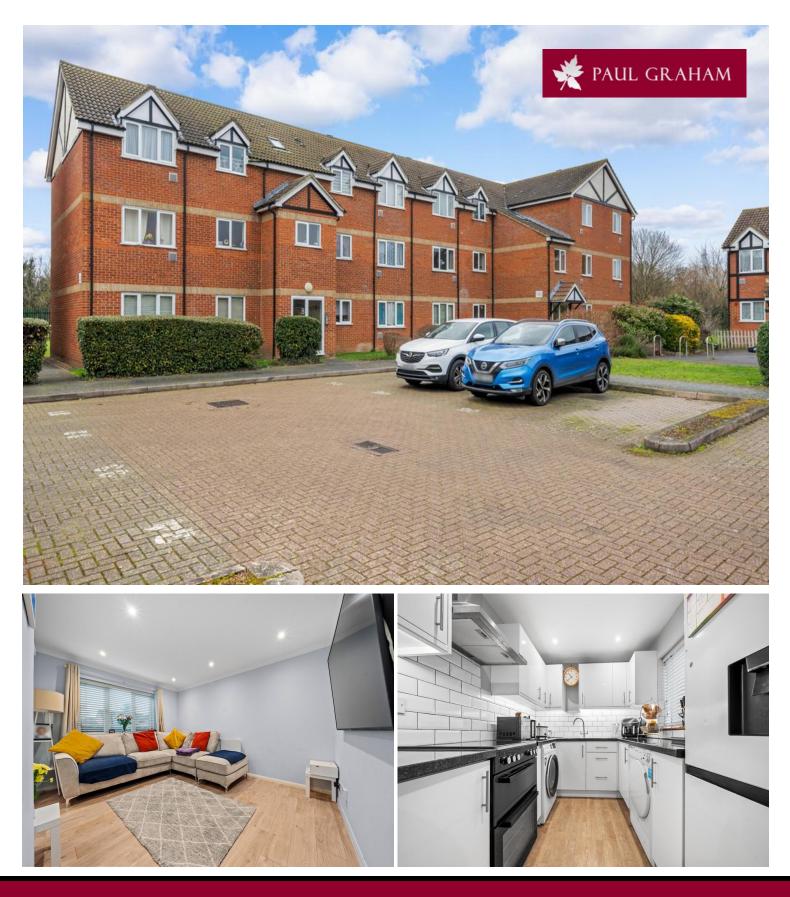

## Flat 1, 3 Primrose Close, Wallington, Surrey, SM6 7HJ | £264,000 Leasehold

Paul Graham are delighted to offer this well presented ground floor apartment which benefits from a long lease, allocated parking and no chain. Features include a 13'3 lounge/diner and a modern fitted kitchen. There are two double bedrooms and a refitted bathroom. Situated within easy reach of Hackbridge station and shops, this property would make an ideal first time or investment property.

## **COMMUNAL ENTRANCE HALL**

**ENTRANCE HALL** 

LOUNGE/DINER 13' 5" x 10' 8 wp" (4.09m x 3.25m)

KITCHEN 8' 6" x 7' 3" (2.59m x 2.21m)

BEDROOM 1 13' 1" x 10' 7" (3.99m x 3.23m)

BEDROOM 2 10' 2" x 7' 3" (3.1m x 2.21m)

BATHROOM

ALLOCATED PARKING

LONG LEASE

**NO CHAIN** 

**CLOSE TO SHOPS AND STATION** 

IMP ORTANT NOTE: Paul Graham have not tested any services, heating system, appliances, fixtures or fittings. References to the tenu re of a property a re based on information supplied by the seller as Paul Graham have not had sight of the title documents. Neither has Paul Graham checked any existing or necessary planning consents, building regulations or rights of way. Prospective purchasers are advised to obtain verification from their solicitor or surveyor. PLEASE NOTE: All measurements are approximate and represent the maximum dimensions of any room (into bays and alcoves) and a margin of error should be allowed.