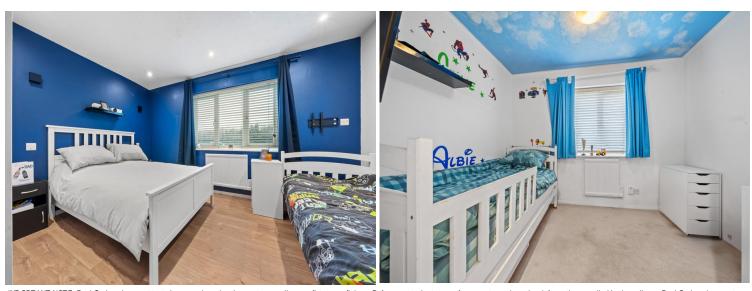

## **COMMUNAL ENTRANCE HALL**

**ENTRANCE HALL** 

LOUNGE/DINER 13' 5" x 10' 8 wp" (4.09m x 3.25m)

KITCHEN 8' 6" x 7' 3" (2.59m x 2.21m)

BEDROOM 1 13' 1" x 10' 7" (3.99m x 3.23m)

BEDROOM 2 10' 2" x 7' 3" (3.1m x 2.21m)