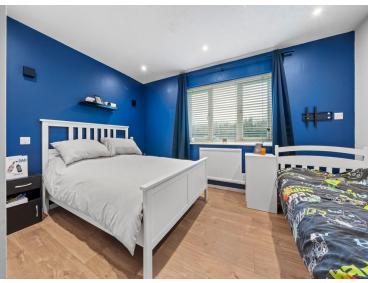

## **COMMUNAL ENTRANCE HALL**

**ENTRANCE HALL** 

**LOUNG E/DINER** 13' 5" x 10' 8 wp" (4.09m x 3.25m)

**KITCHEN** 8' 6" x 7' 3" (2.59m x 2.21m)

**BEDROOM 1** 13' 1" x 10' 7" (3.99m x 3.23m)

**BEDROOM 2** 10' 2" x 7' 3" (3.1m x 2.21m)