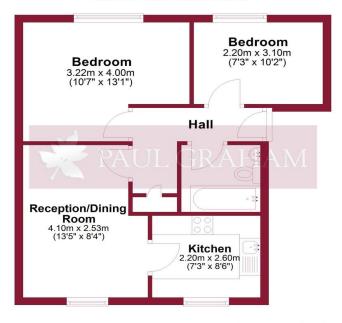

## **Ground Floor**

Approx. 45.5 sq. metres (489.5 sq. feet)

Total area: approx. 45.5 sq. metres (489.5 sq. feet)

Floor plan produced in accordance with RICS Property Measurement Standards incorporating International Property Measurement Standards. Produced for Paul Graham. Plan produced using PlanUp.

## **COMMUNAL ENTRANCE HALL**

**ENTRANCE HALL** 

**LOUNG E/DINER** 13' 5" x 10' 8 wp" (4.09m x 3.25m)

**KITCHEN** 8' 6" x 7' 3" (2.59m x 2.21m)

**BEDROOM 1** 13' 1" x 10' 7" (3.99m x 3.23m)

**BEDROOM 2** 10' 2" x 7' 3" (3.1m x 2.21m)