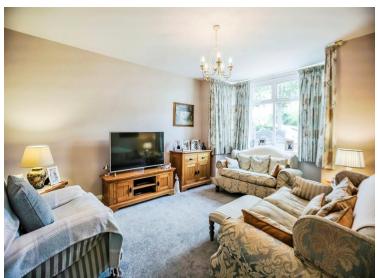

## **ENTRANCE HALL**

**LIVING ROOM** 15' 5" x 11' 6" (4.7m x 3.51m)

**DINING ROOM** 14' 11" x 12' 3" (4.55m x 3.73m)

KITCHEN/BREAKFAST ROOM 18' x 8' 6" (5.49m x 2.59m)

**CLOAKROOM** 

STAIRS TO THE FIRST FLOOR