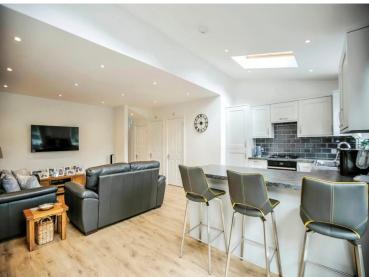

## **ENTRANCE HALL**

**LIVING ROOM** 15' 5" x 11' 6" (4.7m x 3.51m)

**DINING ROOM** 14' 11" x 12' 3" (4.55m x 3.73m)

KITCHEN/BREAKFAST ROOM 18' x 8' 6" (5.49m x 2.59m)

**CLOAKROOM** 

STAIRS TO THE FIRST FLOOR