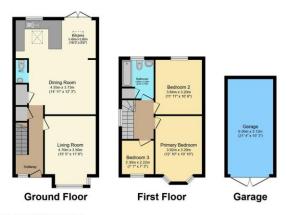

Total floor area 123.2 m² (1,326 sq.ft.) approx

This floor plan is for illustrative purposes only. It is not drawn to scale. Any measurements, floor areas (including any total floor area), openings and orientation are approximate. No details are guaranteed, they cannot be relied upon for any purpose and they do not form part of any agreement. No liability is taken for any error, omission or misstatement. A party must rely upon its own inspection(s). Powered by www.focalagent.com

## **ENTRANCE HALL**

**LIVING ROOM** 15' 5" x 11' 6" (4.7m x 3.51m)

**DINING ROOM** 14' 11" x 12' 3" (4.55m x 3.73m)

KITCHEN/BREAKFAST ROOM 18' x 8' 6" (5.49m x 2.59m)

**CLOAKROOM** 

STAIRS TO THE FIRST FLOOR

**LANDING** 

**BEDROOM 1** 12' 10" x 10' 10" (3.91m x 3.3m)

**BEDROOM 2** 11' 11" x 10' 6" (3.63m x 3.2m)

**BEDROOM 3** 7' 7" x 7' 3" (2.31m x 2.21m)

**BATHROOM** 

**REAR GARDEN** 

GARAGE 21' 4" x 10' 3" (6.5m x 3.12m)