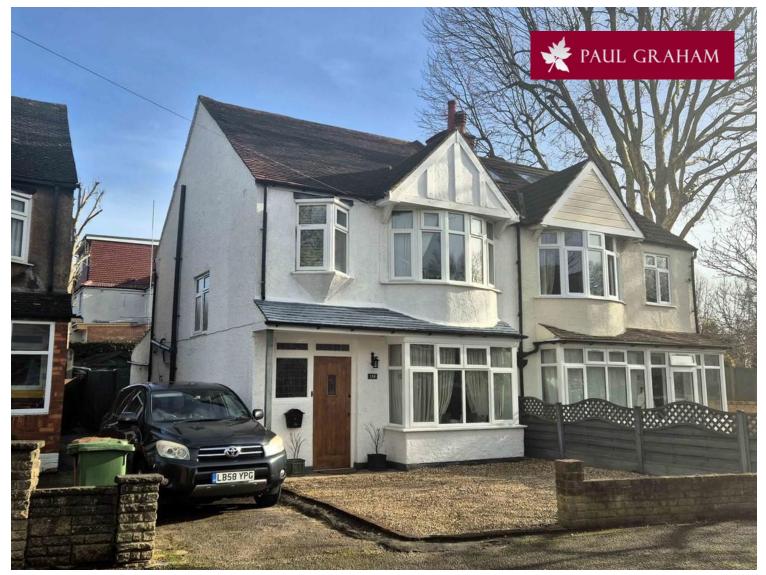

138 Demesne Road, Wallington, Surrey, SM6 8ES | £640,000 Freehold

This stunning semi detached family house is well positioned to be within walking distance of a number of excellent primary and senior schools including Wilson's and Wallington County Grammar. Offering spacious open plan living space, separate reception room and three bedrooms, this property would make an ideal family home.

**DRIVEWAY PARKING** 

IMP ORTANT NOTE: Paul Graham have not tested any services, heating system, appliances, fixtures or fittings. References to the tenure of a property are based on information supplied by the seller as Paul Graham have not had sight of the title documents. Neither has Paul Graham checked any existing or necessary planning consents, building regulations or rights of way. Prospective purchasers are advised to obtain verification from their solicitor or surveyor. PLEASE NOTE: All measurements are approximate and represent the maximum dimensions of any room (into bays and alcoves) and a margin of error should be allowed.