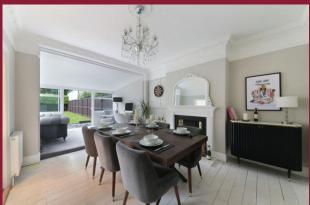

The tastefully modernised property boasts a wealth of character is comprised of a spacious entrance hall, leading into a well proportioned lounge with bay window to the front. At the rear there is an open plan refitted kitchen and dining room which in turn leads into the garden room. The first floor is comprised of three double bedrooms and a modern bathroom with separate WC. The top floor features the splendid master bedroom complete with en-suite shower room. A secluded, southerly aspect, low maintenance garden can be found at the rear, whilst the front provides driveway parking. Viewing advised.

# ROOMS

**ENTRANCE HALL** 

**LOUNG E** 16' 5 into bay" x 12' 6" (5m x 3.81m)

**DINING ROOM** 13' 3" x 11' 6" (4.04m x 3.51m)

**GARDEN ROOM** 16' 6" x 11' 7" (5.03m x 3.53m)

**KITCHEN** 9' 4" x 7' 11" (2.84m x 2.41m)