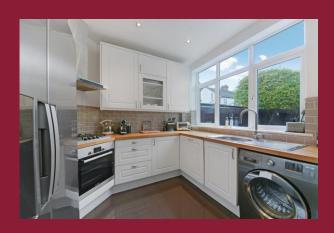

# ROOMS

**ENTRANCE HALL** 

**LOUNG E** 16' 5 into bay" x 12' 6" (5m x 3.81m)

**DINING ROOM** 13' 3" x 11' 6" (4.04m x 3.51m)

**GARDEN ROOM** 16' 6" x 11' 7" (5.03m x 3.53m)

**KITCHEN** 9' 4" x 7' 11" (2.84m x 2.41m)