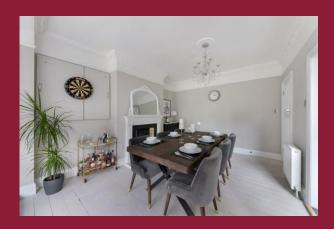

The tastefully modernised property boasts a wealth of character is comprised of a spacious entrance hall, leading into a well proportioned lounge with bay window to the front. At the rear there is an open plan refitted kitchen and dining room which in turn leads into the garden room. The first floor is comprised of three double bedrooms and a modern bathroom with separate WC. The top floor features the splendid master bedroom complete with en-suite shower room. A secluded, southerly aspect, low maintenance garden can be found at the rear, whilst the front provides driveway parking. Viewing advised.