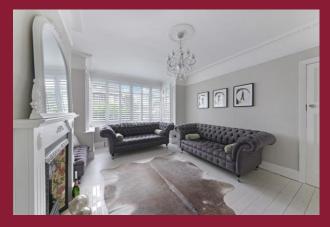

The tastefully modernised property boasts a wealth of character is comprised of a spacious entrance hall, leading into a well proportioned lounge with bay window to the front. At the rear there is an open plan refitted kitchen and dining room which in turn leads into the garden room. The first floor is comprised of three double bedrooms and a modern bathroom with separate WC. The top floor features the splendid master bedroom complete with en-suite shower room. A secluded, southerly aspect, low maintenance garden can be found at the rear, whilst the front provides driveway parking. Viewing advised.