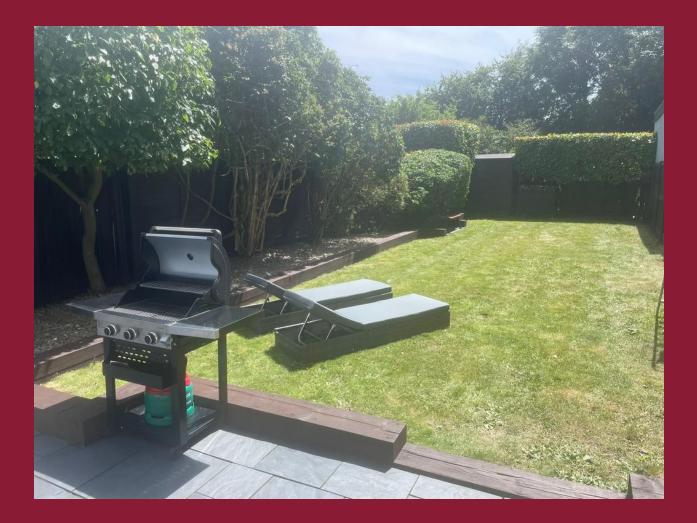

The tastefully modernised property boasts a wealth of character is comprised of a spacious entrance hall, leading into a well proportioned lounge with bay window to the front. At the rear there is an open plan refitted kitchen and dining room which in turn leads into the garden room. The first floor is comprised of three double bedrooms and a modern bathroom with separate WC. The top floor features the splendid master bedroom complete with en-suite shower room. A secluded, southerly aspect, low maintenance garden can be found at the rear, whilst the front provides driveway parking. Viewing advised.

**STAIRS TO TOP FLOOR** 

**BEDROOM 1** 21' 1" x 14' 9 max" (6.43m x 4.5m)

**EN SUITE SHOWER ROOM** 

SECLUDED SOUTHERLY ASPECT GARDEN

**DRIVEWAY PARKING** 

PAUL GRAHAM

WWW.PAULGRAHAM.CO.UK