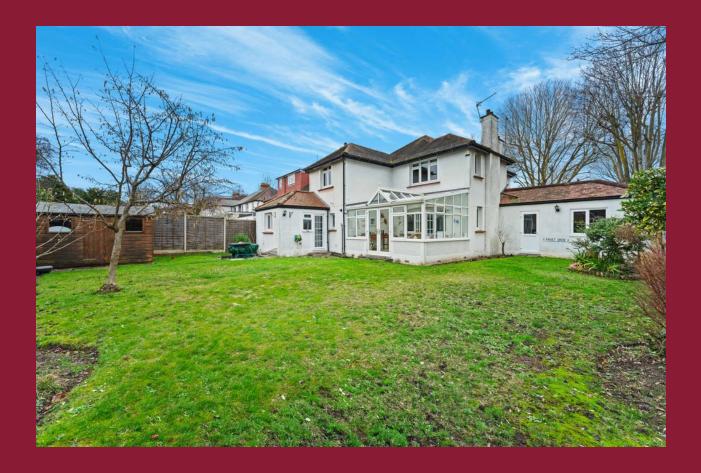

Upstairs there are four good size bedrooms, a family bathroom and separate Wc. The rear garden is mainly laid to lawn. The front provides a large driveway with an electric charge point and a attached

**BEDROOM 3** 11' 0" x 10' 4" (3.35m x 3.15m)

**BEDROOM 4** 11' 0" x 10' 4" (3.35m x 3.15m)

**FAMILY BATHROOM** 

**SEPARATE WC** 

**REAR GARDEN** 

**DRIVEWAY WITH ELECTRIC CHARGE POINT** 

**GARAGE** 17' 11" x 16' 6 max" (5.46m x 5.03m)