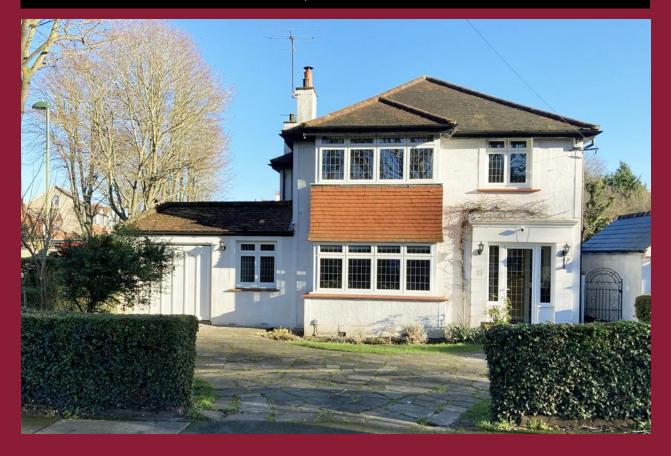

## 73 Boundary Road, South Wallington, Surrey, SM6 0TA £965,000 Freehold

#### **DESCRIPTION**

Situated on a corner plot in a sought after road in Southal Maleington this attractive detached family home is situated on a bold plot within walking distance of Wallington town centre, shops and station. The property which boasts a wealth of charm and character, is located within easy reach of Wallington town centre and a range of reputable schools including Wallington High School for Girls. The accommodation is comprised of a spacious entrance hall, two large reception rooms, a separate study and a conservatory. The 'heart of the home' is a good size kitchen/breakfast room at the rear. There is also a utility room and shower room/Wc.

Upstairs there are four good size bedrooms, a family bathroom and separate Wc. The rear garden is mainly laid to lawn. The front provides a large driveway with an electric charge point and a attached