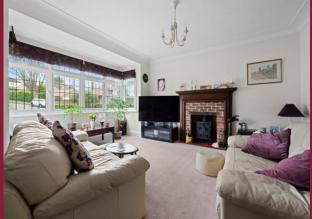

## ROOMS

**SPACIOUS ENTRANCE HALL** 14' 1" x 7' 11" (4.29m x 2.41m)

**LOUNGE** 16' 3" x 14' 7" (4.95m x 4.44m)

**DINING ROOM** 15' 6" x 12' 8" (4.72m x 3.86m)

**CONSERVATORY** 15' 5" x 10' 10" (4.7m x 3.3m)