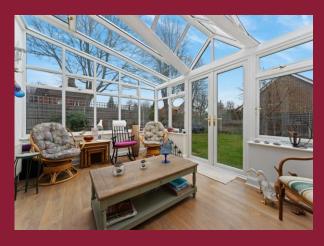

## ROOMS

**SPACIOUS ENTRANCE HALL** 14' 1" x 7' 11" (4.29m x 2.41m)

**LOUNGE** 16' 3" x 14' 7" (4.95m x 4.44m)

**DINING ROOM** 15' 6" x 12' 8" (4.72m x 3.86m)

**CONSERVATORY** 15' 5" x 10' 10" (4.7m x 3.3m)