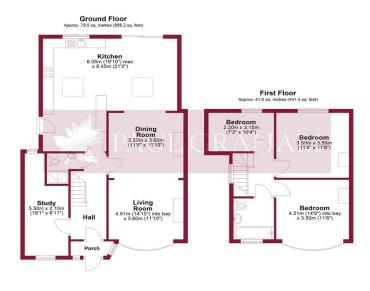

Total area: approx. 120.5 sq. metres (1297.6 sq. feet)

Floor plan produced in accordance with RIGS Property Measurement Standards incorporating International Property Measurement

Standards incorporating International Property Measurement

## **ENCLOSED PORCH**

**ENTRANCE HALL** 

LOUNGE14' 1" x 11' 10" (4.29m x 3.61m)

**DINING ROOM** 11' 10" x 11' 6" (3.61m x 3.51m)

KITCHEN/BREAKFAST ROOM 21' 2" x 19' 10" (6.45m x 6.05m)

STUDY 18' 1 max" x 6' 11" (5.51m x 2.11m)

SHOWER ROOM

LANDING

**BEDROOM 1** 14' 9" x 11' 6" (4.5m x 3.51m)

**BEDROOM 2** 11' 6" x 11' 6" (3.51m x 3.51m)

**BEDROOM 3** 10' 4" x 7' 3" (3.15m x 2.21m)

**BATHROOM** 

DRIVEWAY PARKING

LARGE REAR GARDEN