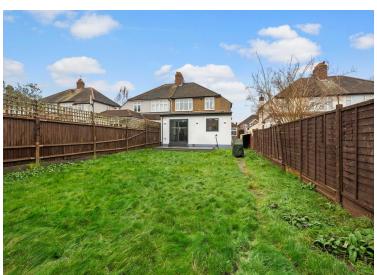

## 16 Oakley Avenue, Beddington, Surrey, CR0 4QP | £630,000 Freehold

An opportunity to acquire this extended family home which positioned in a popular road close to reputable schools and transport links. The well-presented property which has been extended by the current owners boasts a spacious open plan kitchen/dining/family room which boasts doors out to the garden. The property has 3 good size bedrooms, 2 bath/shower rooms, a study and a large rear garden. Viewing advised.

SHOWER ROOM

LANDING

**BEDROOM 1** 14' 9" x 11' 6" (4.5m x 3.51m)

**BEDROOM 2** 11' 6" x 11' 6" (3.51m x 3.51m)

**BEDROOM 3** 10' 4" x 7' 3" (3.15m x 2.21m)

**BATHROOM** 

DRIVEWAY PARKING

LARGE REAR GARDEN