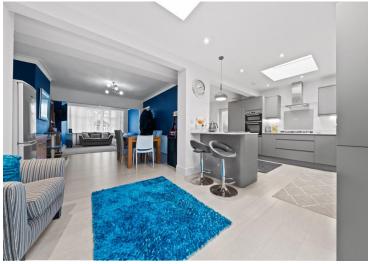

## 16 Oakley Avenue, Beddington, Surrey, CR0 4QP | £630,000 Freehold

An opportunity to acquire this extended family home which positioned in a popular road close to reputable schools and transport links. The well-presented property which has been extended by the current owners boasts a spacious open plan kitchen/dining/family room which boasts doors out to the garden. The property has 3 good size bedrooms, 2 bath/shower rooms, a study and a large rear garden. Viewing advised.

## **ENCLOSED PORCH**

**ENTRANCE HALL** 

LOUNGE14' 1" x 11' 10" (4.29m x 3.61m)

**DINING ROOM** 11' 10" x 11' 6" (3.61m x 3.51m)

KITCHEN/BREAKFAST ROOM 21' 2" x 19' 10" (6.45m x 6.05m)

STUDY 18' 1 max" x 6' 11" (5.51m x 2.11m)