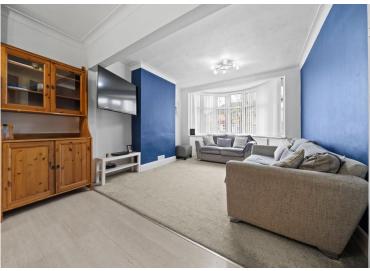

## **ENCLOSED PORCH**

**ENTRANCE HALL** 

LOUNGE14' 1" x 11' 10" (4.29m x 3.61m)

**DINING ROOM** 11' 10" x 11' 6" (3.61m x 3.51m)

KITCHEN/BREAKFAST ROOM 21' 2" x 19' 10" (6.45m x 6.05m)

STUDY 18' 1 max" x 6' 11" (5.51m x 2.11m)