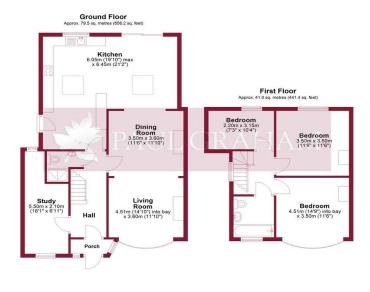

Total area: approx. 120.5 sq. metres (1297.6 sq. feet)

Floor plan produced in accordance with RIGS Properly Measurement Standards incorporating International Properly Measurement

Electric Plan produced on a Control Properly Measurement

Electric Plan produced using Plantip.

**ENCLOSED PORCH** 

**ENTRANCE HALL** 

LOUNGE14' 1" x 11' 10" (4.29m x 3.61m)

**DINING ROOM** 11' 10" x 11' 6" (3.61m x 3.51m)

KITCHEN/BREAKFAST ROOM 21' 2" x 19' 10" (6.45m x 6.05m)

STUDY 18' 1 max" x 6' 11" (5.51m x 2.11m)

SHOWER ROOM

LANDING

**BEDROOM 1** 14' 9" x 11' 6" (4.5m x 3.51m)

**BEDROOM 2** 11' 6" x 11' 6" (3.51m x 3.51m)

**BEDROOM 3** 10' 4" x 7' 3" (3.15m x 2.21m)

**BATHROOM** 