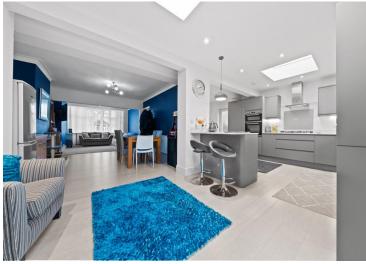

## 16 Oakley Avenue, Beddington, Surrey, CR0 4QP | £639,950 Freehold

An opportunity to acquire this extended family home which positioned in a popular road close to reputable schools and transport links. The well-presented property which has been extended by the current owners boasts a spacious open plan kitchen/dining/family room which boasts doors out to the garden. The property has 3 good size bedrooms, 2 bath/shower rooms, a study and a large rear garden. Viewing advised.

Electric Plan produced using Plantip.

**ENCLOSED PORCH** 

**ENTRANCE HALL** 

LOUNGE14' 1" x 11' 10" (4.29m x 3.61m)

**DINING ROOM** 11' 10" x 11' 6" (3.61m x 3.51m)

KITCHEN/BREAKFAST ROOM 21' 2" x 19' 10" (6.45m x 6.05m)