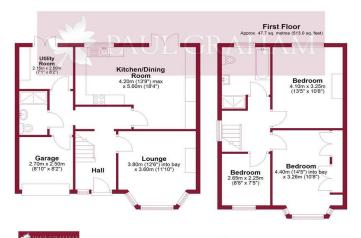

Main area: Approx. 114.9 sq. metres (1236.4 sq. feet)
Plus outbuildings, approx. 24.7 sq. metres (265.9 sq. feet)

Floor plan produced in accordance with RICS Property Measurement Standards incorporating International Property Measurement Standards. Produced for Paul Graham. Plan produced using PlanUp.

ENTR ANCE HALL

**LOUNGE** 12' 6" x 11' 10" (3.81m x 3.61m)

KITCHEN/DINER 18' 4" x 13' 9" (5.59m x 4.19m)

UTILITY ROOM 8' 2" x 7' 1" (2.49m x 2.16m)

SHOWER ROOM

STARS TO THE FIRST FLOOR

LANDING

BEDROOM 1 14' 5 max" x 10' 8" (4.39m x 3.25m)

BEDROOM 2 13' 5" x 10' 8" (4.09m x 3.25m)

BEDROOM 3 8' 8" x 7' 5" (2.64m x 2.26m)

**BATHROOM** 

LOFT ROOM

CABIN 18' 6" x 12' 2" (5.64m x 3.71m)

**STOR AGE ROOM** 6' 7" x 5' 11" (2.01m x 1.8m)

REAR GARDEN

**DRIVEWAY PARKING** 

GAR AGE (REDUCED SIZE) 8' 10" x 8' 2" (2.69m x 2.49m)

IMP ORTANT NOTE: Paul Graham have not tested any services, heating system, appliances, fixtures or fittings. References to the tenure of a property are based on information supplied by the seller as Paul Graham have not had sight of the title documents. Neither has Paul Graham checked any existing or necessary planning consents, building regul ations or rights of way. Prospective purchasers are advised to obtain verification from their solicitor or surveyor. PLEASE NOTE: All measurements are approximate and represent the maximum dimensions of any room (into bays and alcoves) and a margin of error should be allowed.