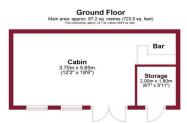

Main area: Approx. 114.9 sq. metres (1236.4 sq. feet)
Plus outbuildings, approx. 24.7 sq. metres (265.9 sq. feet)

Floor plan produced in accordance with RICS Property Measurement Standards incorporating International Property Measurement Standards. Produced for Paul Graham. Plan produced using PlanUp.

BEDROOM 2 13' 5" x 10' 8" (4.09m x 3.25m)

BEDROOM 3 8' 8" x 7' 5" (2.64m x 2.26m)

**BATHROOM** 

LOFT ROOM

CABIN 18' 6" x 12' 2" (5.64m x 3.71m)

**STOR AGE ROOM** 6' 7" x 5' 11" (2.01m x 1.8m)

REAR GARDEN

**DRIVEWAY PARKING** 