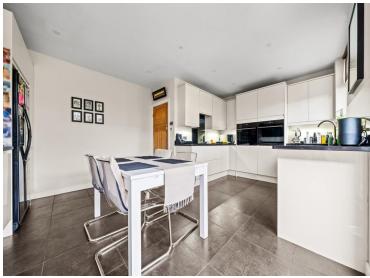

24 Lavington Road, Beddington, Surrey, CR0 4PP | £600,000 Freehold

\*LONDON BOROUGH OF SUTTON\* Located in a popular residential no through road close to excellent schools and transport links this beautifully presented semi detached family house which has been updated by the current owners offers an ideal home for entertaining. The property boasts spacious living accommodation, a modern refitted kitchen/diner, a separate utility room and a shower room. Outside the property has a large cabin with a bar and decked seating area.

ENTR ANCE HALL

**LOUNGE** 12' 6" x 11' 10" (3.81m x 3.61m)

KITCHEN/DINER 18' 4" x 13' 9" (5.59m x 4.19m)

UTILITY ROOM 8' 2" x 7' 1" (2.49m x 2.16m)

SHOWER ROOM

STARS TO THE FIRST FLOOR

LANDING

BEDROOM 1 14' 5 max" x 10' 8" (4.39m x 3.25m)