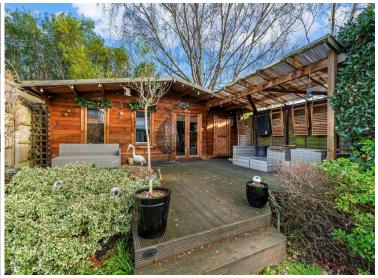

24 Lavington Road, Beddington, Surrey, CR0 4PP | £600,000 Freehold

\*LONDON BOROUGH OF SUTTON\* Located in a popular residential no through road close to excellent schools and transport links this beautifully presented semi detached family house which has been updated by the current owners offers an ideal home for entertaining. The property boasts spacious living accommodation, a modern refitted kitchen/diner, a separate utility room and a shower room. Outside the property has a large cabin with a bar and decked seating area.

BEDROOM 2 13' 5" x 10' 8" (4.09m x 3.25m)

BEDROOM 3 8' 8" x 7' 5" (2.64m x 2.26m)

**BATHROOM** 

LOFT ROOM

CABIN 18' 6" x 12' 2" (5.64m x 3.71m)

**STOR AGE ROOM** 6' 7" x 5' 11" (2.01m x 1.8m)

REAR GARDEN

**DRIVEWAY PARKING** 