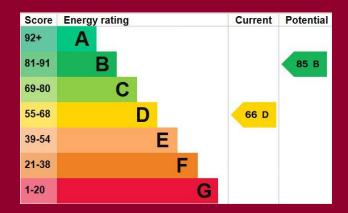

GAR AGE (REDUCED SIZE) 8' 10" x 8' 2" (2.69m x 2.49m)

IMP ORTANT NOTE: Paul Graham have not tested any services, heating system, appliances, fixtures or fittings. References to the tenure of a property are based on information supplied by the seller as Paul Graham have not had sight of the title documents. Neither has Paul Graham checked any existing or necessary planning consents, building regul ations or rights of way. Prospective purchasers are advised to obtain verification from their solicitor or surveyor. PLEASE NOTE: All measurements are approximate and represent the maximum dimensions of any room (into bays and alcoves) and a margin of error should be allowed.