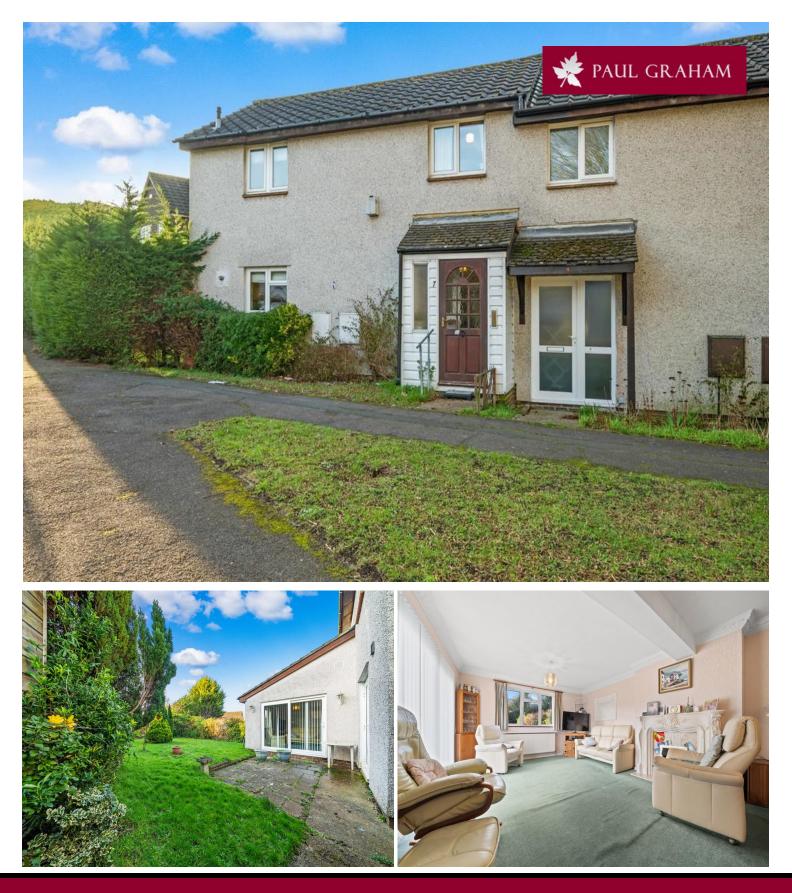

## 7 Apeldoorn Drive, South Wallington, Surrey, SM6 9LF | £495,000 Freehold

Offered for sale with no chain, this three bedroom semi detached house is located within a popular residential development close to excellent schools including Wallington High School for Girls. Situated on a corner plot this family home has been extended to the rear however offers further potential to extend. Viewing advised.

30m x 3.35

差 PAUL GRAHAM

BEDROOM 1 13'0" x 10'6" (3.96m x 3.2m) BEDROOM 2 11' 4" x 10' 10" (3.45m x 3.3m) BEDROOM 3 9'4" x 6' 7" (2.84m x 2.01m) SHOWER ROOM GARDEN GARAGE AND OFF STREET PARKING **NO CHAIN** 