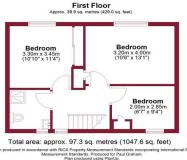

30m x 3.35

差 PAUL GRAHAM

BEDROOM 1 13'0" x 10'6" (3.96m x 3.2m) BEDROOM 2 11' 4" x 10' 10" (3.45m x 3.3m) BEDROOM 3 9'4" x 6' 7" (2.84m x 2.01m) SHOWER ROOM GARDEN GARAGE AND OFF STREET PARKING **NO CHAIN** 