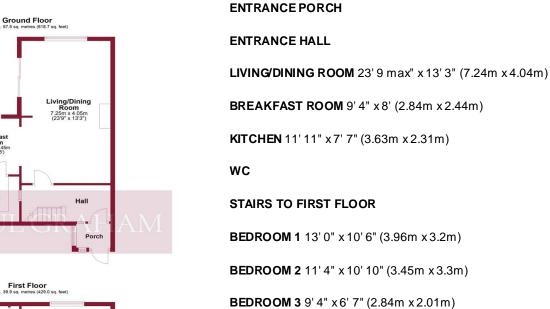

30m x 3.35

差 PAUL GRAHAM

BEDROOM 1 13'0" x 10'6" (3.96m x 3.2m) BEDROOM 2 11' 4" x 10' 10" (3.45m x 3.3m) BEDROOM 3 9'4" x 6' 7" (2.84m x 2.01m) SHOWER ROOM GARDEN GARAGE AND OFF STREET PARKING **NO CHAIN** 