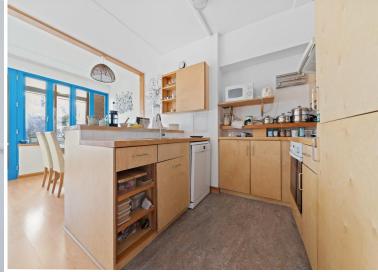

20 Helios Road, Wallington, Surrey, SM6 7BZ | Guide Price £450,000 Leasehold

Paul Graham are delighted to offer this spacious three bedroom property, part of the eco efficient, award winning, BedZED housing development, built in 2002. Located in Hackbridge with its excellent transport links, including trains to London, local shops, reputable schools and several green spaces close by. The seller is not part of a chain.

\_\_\_\_

**SUN ROOM** 16' 9" x 5' 5" (5.11m x 1.65m)

KITCHEN/REC EPTION AREA 20' 0" x 19' 8" (6.1m x 5.99m)

WC/UTILITY ROOM

**ENTRANCE HALL** 

STAIRS TO THE FIRST FLOOR AND LANDING

BEDROOM 1 13' 9" x 9' 10" (4.19m x 3m)

**SUN ROOM** 

**BALCONY** 

BEDROOM 2 11' 2" x 9' 10" (3.4m x 3m)

**SUN ROOM** 

BEDROOM 3 10' 8" x 7' 1" (3.25m x 2.16m)

**BATHROOM** 

PRIVATE GARDEN

RESIDENTS PARKING