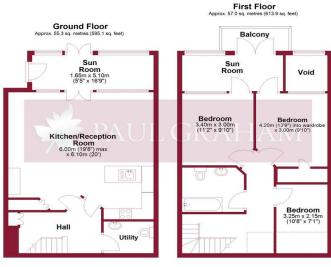

Total area: approx. 112.3 sq. metres (1209.0 sq. feet)
Floor plan produced in accordance with RICS Property Measurement Standards incorporating In
Property Measurement Standards. Produced for Paul Graham.

\_\_\_\_

**SUN ROOM** 16' 9" x 5' 5" (5.11m x 1.65m)

KITCHEN/REC EPTION AREA 20' 0" x 19' 8" (6.1m x 5.99m)

WC/UTILITY ROOM

**ENTRANCE HALL** 

STAIRS TO THE FIRST FLOOR AND LANDING

BEDROOM 1 13' 9" x 9' 10" (4.19m x 3m)

**SUN ROOM** 

**BALCONY** 

BEDROOM 2 11' 2" x 9' 10" (3.4m x 3m)

**SUN ROOM** 

BEDROOM 3 10' 8" x 7' 1" (3.25m x 2.16m)

**BATHROOM** 

PRIVATE GARDEN

RESIDENTS PARKING