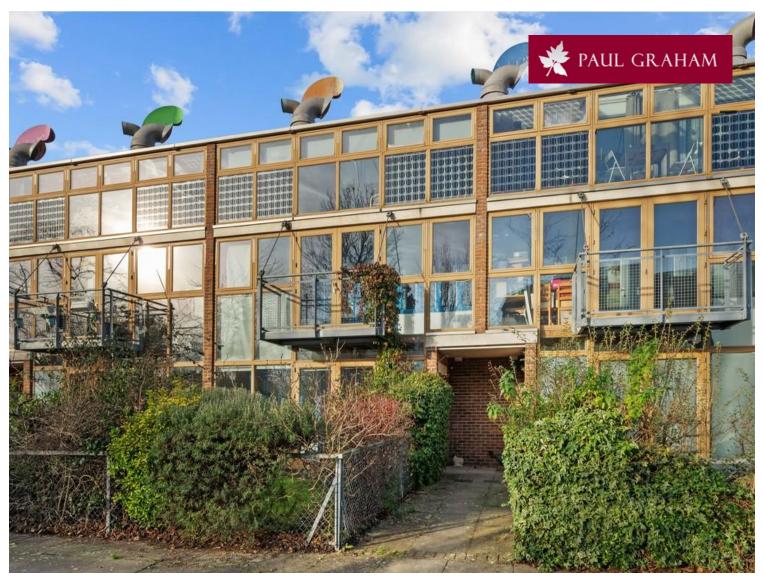

20 Helios Road, Wallington, Surrey, SM6 7BZ | Guide Price £450,000 Leasehold

Paul Graham are delighted to offer this spacious three bedroom property, part of the eco efficient, award winning, BedZED housing development, built in 2002. Located in Hackbridge with its excellent transport links, including trains to London, local shops, reputable schools and several green spaces close by. The seller is not part of a chain.