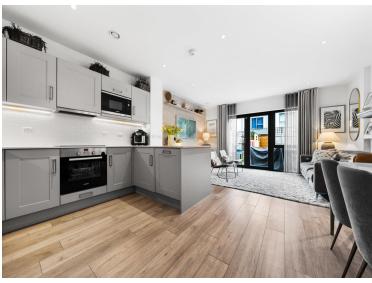

## **ENTRANCE HALL**

OPEN PLAN LIVING AREA/KITCHEN/DINING ROOM 21' 4" x 15' 5" (6.5m x 4.7m)

**CLOAKROOM/UTILITY AREA** 5' 11" x 5' 11" (1.8m x 1.8m)

STAIRS TO THE FIRST FLOOR

**BEDROOM 2** 15' 5" x 9' 10" (4.7m x 3m)