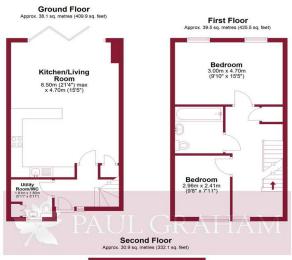

Total area: approx. 108.5 sq. metres (1167.4 sq. feet)

Floor plan produced in accordance with RICS Property Measurement Standards incorporating International Property
Measurement Standards. Produced for Paul Graham.
Plan produced vising Plant/b.

## **ENTRANCE HALL**

OPEN PLAN LIVING AREA/KITCHEN/DINING ROOM 21' 4" x 15' 5" (6.5m x 4.7m)

**CLOAKROOM/UTILITY AREA** 5' 11" x 5' 11" (1.8m x 1.8m)

STAIRS TO THE FIRST FLOOR

**BEDROOM 2** 15' 5" x 9' 10" (4.7m x 3m)

**BEDROOM 3** 9'8" x7' 11" (2.95m x2.41m)

FAMILY BATHROOM 7' 2" x 6' 8" (2.18m x 2.03m)

STAIRS TO THE 2ND FLOOR

**TOP FLOOR** 

**BEDROOM 1** 10'8" x7'10" (3.25m x2.39m)

**ENSUITE SHOW ER ROOM** 

**EAVES STORAGE ROOM** 