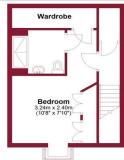

**BEDROOM 3** 9'8" x7' 11" (2.95m x2.41m)

FAMILY BATHROOM 7' 2" x 6' 8" (2.18m x 2.03m)

STAIRS TO THE 2ND FLOOR

**TOP FLOOR** 

**BEDROOM 1** 10'8" x7'10" (3.25m x2.39m)

**ENSUITE SHOW ER ROOM** 

**EAVES STORAGE ROOM** 