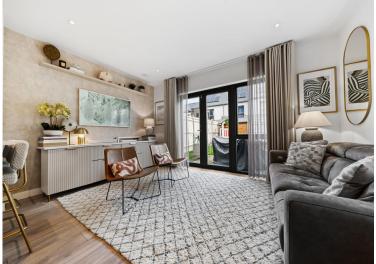

## **ENTRANCE HALL**

OPEN PLAN LIVING AREA/KITCHEN/DINING ROOM 21' 4" x 15' 5" (6.5m x 4.7m)

**CLOAKROOM/UTILITY AREA** 5' 11" x 5' 11" (1.8m x 1.8m)

STAIRS TO THE FIRST FLOOR

**BEDROOM 2** 15' 5" x 9' 10" (4.7m x 3m)