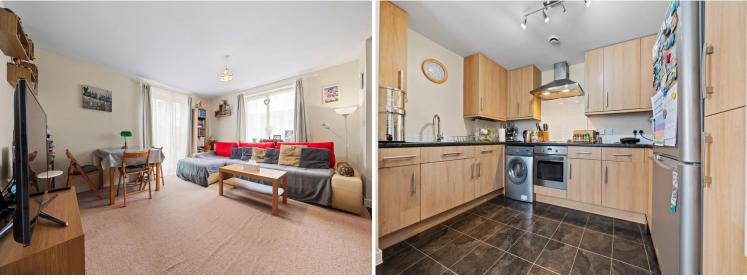

Flat 5, Ian Macdonald Court, Adastra Way, Wallington, Surrey, SM6 9FD | £279,950 Leasehold

Set on the first floor in this modern development close to excellent schools, this apartment benefits from a 15'3 lounge/dining room which opens into a fitted kitchen with built in appliances. There are two double bedrooms and a spacious bathroom. Other features include allocated parking and a long lease.

STAIRS TO THE FIRST FLOOR

LOUNGE/DINER 15' 5" x 11' 10" (4.7m x 3.61m)

**KITCHEN** 11' 6" x 6' 9" (3.51m x 2.06m)

BEDROOM 1 11' 6" x 9' 8" (3.51m x 2.95m)

BEDROOM 2 16' 3" x 8' 10" (4.95m x 2.69m)