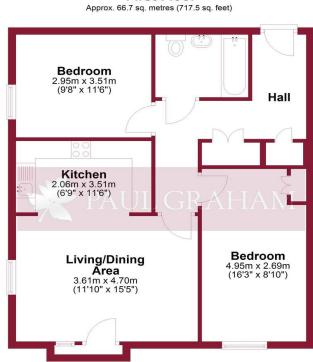

21-38

1-20

**First Floor** 

**COMMUNAL ENTRANCE** 

**ENTRANCE HALL** 

BATHROOM

LONG LEASE

ALLOCATED PARKING

STAIRS TO THE FIRST FLOOR

LOUNGE/DINER 15' 5" x 11' 10" (4.7m x 3.61m)

**KITCHEN** 11' 6" x 6' 9" (3.51m x 2.06m)

BEDROOM 1 11' 6" x 9' 8" (3.51m x 2.95m)

BEDROOM 2 16' 3" x 8' 10" (4.95m x 2.69m)