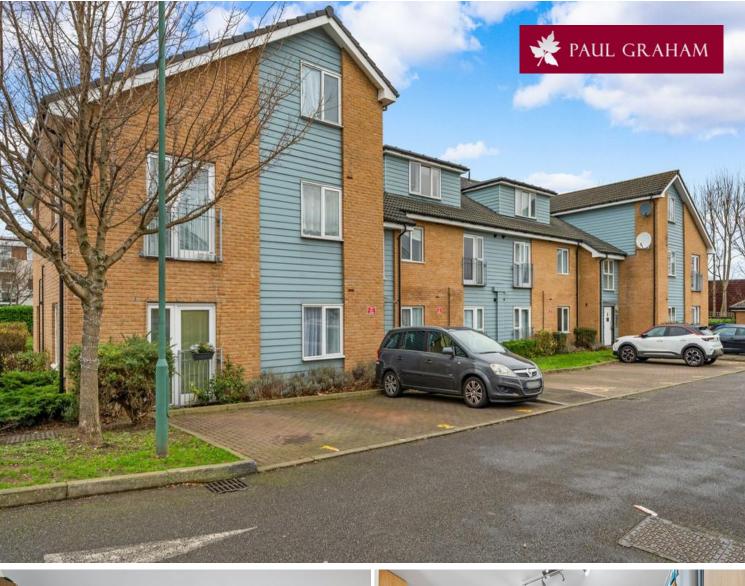

Flat 5, Ian Macdonald Court, Adastra Way, Wallington, Surrey, SM6 9FD | £279,950 Leasehold

Set on the first floor in this modern development close to excellent schools, this apartment benefits from a 15'3 lounge/dining room which opens into a fitted kitchen with built in appliances. There are two double bedrooms and a spacious bathroom. Other features include allocated parking and a long lease.