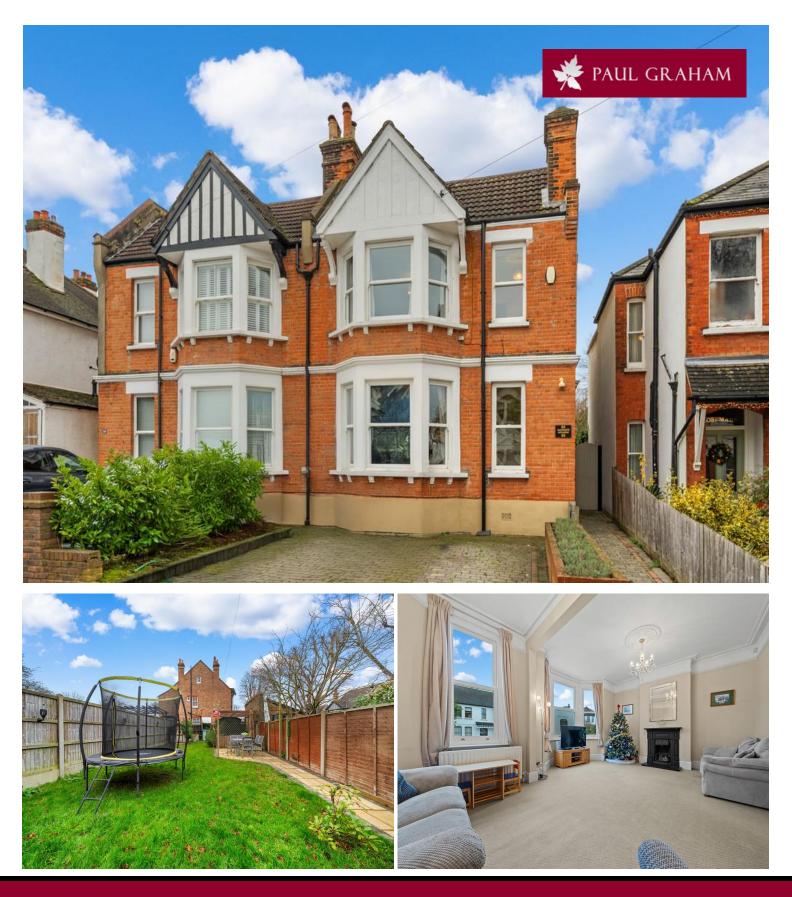

## 26 Blenheim Gardens, South Wallington, Surrey, SM6 9PP | £710,000 Freehold

Paul Graham are delighted to offer for sale this attractive period family house which is located in one of Wallington's sought after roads close to the town centre and a range of excellent schools. The accommodation comprises two reception rooms, a modern kitchen with a separate utility room and ground floor shower room. Upstairs there are four bedrooms and a family bathroom. Outside there is driveway parking to the front and a good size garden at the