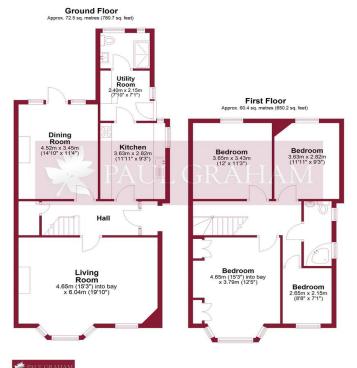

Total area: approx. 132.9 sq. metres (1430.9 sq. feet) lance with RICS Property Measurement Standards inco Measurement Standards. Produced for Paul Graham. Plan produced using Plan In

BATHROOM **DRIVEWAY PARKING** 

## CARSHALTON

**Residential Sales** 62 - 64 High Street Carshalton Surrey SM5 3AG

Tel. 020 8773 7200 Email. carshalton@paulgraham.co.uk

ENTRANCE HALL

LIVING ROOM 15' 3 max" x 19' 10" (4.65m x 6.05m) DINING ROOM 14' 10" x 11' 4" (4.52m x 3.45m) KITCHEN 11' 11" x 9' 3" (3.63m x 2.82m) UTILITY ROOM SHOWER ROOM STAIRS TO THE FIRST FLOOR LANDING BEDROOM 1 15' 3 max" x 12' 5" (4.65m x 3.78m) BEDROOM 2 12' x 11' 3" (3.66m x 3.43m) BEDROOM 3 11' 11" x 9' 3" (3.63m x 2.82m) BEDROOM 48' 8" x 7' 1" (2.64m x 2.16m)