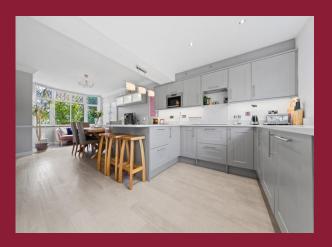

## ROOMS

**ENTRANCE HALL** 

**GROUND FLOOR WC** 

**RECEPTION ROOM** 23' x 11' 2" (7.01 m x 3.4 m)

**KITCHEN/DINING ROOM** 26' 9" x 17' 5" max (8.15m x 5.31m)

**UTILITY/STORAGE ROOM** 20' 10" x 6' 8" (6.35m x 2.03m)