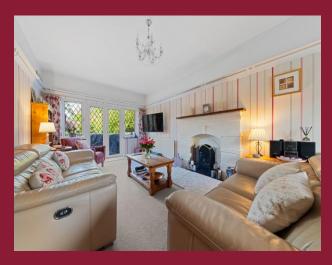

## ROOMS

**ENTRANCE HALL** 

**GROUND FLOOR WC** 

**RECEPTION ROOM** 23' x 11' 2" (7.01 m x 3.4 m)

**KITCHEN/DINING ROOM** 26' 9" x 17' 5" max (8.15m x 5.31m)

**UTILITY/STORAGE ROOM** 20' 10" x 6' 8" (6.35m x 2.03m)