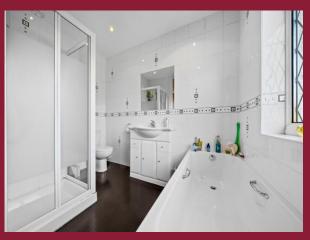

**FAMILY BATHROOM** 

**ANNEXE** 

**RECEPTION ROOM** 18' 8" x 11' 11" (5.69m x 3.63m)

**KITCHEN** 11' 10" x 7' 10" (3.61m x 2.39m)

FIRST FLOOR

**BEDROOM 5** 12' 8" x 11' 10" (3.86m x 3.61m)

**BEDROOM 6** 11' 10" x 9' 2" (3.61m x 2.79m)