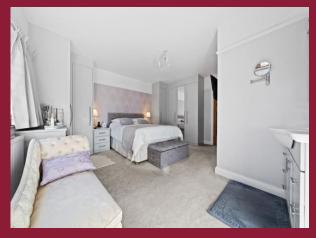

FIRST FLOOR

**BEDROOM 1** 15' 10" x 14' 9" (4.83m x 4.5m)

**EN SUITE SHOWER** 

**BEDROOM 2** 13' 8" x 12' 4" (4.17m x 3.76m)

**BEDROOM 3** 11' 6" x 8' 3" (3.51 m x 2.51 m)

**BEDROOM 4** 9' 3" x 5' 6" (2.82m x 1.68m)