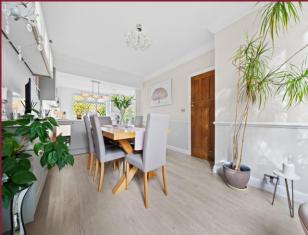

## ROOMS

**ENTRANCE HALL** 

**GROUND FLOOR WC** 

**RECEPTION ROOM** 23' x 11' 2" (7.01 m x 3.4 m)

**KITCHEN/DINING ROOM** 26' 9" x 17' 5" max (8.15m x 5.31m)

**UTILITY/STORAGE ROOM** 20' 10" x 6' 8" (6.35m x 2.03m)