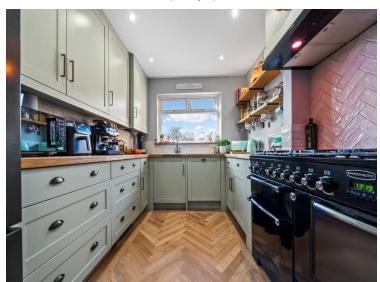

## **ENTRANCE HALL**

LOUNGE 12' 6" x 11' 4" (3.81m x 3.45m)

**DINING ROOM** 11' 8" x 13' max" (3.56m x NaNm)

**KITCHEN** 12' 1" x 13' 1" (3.68m x 3.99m)

**STUDY A REA/WORKSPACE** 4' 6" x 3' 4" (1.37m x 1.02m)