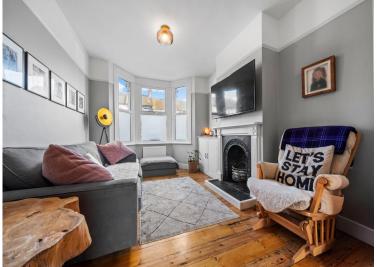

## **ENTRANCE HALL**

LOUNGE 12' 6" x 11' 4" (3.81m x 3.45m)

**DINING ROOM** 11' 8" x 13' max" (3.56m x NaNm)

**KITCHEN** 12' 1" x 13' 1" (3.68m x 3.99m)

**STUDY A REA/WORKSPACE** 4' 6" x 3' 4" (1.37m x 1.02m)