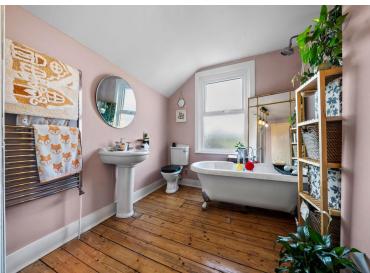

**EN SUITE SHOWER ROOM** 6' 2" x 4' 9" (1.88m x 1.45m)

LANDSCAPED REAR GARDEN

FRONT GARDEN