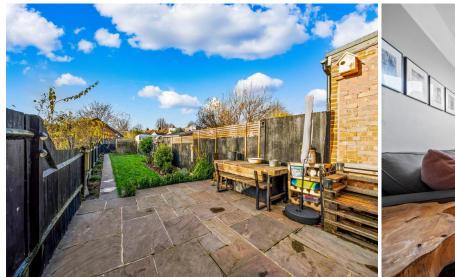

**EN SUITE SHOWER ROOM** 6' 2" x 4' 9" (1.88m x 1.45m)

LANDSCAPED REAR GARDEN

FRONT GARDEN