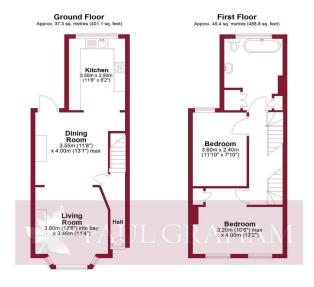

Total area: approx. 100.8 sq. metres (1084.9 sq. feet)

Floor plan produced in accordance with RICS Property Measurement Standards incorporating International Property
Measurement Standards. Produced for Paul Graham.

## **ENTRANCE HALL**

LOUNGE 12' 6" x 11' 4" (3.81m x 3.45m)

**DINING ROOM** 11' 8" x 13' max" (3.56m x NaNm)

**KITCHEN** 12' 1" x 13' 1" (3.68m x 3.99m)

**STUDY A REA/WORKSPACE** 4' 6" x 3' 4" (1.37m x 1.02m)

STAIRS TO THE FIRST FLOOR

LANDING

BEDROOM 2 13' 2" x 10' 6" (4.01m x 3.2m)

**BEDROOM 3** 11' 10" x 7' 10" (3.61m x 2.39m)

**FAMILY BATHROOM** 

STAIRS TO THE TOP FLOOR

**BEDROOM 1** 16' 9" x 8' 6" (5.11m x 2.59m)