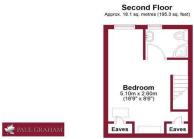

STAIRS TO THE FIRST FLOOR

LANDING

BEDROOM 2 13' 2" x 10' 6" (4.01m x 3.2m)

**BEDROOM 3** 11' 10" x 7' 10" (3.61m x 2.39m)

**FAMILY BATHROOM** 

STAIRS TO THE TOP FLOOR

**BEDROOM 1** 16' 9" x 8' 6" (5.11m x 2.59m)