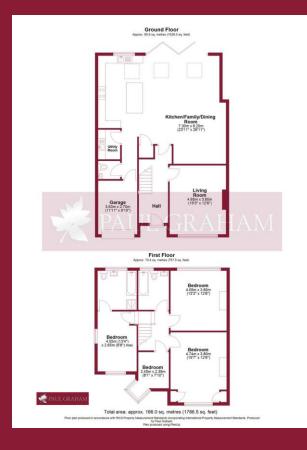

# FLOOR PLAN

IMPORTANT NOTE: Paul Graham have not tested any services, heating system, appliances, fixtures or fittings. References to the tenure of a property are based on information supplied by the seller as Paul Graham have not had sight of the title documents. Neither has Paul Graham checked any existing or necessary planning consents, building regulations or rights of way. Prospective purchasers are advised to obtain verification from their solicitor or surveyor. PLEASE NOTE: All measurements are approximate and represent the maximum dimensions of any room (into bays and alcoves) and a margin of error should be allowed.