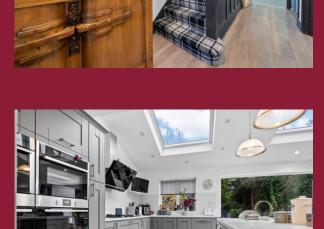

### DESCRIPTION

We are delighted to present this superb family house which has undergone full renovation by the current owners who have created a fabulous family home. The heart of the home is the large open plan kitchen/family/dining room at the rear of the property which is fitted with a bespoke kitchen with Miele and Neff appliances. An internal viewing is highly recommended.

#### **ENTRANCE HALL**

LIVING ROOM 15' 3" x 12' 6" (4.65m x 3.81m)

KITCHEN/DINING/FAMILY ROOM 26' 11" x 23' 11" (8.2m x 7.29m)

UTILITY ROOM

SEPARATE WC

**STAIRS TO THE FIRST FLOOR** 

LANDING

**BEDROOM 1** 15' 7" x 12' 6" (4.75m x 3.81m)