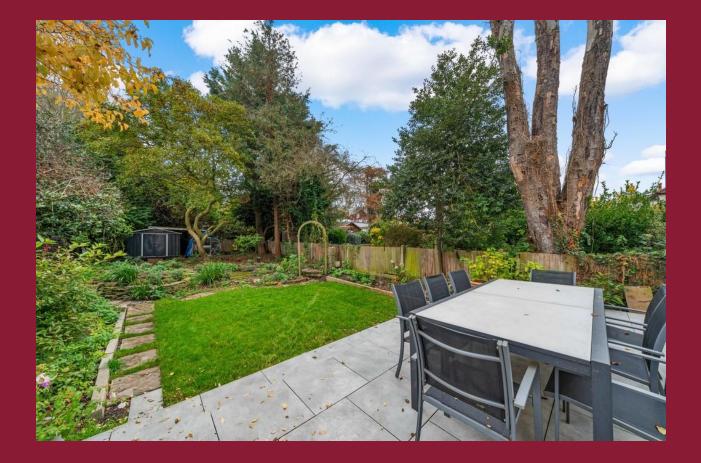

BEDROOM 2 13' 3" x 12' 6" (4.04m x 3.81m)

**BEDROOM 3** 13' 4" x 8' 8" (4.06m x 2.64m)

**EN SUITE SHOWER ROOM** 

**BEDROOM 4** 8' 1" x 7' 10" (2.46m x 2.39m)

BATHROOM

**REAR GARDEN** 

FRONT GARDEN

DRIVEWAY