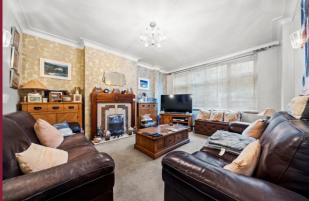

#### **ENTRANCE HALL**

LIVING ROOM 15' 3" x 12' 6" (4.65m x 3.81m)

KITCHEN/DINING/FAMILY ROOM 26' 11" x 23' 11" (8.2m x 7.29m)

UTILITY ROOM

SEPARATE WC

**STAIRS TO THE FIRST FLOOR** 

LANDING

**BEDROOM 1** 15' 7" x 12' 6" (4.75m x 3.81m)