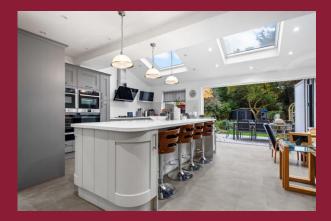

### DESCRIPTION

We are delighted to present this superb family house which has undergone full renovation by the current owners who have created a fabulous family home. The heart of the home is the large open plan kitchen/family/dining room at the rear of the property which is fitted with a bespoke kitchen with Miele and Neff appliances. An internal viewing is highly recommended.

#### **ENTRANCE HALL**

LIVING ROOM 15' 3" x 12' 6" (4.65m x 3.81m)

KITCHEN/DINING/FAMILY ROOM 26' 11" x 23' 11" (8.2m x 7.29m)

UTILITY ROOM

SEPARATE WC

**STAIRS TO THE FIRST FLOOR** 

LANDING

**BEDROOM 1** 15' 7" x 12' 6" (4.75m x 3.81m)