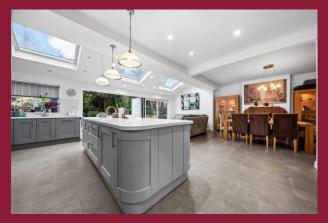

### DESCRIPTION

We are delighted to present this superb family house which has undergone full renovation by the current owners who have created a fabulous family home. The heart of the home is the large open plan kitchen/family/dining room at the rear of the property which is fitted with a bespoke kitchen with Miele and Neff appliances. An internal viewing is highly recommended.

#### **ENTRANCE HALL**

LIVING ROOM 15' 3" x 12' 6" (4.65m x 3.81m)

KITCHEN/DINING/FAMILY ROOM 26' 11" x 23' 11" (8.2m x 7.29m)

UTILITY ROOM

SEPARATE WC

**STAIRS TO THE FIRST FLOOR** 

LANDING

**BEDROOM 1** 15' 7" x 12' 6" (4.75m x 3.81m)