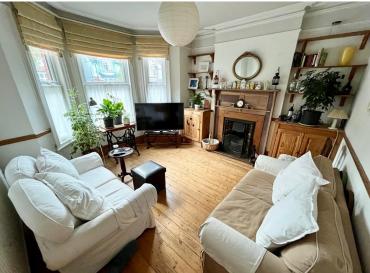

### ENTRANCE HALL

CELLAR 14' 6" x 8' 3" (4.42m x 2.51m)

**RECEPTION 1** 13' 3" x 12' 11" (4.04m x 3.94m)

**RECEPTION 2** 11' 6" x 10' 4" (3.51 m x 3.15 m)

**UTILITY ROOM WITH WC** 9' 5" x 7' 7" (2.87m x 2.31m)