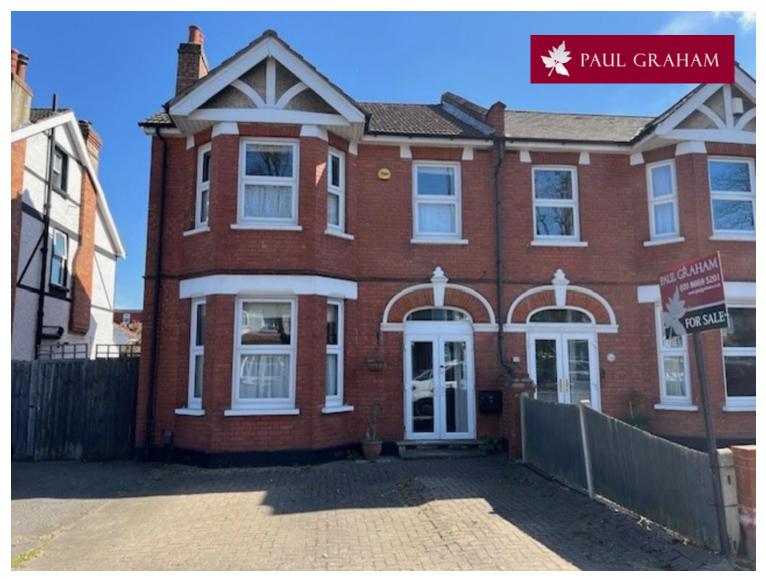

74 Park Lane, Wallington, Surrey, SM6 0TL | Guide Price £645,000 Freehold

We are pleased to market this attractive 4 bedroom semi detached Edwardian house, which has a good size entrance hall with stairs down to a cellar, 2 reception rooms, a 17ft Kitchen/breakfast room and a utility room with WC. The first floor has 4 bedrooms and a family bathroom. with off street parking for 2/3 cars and a shared drive to garage and a good size rear garden. Situated between Wallington and Carshalton with easy access to all the local amenities including schools and train stations.