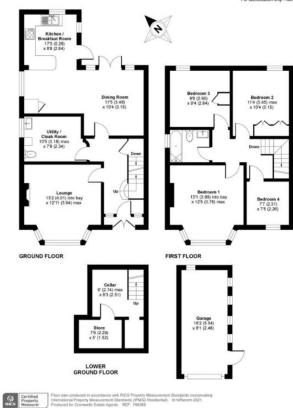

## Park Lane, Wallington, SM6

Approximate Area = 1534 sq ft / 143 sq m (includes garage)

### ENTRANCE HALL

CELLAR 14' 6" x 8' 3" (4.42m x 2.51m)

**RECEPTION 1** 13' 3" x 12' 11" (4.04m x 3.94m)

**RECEPTION 2** 11' 6" x 10' 4" (3.51 m x 3.15 m)

**UTILITY ROOM WITH WC** 9' 5" x 7' 7" (2.87m x 2.31m)

KITCHEN/BREAKFAST ROOM 17' 2" x 8' 7" (5.23m x 2.62m)

**LANDING** 

**BEDROOM 1** 13' 3" x 12' 5" (4.04m x 3.78m)

BEDROOM 2 11' 5" x 10' 4" (3.48m x 3.15m)

**BEDROOM 3** 9' 6" x 9' 4" (2.9m x 2.84m)

BEDROOM 47'7" x 7'5" (2.31m x 2.26m)

**BATHROOM** 5' 11" x 5' 2" (1.8m x 1.57m)

OFF ROAD PARKING

SHARED DRIVE AND GARAGE

**GARDEN** 

IMP ORTANT NOTE: Paul Graham have not tested any services, heating system, appliances, fixtures or fittings. References to the tenure of a property are based on information supplied by the seller as Paul Graham have not had sight of the title documents. Neither has Paul Graham checked any existing or necessary planning consents, building regulations or rights of way. Prospective purchasers are advised to obtain verification from their solicitor or surveyor. PLEASE NOTE: All measurements are approximate and represent the maximum dimensions of any room (into bays and alcoves) and a margin of error should be allowed.