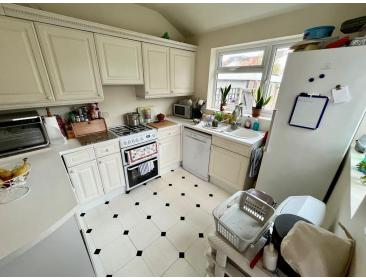

KITCHEN/BREAKFAST ROOM 17' 2" x 8' 7" (5.23m x 2.62m)

**LANDING** 

**BEDROOM 1** 13' 3" x 12' 5" (4.04m x 3.78m)

BEDROOM 2 11' 5" x 10' 4" (3.48m x 3.15m)

**BEDROOM 3** 9' 6" x 9' 4" (2.9m x 2.84m)

BEDROOM 47'7" x 7'5" (2.31m x 2.26m)