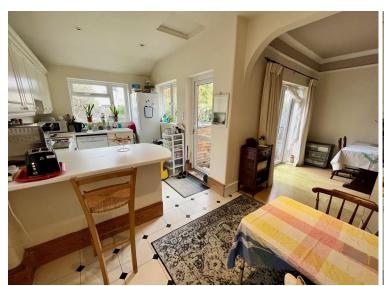

74 Park Lane, Wallington, Surrey, SM6 0TL | Guide Price £645,000 Freehold

We are pleased to market this attractive 4 bedroom semi detached Edwardian house, which has a good size entrance hall with stairs down to a cellar, 2 reception rooms, a 17ft Kitchen/breakfast room and a utility room with WC. The first floor has 4 bedrooms and a family bathroom. with off street parking for 2/3 cars and a shared drive to garage and a good size rear garden. Situated between Wallington and Carshalton with easy access to all the local amenities including schools and train stations.

KITCHEN/BREAKFAST ROOM 17' 2" x 8' 7" (5.23m x 2.62m)

**LANDING** 

**BEDROOM 1** 13' 3" x 12' 5" (4.04m x 3.78m)

BEDROOM 2 11' 5" x 10' 4" (3.48m x 3.15m)

**BEDROOM 3** 9' 6" x 9' 4" (2.9m x 2.84m)

BEDROOM 47'7" x 7'5" (2.31m x 2.26m)