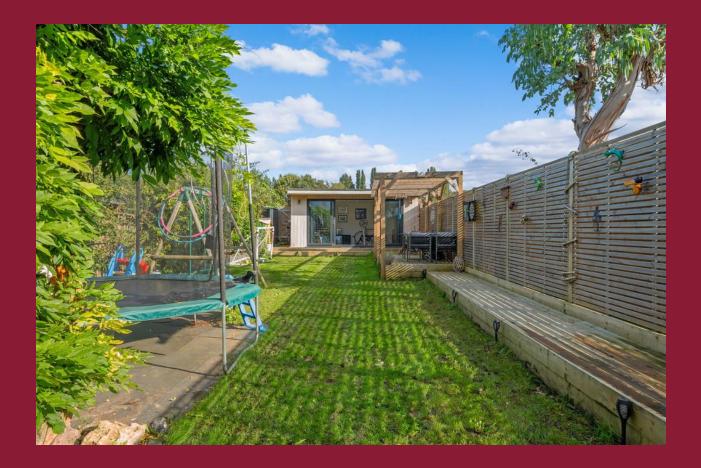

Outside the owners have created an ideal entertaining space with decked seating area. There is also a 17'3 home office/gym with wifi. The front provides off street parking and a shared drive leads to the garage. The gardens back onto the allotments (plots available subject to availability).

**BEDROOM 4** 15' 11" x 13' 6" (4.85m x 4.11m)

**SHOWER ROOM** 

**REAR GARDEN** 

**HOME OFFICE/GYM** 17' 3" x 10' 6" (5.26m x 3.2m)

OFF STREET PARKING AND DRIVEWAY GARAGE

PAUL GRAHAM

WWW.PAULGRAHAM.CO.UK