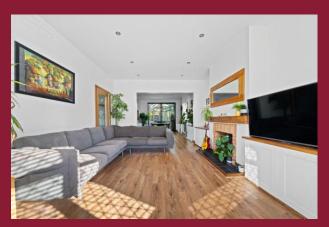

#### **DESCRIPTION**

Paul Graham are delighted to present this spacious semi detached family house which is well positioned for a range of schools for most age groups.

The property which has been updated by the current owners has two good size reception rooms, a conservatory and a modern fitted kitchen. The first floor boasts three good size bedrooms and a large family bathroom with freestanding bath and separate shower enclosure. On the top floor, there is another double bedroom and shower room.

# ROOMS

**ENTRANCE PORCH** 

**ENTRANCE HALL** 

**LOUNGE** 16' 9" x 12' 7" (5.11m x 3.84m)

**DINING ROOM** 13' 9" x 11' 6" (4.19m x 3.51m)

**CONSERVATORY** 9' 10" x 9' 8" (3m x 2.95m)

**KITCHEN** 10' 4" x 8' 3" (3.15m x 2.51m)