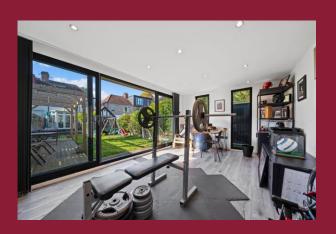

Outside the owners have created an ideal entertaining space with decked seating area. There is also a 17'3 home office/gym with wifi. The front provides off street parking and a shared drive leads to the garage. The gardens back onto the allotments (plots available subject to availability).

**BEDROOM 4** 15' 11" x 13' 6" (4.85m x 4.11m)

**SHOWER ROOM** 

**REAR GARDEN** 

**HOME OFFICE/GYM** 17' 3" x 10' 6" (5.26m x 3.2m)

OFF STREET PARKING AND DRIVEWAY GARAGE

PAUL GRAHAM

WWW.PAULGRAHAM.CO.UK