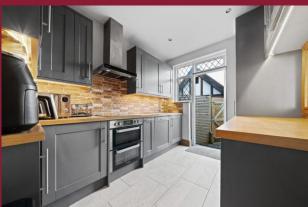

#### **DESCRIPTION**

Paul Graham are delighted to present this spacious semi detached family house which is well positioned for a range of schools for most age groups.

The property which has been updated by the current owners has two good size reception rooms, a conservatory and a modern fitted kitchen. The first floor boasts three good size bedrooms and a large family bathroom with freestanding bath and separate shower enclosure. On the top floor, there is another double bedroom and shower room.

# ROOMS

**ENTRANCE PORCH** 

**ENTRANCE HALL** 

**LOUNGE** 16' 9" x 12' 7" (5.11m x 3.84m)

**DINING ROOM** 13' 9" x 11' 6" (4.19m x 3.51m)

**CONSERVATORY** 9' 10" x 9' 8" (3m x 2.95m)

**KITCHEN** 10' 4" x 8' 3" (3.15m x 2.51m)