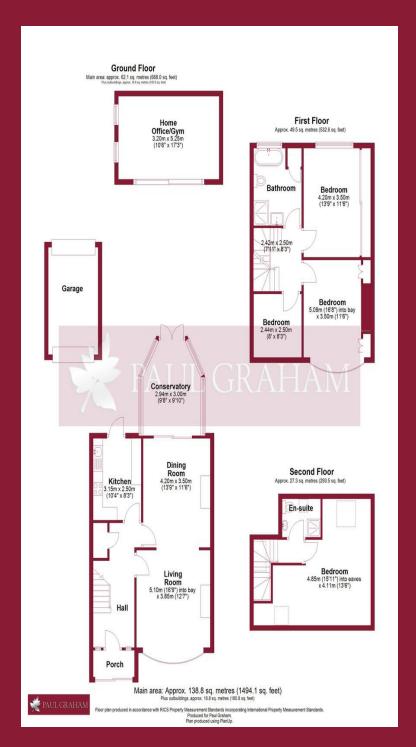

## FLOOR PLAN

IMPORTANT NOTE: Paul Graham have not tested any services, heating system, appliances, fixtures or fittings. References to the tenure of a property are based on information supplied by the seller as Paul Graham have not had sight of the title documents. Neither has Paul Graham checked any existing or necessary planning consents, building regulations or rights of way. Prospective purchasers are advised to obtain verification from their solicitor or surveyor. PLEASE NOTE: All measurements are approximate and represent the maximum dimensions of any room (into bays and alcoves) and a margin of error should be allowed.