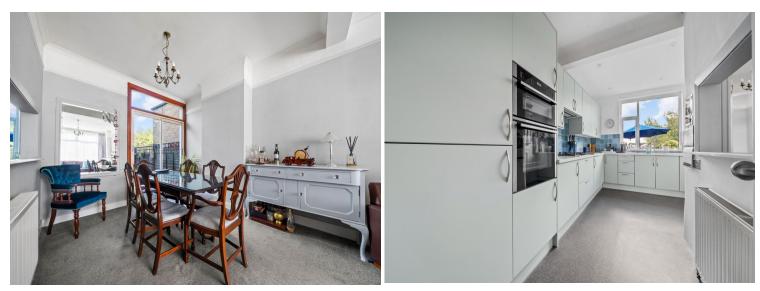

### **ENTRANCE HALL**

LOUNGE/DINING ROOM 27' 5" x 11' 10" (8.36m x 3.61m)

MODERN FITTED KITCHEN 14'3" x 9'9" (4.34m x 2.97m)

STAIRS TO THE FIRST FLOOR