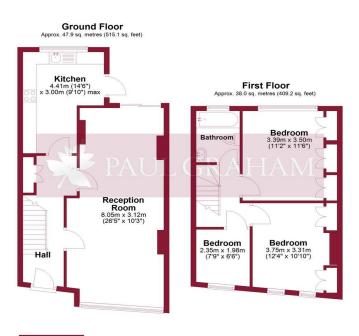

#### 🛫 PAUL GRAHAN

Total area: approx. 85.9 sq. metres (924.3 sq. feet) Floor plan produced in accordance with RICS Property Measurement Standards. Produced for Paul Graham. International Property Measurement Standards. Produced for Paul Graham.

### **ENTRANCE HALL**

LOUNGE/DINING ROOM 27' 5" x 11' 10" (8.36m x 3.61m)

MODERN FITTED KITCHEN 14'3" x 9'9" (4.34m x 2.97m)

STAIRS TO THE FIRST FLOOR

## LANDING

BEDROOM 1 11' x 10' 5" (3.35m x 3.18m)

**BEDROOM 2** 12' 5" x 9' 2 plus depth of wardrobes" (3.78m x 2.79m)

BEDROOM 3 7'8" x6'7" (2.34m x2.01m)

BATHROOM

LARGE REAR GARDEN

FRONT GARDEN

**CLOSE TO LOCAL SHOPS** 