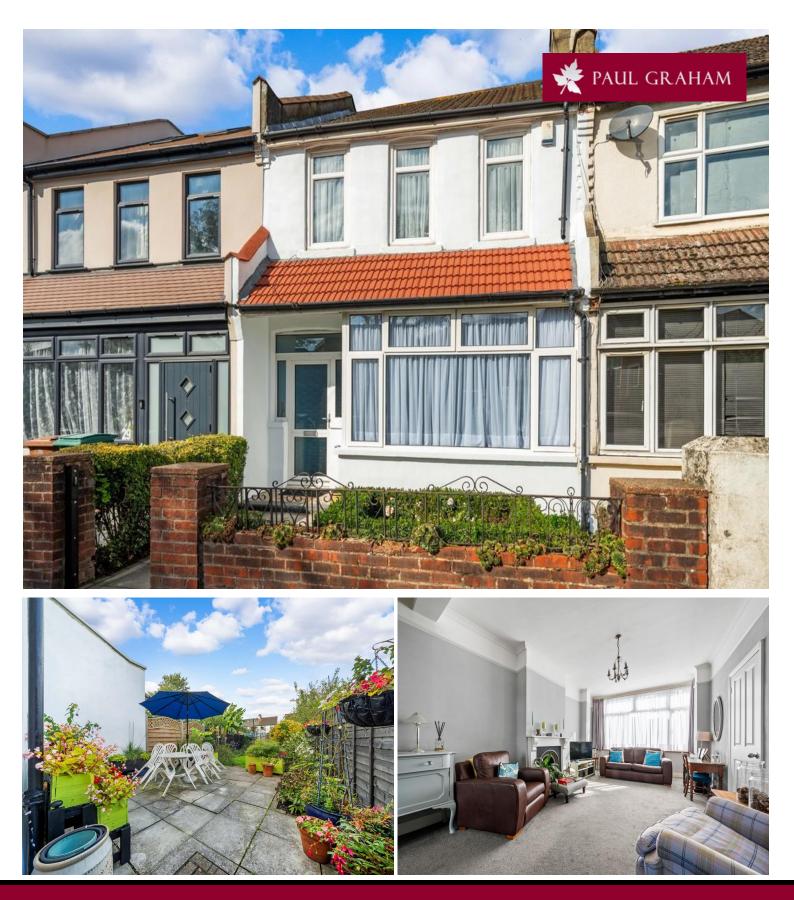

# 27 Hackbridge Road, Wallington, Surrey, SM6 7AY | £485,000 Freehold

This attractive mid terrace family house is conveniently positioned for Hackbridge primary school and local shops. Hackbridge station is a short walk and offers links to London. The property has a well presented interior including a modern fitted kitchen. Other benefits including a large garden and further scope to extend. Viewing advised.