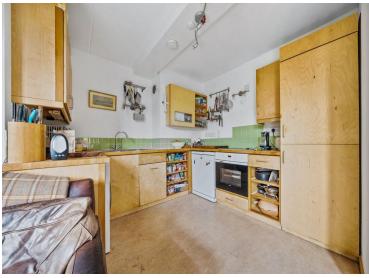

**ENTRANCE HALL** 

WC

OPEN PLAN KITCHEN/DINING ROOM 20 max' 0" x 12 max' 0" (6.1m x 3.66m)

**SUN ROOM** 17' 3" x 5' 7" (5.26m x 1.7m)

STAIRS TO THE FIRST FLOOR

LOUNGE/RECEPTION ROOM 20'x 17' 3" (6.1m x 5.26m)