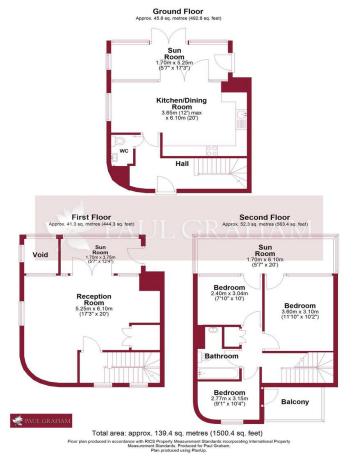

**ENTRANCE HALL** 

WC

OPEN PLAN KITCHEN/DINING ROOM 20 max' 0" x 12 max' 0" (6.1m x 3.66m)

**SUN ROOM** 17' 3" x 5' 7" (5.26m x 1.7m)

STAIRS TO THE FIRST FLOOR

LOUNGE/RECEPTION ROOM 20'x 17' 3" (6.1m x 5.26m)

**SUN ROOM** 12' 4" x 5' 7" (3.76m x 1.7m)

ACCESS TO A PRIVATE SKY GARDEN

SKY GARDEN

STAIRS TO THE TOP FLOOR

BEDROOM 1 11' 10" x 10' 2" (3.61m x 3.1m)

**BEDROOM 2**10' 0" x 7' 10" (3.05m x 2.39m)

**SUN ROOM** 20' x 5' 7" (6.1m x 1.7m)

BEDROOM 3 10' 4" x 9' 1" (3.15m x 2.77m)

BALCONY

**BATHROOM** 

PRIVATE GARDEN

RESIDENTS PARKING

AW ARD WINNING ECO DEVELOPEMENT

IMP ORTANT NOTE: Paul Graham have not tested any services, heating system, appliances, fixtures or fittings. References to the tenure of a property are based on information supplied by the seller as Paul Graham have not had sight of the title documents. Neither has Paul Graham checked any existing or necessary planning consents, building regulations or rights of way. Prospective purchasers are advised to obtain verification from their solicitor or surveyor. PLEASE NOTE: All measurements are approximate and represent the maximum dimensions of any room (into bays and alcoves) and a margin of error should be allowed.