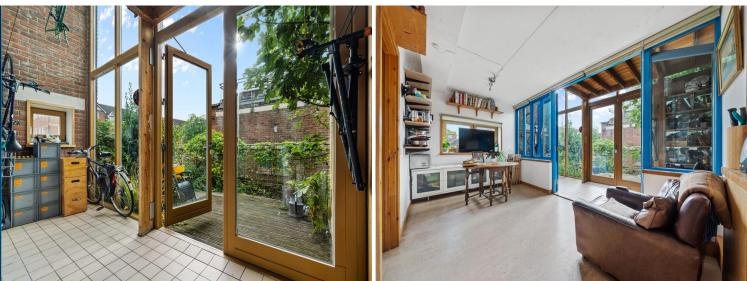

**ENTRANCE HALL** 

WC

OPEN PLAN KITCHEN/DINING ROOM 20 max' 0" x 12 max' 0" (6.1m x 3.66m)

**SUN ROOM** 17' 3" x 5' 7" (5.26m x 1.7m)

STAIRS TO THE FIRST FLOOR

LOUNGE/RECEPTION ROOM 20'x 17' 3" (6.1m x 5.26m)

**SUN ROOM** 12' 4" x 5' 7" (3.76m x 1.7m)

ACCESS TO A PRIVATE SKY GARDEN

SKY GARDEN

STAIRS TO THE TOP FLOOR

BEDROOM 1 11' 10" x 10' 2" (3.61m x 3.1m)

**BEDROOM 2**10' 0" x 7' 10" (3.05m x 2.39m)

**SUN ROOM** 20' x 5' 7" (6.1m x 1.7m)