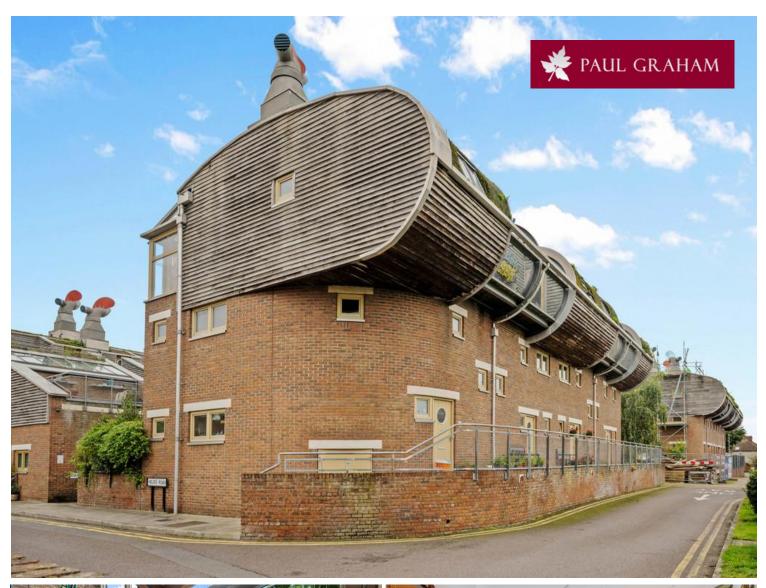

8 Helios Road, Hackbridge, Wallington, Surrey, SM6 7BZ | £495,000 Leasehold

Paul Graham are delighted to present this iconic eco home located in the heart of Hackbridge close to local shops and Hackbridge station which provides routes into London (Thames Link). The property which was built circa 2002 offers the new owner a chance to be part of a low carbon, eco-friendly housing development.