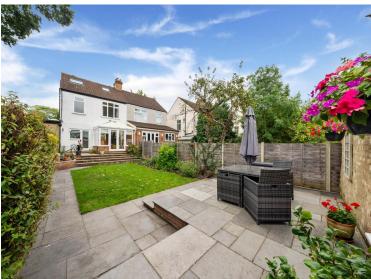

BEDROOM 4 14' 10 max" x 14' 9" (4.52m x 4.5m)

**BATHROOM** 

DETACHED GAR AGE

FRONT AND REAR GARDENS

IMP ORTANT NOTE: Paul Graham have not tested any services, heating system, appliances, fixtures or fittings. References to the tenure of a property are based on information supplied by the seller as Paul Graham have not had sight of the title documents. Neither has Paul Graham checked any existing or necessary planning consents, building regul ations or rights of way. Prospective purchasers are advised to obtain verification from their solicitor or surveyor. PLEASE NOTE: All measurements are approximate and represent the maximum dimensions of any room (into bays and alcoves) and a margin of error should be allowed.