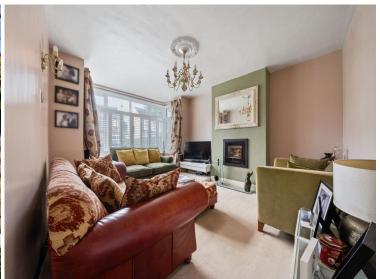

Early viewings advised.

**ENTR ANCE PORCH** 

ENTR ANCE HALL

**LIVING ROOM** 16' 5" x 12' 6" (5m x 3.81m)

**DINING ROOM** 13' 7" x 10' 10" (4.14m x 3.3m)

KITCHEN 9' 3" x 9' 2" (2.82m x 2.79m)

CONSERVATOR Y 10' 8" x 9' 6" (3.25m x 2.9m)