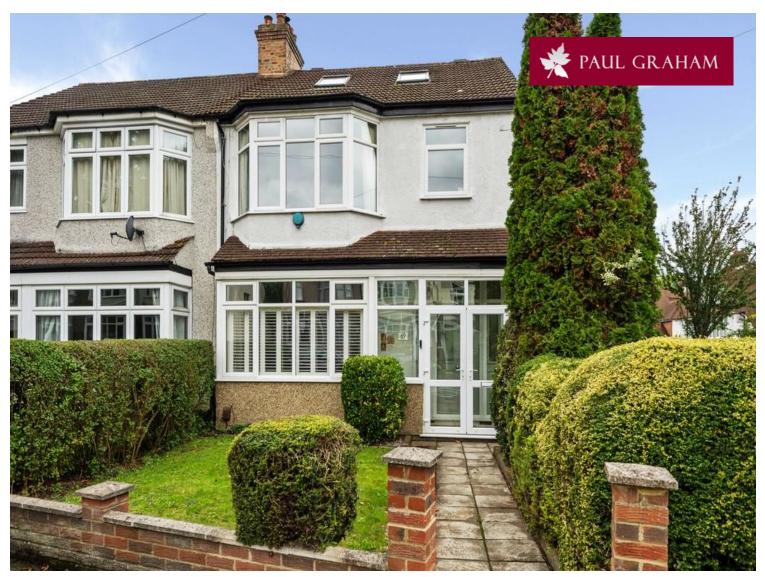

69 Demesne Road, Wallington, Surrey, SM6 8ET | £675,000 Freehold

Paul Graham are delighted to offer this very well presented family home which is well positioned for a number of reputable schools including Beddington Infants, Holy Trinity and Wallington County Grammar school. The property which has been updated and well maintained by the current owners sits on a corner plot and boasts good size rooms.

Early viewings advised.

**ENTR ANCE PORCH** 

ENTR ANCE HALL

**LIVING ROOM** 16' 5" x 12' 6" (5m x 3.81m)

**DINING ROOM** 13' 7" x 10' 10" (4.14m x 3.3m)

KITCHEN 9' 3" x 9' 2" (2.82m x 2.79m)

CONSERVATOR Y 10' 8" x 9' 6" (3.25m x 2.9m)