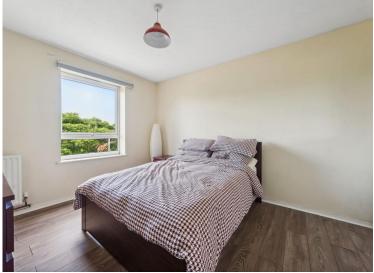

## STAIRS TO TOP FLOOR

**ENTRANCE HALL** 

**LOUNGE/DINER** 18' 7" x 10' 8" (5.66m x 3.25m)

**KITCHEN** 12' 1" x 6' 8" (3.68m x 2.03m)

**BEDROOM** 13' 3" x 10' 9" (4.04m x 3.28m)

**BATHROOM** 

**ALLOCATED PARKING** 