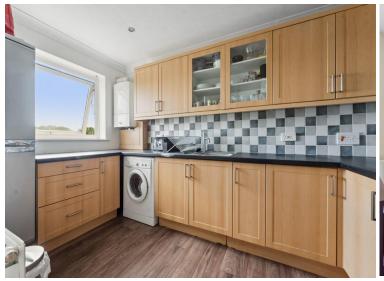

## STAIRS TO TOP FLOOR

**ENTRANCE HALL** 

**LOUNGE/DINER** 18' 7" x 10' 8" (5.66m x 3.25m)

**KITCHEN** 12' 1" x 6' 8" (3.68m x 2.03m)

**BEDROOM** 13' 3" x 10' 9" (4.04m x 3.28m)

**BATHROOM** 

**ALLOCATED PARKING** 