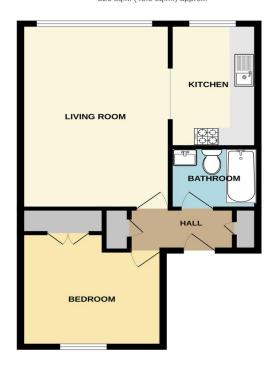

GROUND FLOOR 526 sq.ft. (48.9 sq.m.) approx.

TOTAL FLOOR AREA: \$26 sq.ft. (48.9 sq.m.) approx.

Whilst every attempt has been made to ensure the accuracy of the floorplan contained here, measurement of doors, windows, rooms and any other terms are approximate and no responsibility is taken for any error, omission or mis statement. This plan is for illustrative prospose only and should be used as such by any prospective purchaser. The services, systems and appliances shown have not been tested and no guarante as to their which the prospective purchaser. The services, systems and appliances shown have not been tested and no guarante as to their which the prospective purchaser.

## STAIRS TO TOP FLOOR

**ENTRANCE HALL** 

**LOUNGE/DINER** 18' 7" x 10' 8" (5.66m x 3.25m)

**KITCHEN** 12' 1" x 6' 8" (3.68m x 2.03m)

**BEDROOM** 13' 3" x 10' 9" (4.04m x 3.28m)

**BATHROOM** 

**ALLOCATED PARKING** 