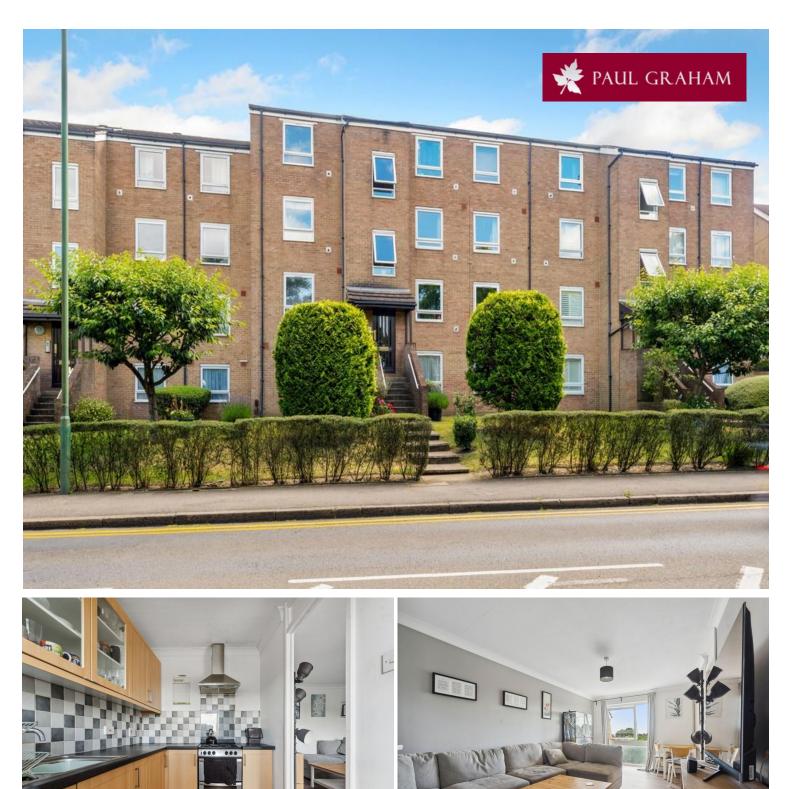

Flat 7, 103 Woodcote Road, Wallington, Surrey, SM6 0NY | £230,000 Leasehold

Offered for sale with no chain, this top floor apartment boasts a spacious lounge/diner, fitted kitchen, double bedroom and bathroom. The property benefits from an allocated parking space and will have an extended lease upon completion. Wallington town centre and station are within easy reach.