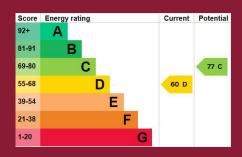

## FLOOR PLAN

15T FLOOR 824 sq.R. (76.6 sq.m.) approx.

2ND FLOOR 331 sq.ft. (30.7 sq.m.) approx.

TOTAL FLOOR AREA: 2547 sq.ft. (236.6 sq.m.) approx.

Whilst every attempt has been made to ensure the accuracy of the floorplan contained here, measurements of doors, windows, rooms and any other items are approximate and no responsibility is taken for any error, omission or mis-statement. This plan is for illustrative purposes only and should be used as such by any prospective purchaser. The services, systems and appliances shown have not been tested and no guarantee as to their operability or efficiency can be given.