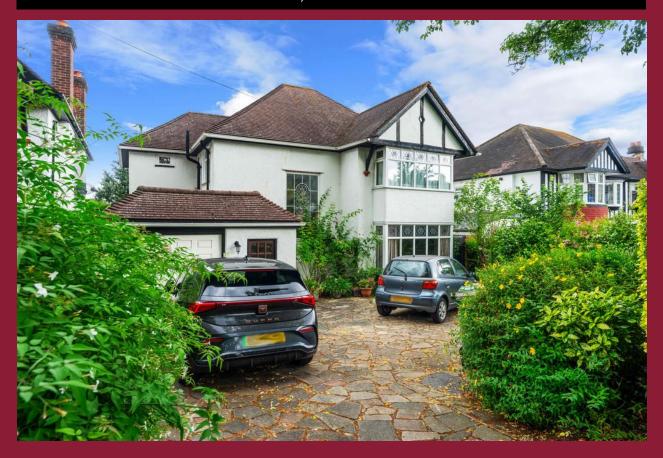

# 25 The Newlands, South Wallington, Surrey, SM6 9JX £900,000 Freehold

#### **DESCRIPTION**

An opportunity to acquire this imposing detached family house which in a sought after road on the South side of Wallington. The spacious property boasts versatile accommodation arranged over three floors, and a large secluded rear garden and is offered for sale with no chain. The property which would benefit from some updating, boasts many original features including a large stained-glass window, wall panelling and attractive cornice. The spacious entrance hall leads into a light and airy through lounge/diner which has doors leading out to the rear garden. The fitted kitchen/breakfast room is at the rear of the property and also has a separate utility room. There is also a 15'10 office and shower room.

The Newlands is a popular road which is within easy reach of local shops and bus services. A range of excellent schools are within walking distance including Wallington Girls and Wilson's. A range of leisure pursuits can be found closeby including Purley Sports Club, The Phoenix Centre and Wallington Sports Club.