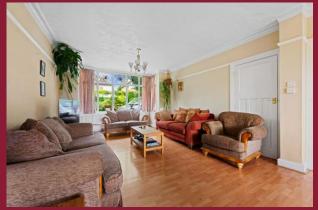

#### **DESCRIPTION**

An opportunity to acquire this imposing detached family house which in a sought after road on the South side of Wallington. The spacious property boasts versatile accommodation arranged over three floors, and a large secluded rear garden and is offered for sale with no chain. The property which would benefit from some updating, boasts many original features including a large stained-glass window, wall panelling and attractive cornice. The spacious entrance hall leads into a light and airy through lounge/diner which has doors leading out to the rear garden. The fitted kitchen/breakfast room is at the rear of the property and also has a separate utility room. There is also a 15'10 office and shower room.

# ROOMS

**ENCLOSED PORCH** 

**ENTRANCE HALL** 

**LOUNGE/DINER** 34' 2" x 12' 11" (10.41m x 3.94m)

**KITCHEN/BREAKFAST ROOM** 14' 7" x 13' 10" (4.44m x 4.22m)

**UTILITY ROOM** 

**OFFICE** 15' 10" x 10' 6" (4.83m x 3.2m)