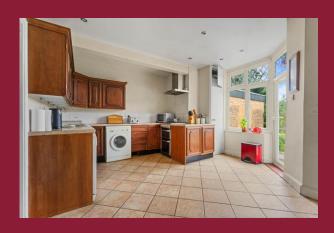

#### **DESCRIPTION**

An opportunity to acquire this imposing detached family house which in a sought after road on the South side of Wallington. The spacious property boasts versatile accommodation arranged over three floors, and a large secluded rear garden and is offered for sale with no chain. The property which would benefit from some updating, boasts many original features including a large stained-glass window, wall panelling and attractive cornice. The spacious entrance hall leads into a light and airy through lounge/diner which has doors leading out to the rear garden. The fitted kitchen/breakfast room is at the rear of the property and also has a separate utility room. There is also a 15'10 office and shower room.

# ROOMS

**ENCLOSED PORCH** 

**ENTRANCE HALL** 

**LOUNGE/DINER** 34' 2" x 12' 11" (10.41m x 3.94m)

**KITCHEN/BREAKFAST ROOM** 14' 7" x 13' 10" (4.44m x 4.22m)

**UTILITY ROOM** 

**OFFICE** 15' 10" x 10' 6" (4.83m x 3.2m)