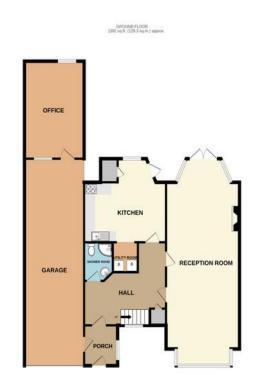

## FLOOR PLAN

15T FLOOR 824 sq.R. (76.6 sq.m.) approx.

2ND FLOOR 331 sq.ft. (30.7 sq.m.) approx.

TOTAL FLOOR AREA: 2547 sq.ft. (236.6 sq.m.) approx.

Whilst every attempt has been made to ensure the accuracy of the floorplan contained here, measurements of doors, windows, rooms and any other items are approximate and no responsibility is taken for any error, omission or mis-statement. This plan is for illustrative purposes only and should be used as such by any prospective purchaser. The services, systems and appliances shown have not been tested and no guarantee as to their operability or efficiency can be given.

Made with Metropix ©2024

IMPORTANT NOTE: Paul Graham have not tested any services, heating system, appliances, fixtures or fittings. References to the tenure of a property are based on information supplied by the seller as Paul Graham have not had sight of the title documents. Nether has Paul Graham checked any existing or necessary planning consents, building regulations or rights of way. Prospective purchasers are advised to obtain verification from their solicitor or survey or. PLEASE NOTE: All measurements are approximate and represent the maximum dimensions of any room (into bays and alcoves) and a margin of error should be allowed.