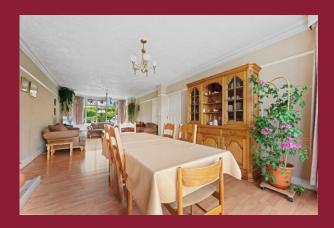

#### **DESCRIPTION**

An opportunity to acquire this imposing detached family house which in a sought after road on the South side of Wallington. The spacious property boasts versatile accommodation arranged over three floors, and a large secluded rear garden and is offered for sale with no chain. The property which would benefit from some updating, boasts many original features including a large stained-glass window, wall panelling and attractive cornice. The spacious entrance hall leads into a light and airy through lounge/diner which has doors leading out to the rear garden. The fitted kitchen/breakfast room is at the rear of the property and also has a separate utility room. There is also a 15'10 office and shower room.

# ROOMS

**ENCLOSED PORCH** 

**ENTRANCE HALL** 

**LOUNGE/DINER** 34' 2" x 12' 11" (10.41m x 3.94m)

**KITCHEN/BREAKFAST ROOM** 14' 7" x 13' 10" (4.44m x 4.22m)

**UTILITY ROOM** 

**OFFICE** 15' 10" x 10' 6" (4.83m x 3.2m)