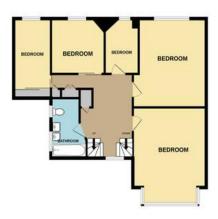

SHOWER ROOM/WC

STAIRS TO FIRST FLOOR LANDING

**BEDROOM 1** 16' 1" x 13' (4.9m x 3.96m)

**BEDROOM 2** 14' 2" x 11' 11" (4.32m x 3.63m)

**BEDROOM 3** 9'6" x 9'6" (2.9m x 2.9m)

**BEDROOM 4** 10'5" x5'11" (3.18m x 1.8m)

**BEDROOM 5** 11'4" x6'7" (3.45m x2.01m)

**BATHROOM** 

STAIRS TO TOP FLOOR

**FAMILY ROOM/BEDROOM 6** 15'11" x 11'5" (4.85m x 3.48m)

LARGE REAR GARDEN

**DRIEWAY PARKING FOR 3/4 CARS** 

**TANDEM GARAGE/WORKSHOP** 33'11" x 9' (10.34m x 2.74m)

## FLOOR PLAN

15T FLOOR 824 sq.R. (76.6 sq.m.) approx.

2ND FLOOR 331 sq.ft. (30.7 sq.m.) approx.

TOTAL FLOOR AREA: 2547 sq.ft. (236.6 sq.m.) approx.

Whilst every attempt has been made to ensure the accuracy of the floorplan contained here, measurements of doors, windows, rooms and any other items are approximate and no responsibility is taken for any error, omission or mis-statement. This plan is for illustrative purposes only and should be used as such by any prospective purchaser. The services, systems and appliances shown have not been tested and no guarantee as to their operability or efficiency can be given.