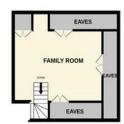

**BEDROOM 5** 11'4" x6'7" (3.45m x2.01m)

**BATHROOM** 

STAIRS TO TOP FLOOR

**FAMILY ROOM/BEDROOM 6** 15'11" x 11'5" (4.85m x 3.48m)

LARGE REAR GARDEN

**DRIEWAY PARKING FOR 3/4 CARS** 

**TANDEM GARAGE/WORKSHOP** 33'11" x 9' (10.34m x 2.74m)

## FLOOR PLAN

15T FLOOR 824 sq.R. (76.6 sq.m.) approx.

2ND FLOOR 331 sq.ft. (30.7 sq.m.) approx.

TOTAL FLOOR AREA: 2547 sq.ft. (236.6 sq.m.) approx.

Whilst every attempt has been made to ensure the accuracy of the floorplan contained here, measurements of doors, windows, rooms and any other items are approximate and no responsibility is taken for any error, omission or mis-statement. This plan is for illustrative purposes only and should be used as such by any prospective purchaser. The services, systems and appliances shown have not been tested and no guarantee as to their operability or efficiency can be given.