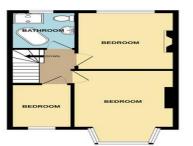

BEDROOM 1 14' x 10' 6" (4.27m x 3.2m)

BEDROOM 2 12' 3" x 10' (3.73m x 3.05m)

BEDROOM 3 8' 6" x 6' (2.59m x 1.83m)

BATHROOM

**GOOD SIZE GARDEN** 