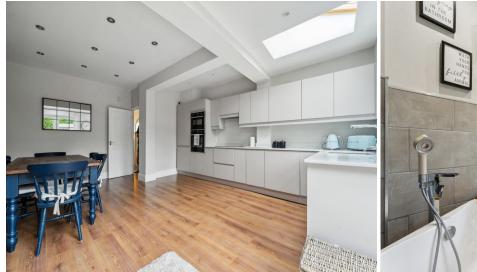

1ST FLOOR 392 sq.ft. (36.4 sq.m.) approx

921 sq.ft

ENTRANCE HALL

LOUNGE 15' x 10' 9" (4.57m x 3.28m)

KITCHEN/DINER 18' 9" x 16' 3" (5.72m x 4.95m)

DOWNSTAIRS WC

STAIRS TO FIRST FLOOR

LANDING