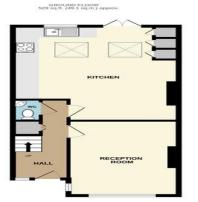

1ST FLOOR 392 sq.ft. (36.4 sq.m.) approx

921 sq.ft

ENTRANCE HALL

LOUNGE 15' x 10' 9" (4.57m x 3.28m)

KITCHEN/DINER 18' 9" x 16' 3" (5.72m x 4.95m)

DOWNSTAIRS WC

STAIRS TO FIRST FLOOR

LANDING