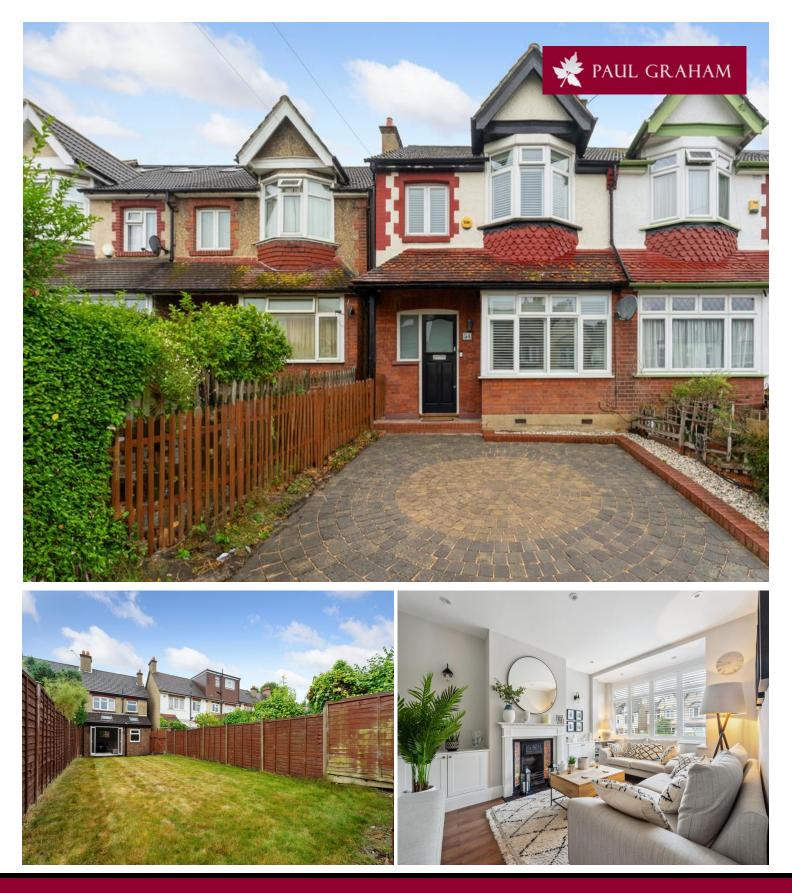

## 54 Milton Road, Wallington, Surrey, SM6 9RW | £599,999 Freehold

Paul Graham are delighted to present this beautifully presented extended end of terrace house which is located within easy reach of shops, bus routes and a range of reputable schools including Wilson's and Bandon Hill.