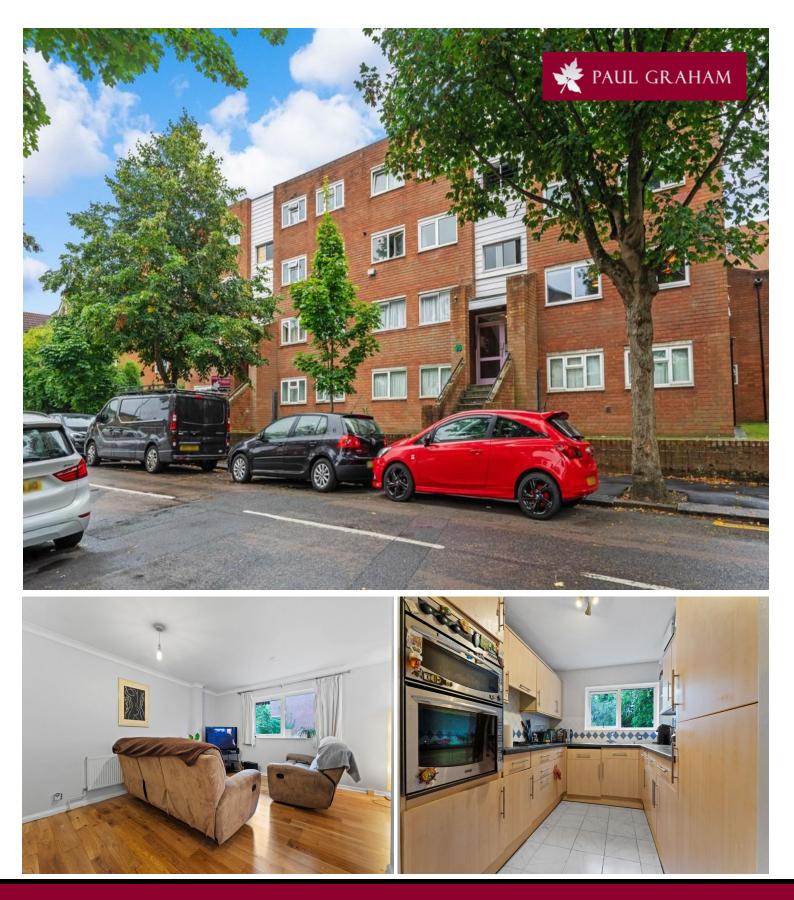

# Flat D, 95 Marchmont Road, Wallington, Surrey, SM6 9NT | £285,000 Leasehold

Paul Graham are delighted to offer this spacious apartment which is located on the South side of Wallington within easy reach of Wallington Girls. The property has a large 'L' shape reception room and fitted kitchen. There are two double bedrooms, a modern refitted bathroom and separate Wc. Outside there are communal gardens and the property also boasts a long lease (900+ years) and garage. Local bus and shops can be found in Wallington town centre along with Wallington station which provides links to London.