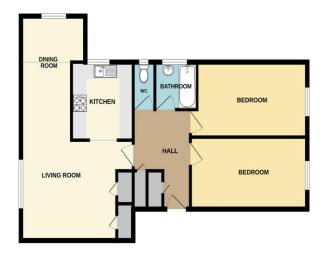

# **COMMUNAL ENTRANCE HALL**

**ENTRANCE HALL** 

LOUNGE/DINER 25' 6 max" x 16 max' (7.77m x 4.88m)

**KITCHEN** 8' 8" x 8' (2.64m x 2.44m)

BEDROOM 1 15' 3" x 8' 5" (4.65m x 2.57m)

BEDROOM 2 15' 2" x 7' 10" (4.62m x 2.39m)