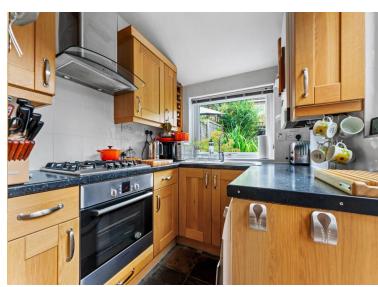

## **ENTRANCE HALL**

**LOUNGE** 11' 1" x 9' 11" (3.38m x 3.02m)

**DINING ROOM** 14' 2" x 10' 4" (4.32m x 3.15m)

KITCHEN 9' 7" x 6' 5" (2.92m x 1.96m)

STAIRS TO THE FIRST FLOOR

LANDING

BEDROOM 1 14' 1" x 10' (4.29m x 3.05m)