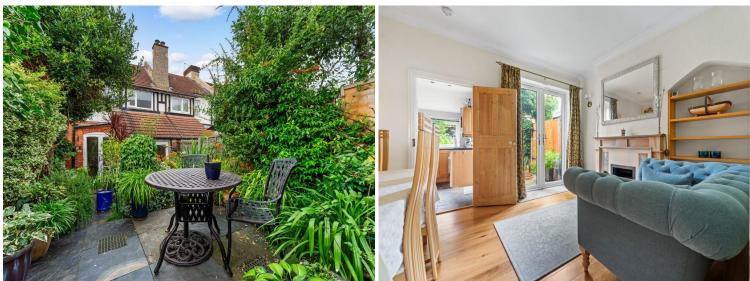

30 Lodge Road, Wallington, Surrey, SM6 0UA | £449,950 Freehold

This attractive period end of terrace home is located in a popular road, conveniently positioned between Wallington and Carshalton, giving access to both stations, shopping facilities and leisure centre. The current owner has updated the property and a viewing is recommended.

**BEDROOM 2** 10' 4" x 7' 4" (3.15m x 2.24m)

**BATHROOM** 

**REAR GARDEN** 

IMP ORTANT NOTE: Paul Graham have not tested any services, heating system, appliances, fixtures or fittings. References to the tenure of a property are based on information supplied by the seller as Paul Graham have not had sight of the title documents. Neither has Paul Graham checked any existing or necessary planning consents, building regulations or rights of way. Prospective purchasers are advised to obtain verification from their solicitor or surveyor. PLEASE NOTE: All measurements are approximate and represent the maximum dimensions of any room (into bays and alcoves) and a margin of error should be allowed.