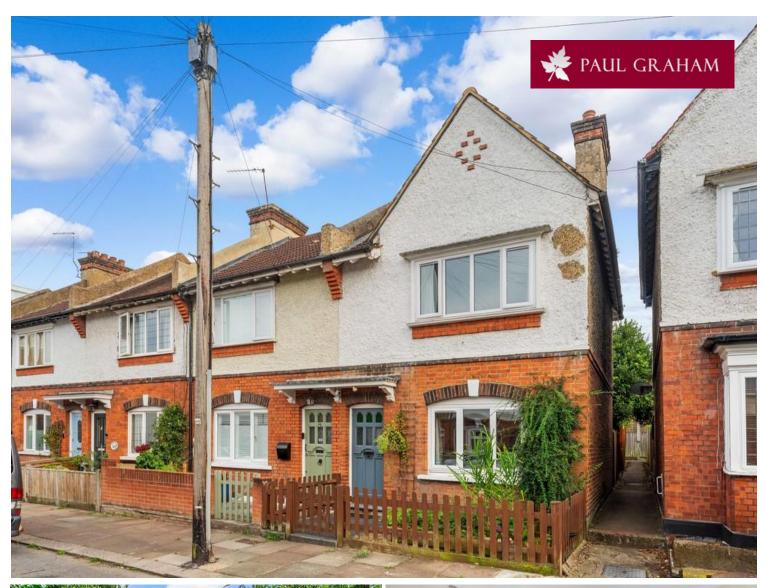

30 Lodge Road, Wallington, Surrey, SM6 0UA | £449,950 Freehold

This attractive period end of terrace home is located in a popular road, conveniently positioned between Wallington and Carshalton, giving access to both stations, shopping facilities and leisure centre. The current owner has updated the property and a viewing is recommended.