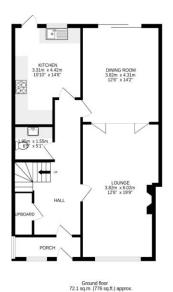

TOTAL FLOOR AREA: 141.3 sq.m. (1521 sq.ft.) appro Measurements are approximate. Not to scale. Bustrative purposes of **ENTRANCE HALL** 17' 4" x7' 11" (5.28m x 2.41m)

**LOUNGE** 19' 11" x 11' 5" (6.07m x 3.48m)

**DINING HALL** 14' 7" x 12' 4" (4.44m x 3.76m)

KITCHEN 14' 4" x 10' 11" (4.37m x 3.33m)

**UTILITY ROOM** 6' x 5' (1.83m x 1.52m)

STAIRS TO FIRST FLOOR AND LANDING

**BEDROOM 1** 14'8" x 12'5" (4.47m x 3.78m)

**BEDROOM 2** 12' x 10' 11" (3.66m x 3.33m)

**BEDROOM 3** 12' 5" x 8' 11" (3.78m x 2.72m)

**BEDROOM 4** 11' 4" x 10' 7" (3.45m x 3.23m)

**BATHROOM** 

FROND AND REAR GARDENS

**GARAGE** 

**NO CHAIN** 

IMP ORTANT NOTE: Paul Graham have not tested any services, heating system, appliances, fixtures or fittings. References to the tenure of a property are based on information supplied by the seller as Paul Graham have not had sight of the title documents. Neither has Paul Graham checked any existing or necessary planning consents, building regulations or rights of way. Prospective purchasers are advised to obtain verification from their solicitor or surveyor. PLEASE NOTE: All measurements are approximate and represent the maximum dimensions of any room (into bays and alcoves) and a margin of error should be allowed.