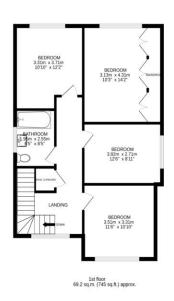

TOTAL FLOOR AREA: 141.3 sq.m. (1521 sq.ft.) appro Measurements are approximate. Not to scale. Bustrative purposes of **ENTRANCE HALL** 17' 4" x7' 11" (5.28m x 2.41m)

**LOUNGE** 19' 11" x 11' 5" (6.07m x 3.48m)

**DINING HALL** 14' 7" x 12' 4" (4.44m x 3.76m)

KITCHEN 14' 4" x 10' 11" (4.37m x 3.33m)

**UTILITY ROOM** 6' x 5' (1.83m x 1.52m)

STAIRS TO FIRST FLOOR AND LANDING

**BEDROOM 1** 14'8" x 12'5" (4.47m x 3.78m)

**BEDROOM 2** 12' x 10' 11" (3.66m x 3.33m)

**BEDROOM 3** 12' 5" x 8' 11" (3.78m x 2.72m)

**BEDROOM 4** 11' 4" x 10' 7" (3.45m x 3.23m)

**BATHROOM** 

FROND AND REAR GARDENS

**GARAGE** 

**NO CHAIN** 

IMP ORTANT NOTE: Paul Graham have not tested any services, heating system, appliances, fixtures or fittings. References to the tenure of a property are based on information supplied by the seller as Paul Graham have not had sight of the title documents. Neither has Paul Graham checked any existing or necessary planning consents, building regulations or rights of way. Prospective purchasers are advised to obtain verification from their solicitor or surveyor. PLEASE NOTE: All measurements are approximate and represent the maximum dimensions of any room (into bays and alcoves) and a margin of error should be allowed.