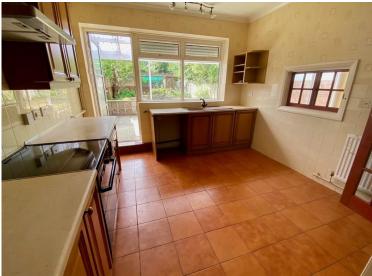

41a Grosvenor Road, Wallington, Surrey, SM6 0EN | £710,000 Freehold

Offered for sale with no chain, this spacious detached family house which would benefit from some updating is located within walking distance of Wallington station and town centre. The property boasts four good size bedrooms and two large reception rooms. There is also a fitted kitchen, separate utility room/wc and good size bathroom. Outside, there are gardens to the front and rear and a garage.

**DINING HALL** 14' 7" x 12' 4" (4.44m x 3.76m)

KITCHEN 14' 4" x 10' 11" (4.37m x 3.33m)

**UTILITY ROOM** 6' x 5' (1.83m x 1.52m)

STAIRS TO FIRST FLOOR AND LANDING

**BEDROOM 1** 14'8" x 12'5" (4.47m x 3.78m)