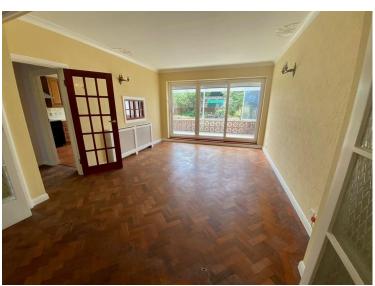

41a Grosvenor Road, Wallington, Surrey, SM6 0EN | £710,000 Freehold

Offered for sale with no chain, this spacious detached family house which would benefit from some updating is located within walking distance of Wallington station and town centre. The property boasts four good size bedrooms and two large reception rooms. There is also a fitted kitchen, separate utility room/wc and good size bathroom. Outside, there are gardens to the front and rear and a garage.

TOTAL FLOOR AREA: 141.3 sq.m. (1521 sq.ft.) appro Measurements are approximate. Not to scale. Bustrative purposes of **ENTRANCE HALL** 17' 4" x7' 11" (5.28m x 2.41m)

**LOUNGE** 19' 11" x 11' 5" (6.07m x 3.48m)