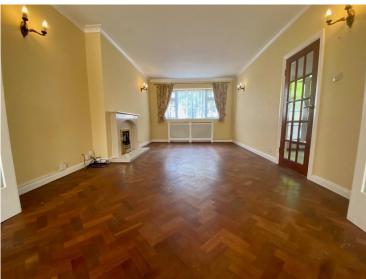

41a Grosvenor Road, Wallington, Surrey, SM6 0EN | £710,000 Freehold

Offered for sale with no chain, this spacious detached family house which would benefit from some updating is located within walking distance of Wallington station and town centre. The property boasts four good size bedrooms and two large reception rooms. There is also a fitted kitchen, separate utility room/wc and good size bathroom. Outside, there are gardens to the front and rear and a garage.

TOTAL FLOOR AREA: 141.3 sq.m. (1521 sq.ft.) appro Measurements are approximate. Not to scale. Bustrative purposes of **ENTRANCE HALL** 17' 4" x7' 11" (5.28m x 2.41m)

**LOUNGE** 19' 11" x 11' 5" (6.07m x 3.48m)