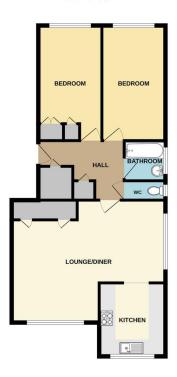

## **COMMUNAL ENTRANCE**

**ENTRANCE HALL** 

**RECEPTION ROOM** 20' 7" x 16' 5" (max) (6.27m x 5m)

**KITCHEN** 9' 9" x 8' 9" (2.97m x 2.67m)

**BEDROOM 1** 14' 7" (max) x 8' 6" (4.44m x 2.59m)

**BEDROOM 2** 15' 3" (max) x 7' 7" (4.65m x 2.31m)

**BATHROOM** 5' 5" x 5' 4" (1.65m x 1.63m)

**SEPARATE WC** 

**COMMUNAL GARDEN** 

SECURE UNDERGROUND GARAGE

**LONG LEASE** 

IMP ORTANT NOTE: Paul Graham have not tested any services, heating system, appliances, fixtures or fittings. References to the tenure of a property are based on information supplied by the seller as Paul Graham have not had sight of the title documents. Neither has Paul Graham checked any existing or necessary planning consents, building regul ations or rights of way. Prospective purchasers are advised to obtain verification from their solicitor or surveyor. PLEASE NOTE: All measurements are approximate and represent the maximum dimensions of any room (into bays and alcoves) and a margin of error should be allowed.