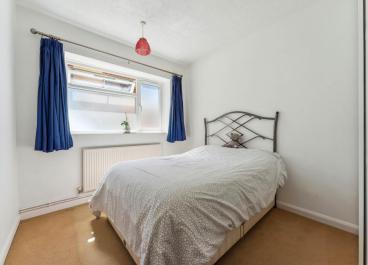

## **COMMUNAL ENTRANCE**

**ENTRANCE HALL** 

**LOUNGE/DINER** 19' 2" x 11' (5.84m x 3.35m)

**KITCHEN** 10' 3" x 7' 3" (3.12m x 2.21m)

**BEDROOM 1** 11' 6" x 11' 1" (3.51 m x 3.38m)

**BEDROOM 2** 11' 6" x 9' 3" (3.51m x 2.82m)