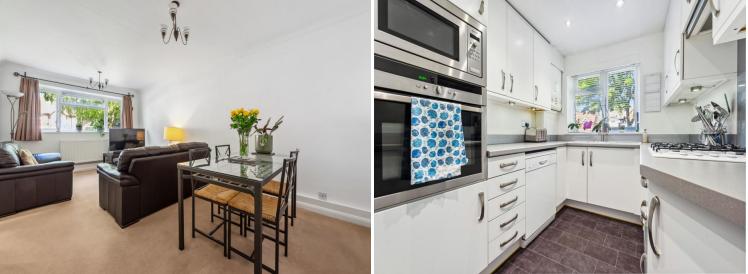

Flat 2, 15 Stanley Park Road, Wallington, Surrey, SM6 0HJ | Guide Price £290,000

Paul Graham are delighted to offer this spacious apartment which boasts two double bedrooms. The property which is located on the ground floor offers a large lounge/dining room, a fitted kitchen, a modern bathroom and well maintained gardens. Wallington town centre is within easy reach and provides a range of shops, amenities and transport links. Viewing advised.

## **COMMUNAL ENTRANCE**

**ENTRANCE HALL** 

**LOUNGE/DINER** 19' 2" x 11' (5.84m x 3.35m)

**KITCHEN** 10' 3" x 7' 3" (3.12m x 2.21m)

**BEDROOM 1** 11' 6" x 11' 1" (3.51 m x 3.38m)

**BEDROOM 2** 11' 6" x 9' 3" (3.51m x 2.82m)