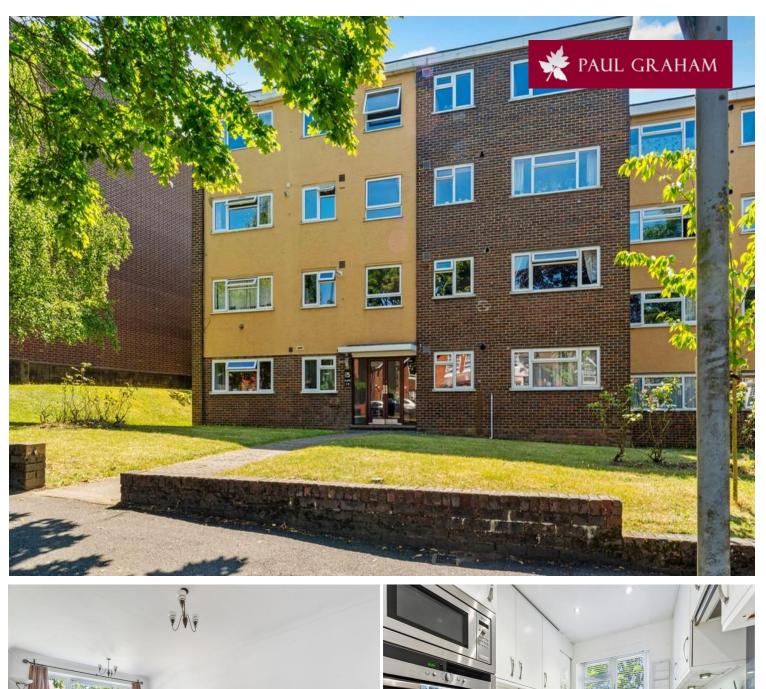

Flat 2, 15 Stanley Park Road, Wallington, Surrey, SM6 0HJ | Guide Price £290,000

Paul Graham are delighted to offer this spacious apartment which boasts two double bedrooms. The property which is located on the ground floor offers a large lounge/dining room, a fitted kitchen, a modern bathroom and well maintained gardens. Wallington town centre is within easy reach and provides a range of shops, amenities and transport links. Viewing advised.