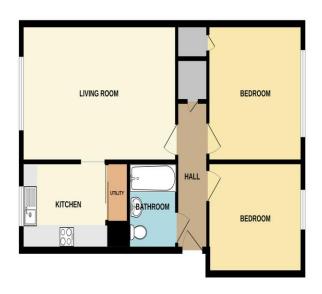

## **COMMUNAL ENTRANCE**

**ENTRANCE HALL** 

**LOUNGE/DINER** 19' 2" x 11' (5.84m x 3.35m)

**KITCHEN** 10' 3" x 7' 3" (3.12m x 2.21m)

**BEDROOM 1** 11' 6" x 11' 1" (3.51 m x 3.38m)

**BEDROOM 2** 11' 6" x 9' 3" (3.51m x 2.82m)

**BATHROOM** 

**COMMUNAL GARDENS** 

**CLOSE TO TOWN CENTRE** 

IMP ORTANT NOTE: Paul Graham have not tested any services, heating system, appliances, fixtures or fittings. References to the tenure of a property are based on information supplied by the seller as Paul Graham have not had sight of the title documents. Neither has Paul Graham checked any existing or necessary planning consents, building regul ations or rights of way. Prospective purchasers are advised to obtain verification from their solicitor or surveyor. PLEASE NOTE: All measurements are approximate and represent the maximum dimensions of any room (into bays and alcoves) and a margin of error should be allowed.