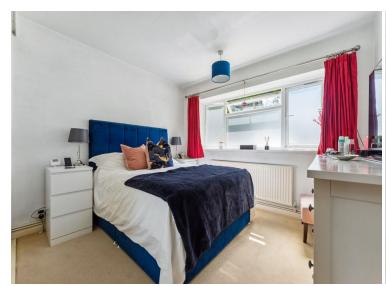

## **COMMUNAL ENTRANCE**

**ENTRANCE HALL** 

**LOUNGE/DINER** 19' 2" x 11' (5.84m x 3.35m)

**KITCHEN** 10' 3" x 7' 3" (3.12m x 2.21m)

**BEDROOM 1** 11' 6" x 11' 1" (3.51 m x 3.38m)

**BEDROOM 2** 11' 6" x 9' 3" (3.51m x 2.82m)