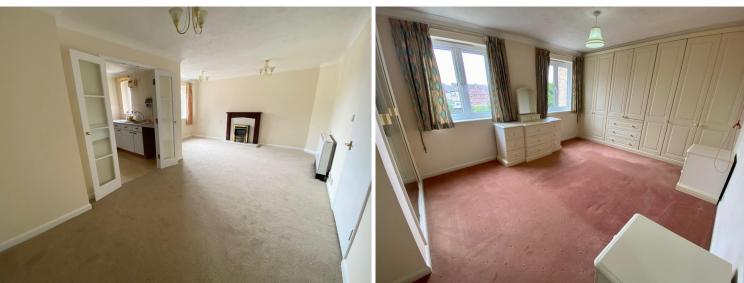

#### **RESIDENTS LIFT OR STAIRS TO 2ND FLOOR**

**ENTRANCE HALL** 

**L SHAPE LOUNGE/DINER** 19' 3 max" x 14' 4 max" (5.87m x 4.37m)

**KITCHEN** 8' 7" x 7' 8" (2.62m x 2.34m)

**DOUBLE BEDROOM** 17' 6 max`" x 16 max' 0" (5.33m x 4.88m)

**SHOWER ROOM** 

**RESIDENTS LOUNGE** 

**GUEST SUITE** 

**RESIDENTS LAUNDRY** 

**DEVELOPMENT MANAGER** 