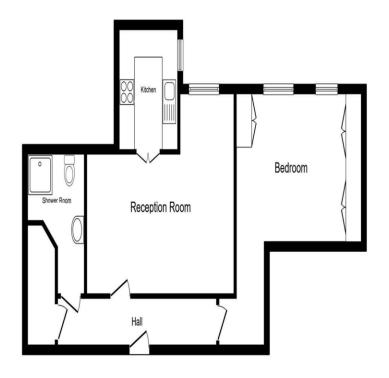

Total floor area 62.2 sq.m. (669 sq.ft.) approx

This floor plan is for illustrative purposes only. It is not drawn to scale. Any measurements, floor areas (including any total floor area), openings and orientation are approximate. No details are guarantee they cannot be relied upon for any purpose and they do not form part of any agreement. No liability is taken for any error, omission or misstalement. A partly must rely upon its own inspection(s). Plan produced for Your Move. Powered by www.focalagent.com

#### **RESIDENTS LIFT OR STAIRS TO 2ND FLOOR**

**ENTRANCE HALL** 

**L SHAPE LOUNGE/DINER** 19' 3 max" x 14' 4 max" (5.87m x 4.37m)

**KITCHEN** 8' 7" x 7' 8" (2.62m x 2.34m)

**DOUBLE BEDROOM** 17' 6 max`" x 16 max' 0" (5.33m x 4.88m)