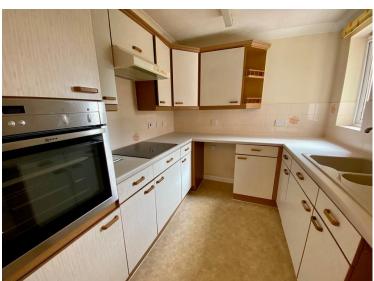

#### **RESIDENTS LIFT OR STAIRS TO 2ND FLOOR**

**ENTRANCE HALL** 

**L SHAPE LOUNGE/DINER** 19' 3 max" x 14' 4 max" (5.87m x 4.37m)

**KITCHEN** 8' 7" x 7' 8" (2.62m x 2.34m)

**DOUBLE BEDROOM** 17' 6 max`" x 16 max' 0" (5.33m x 4.88m)