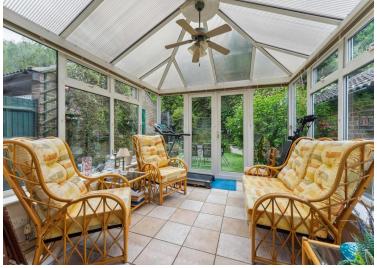

**RECEPTION 1** 16' 9" x 13' 6" (5.11m x 4.11m)

**RECEPTION 2** 13' 7" x 9' (4.14m x 2.74m)

**CONSERVATORY** 10' 7" x 10' 6" (3.23m x 3.2m)

**GROUND FLOOR WC** 

**KITCHEN** 10' 11" x 7' 6" (3.33m x 2.29m)