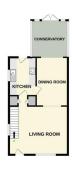

GROUND FLOOR 696 sq.ft. (64.7 sq.rs.) ap

TOTAL FLOOR AREA: 1171 sq.ft. (108.8 sq.m.) approx.

Whitst every attempt has been made to ensure the accuracy of the Scoppian contained here, measurement of doors, windows, rooms and any other terms are approximate and no responsibility is taken for any removes contained the statement. This plant is for this statement proposes only and shaded be used as such by any prospective purchaser. The services, systems and appliances shown have not been tested and no guarant as to the fore operability or efficiency can be glown.

**RECEPTION 1** 16' 9" x 13' 6" (5.11m x 4.11m)

**RECEPTION 2** 13' 7" x 9' (4.14m x 2.74m)

**CONSERVATORY** 10' 7" x 10' 6" (3.23m x 3.2m)

**GROUND FLOOR WC** 

**KITCHEN** 10' 11" x 7' 6" (3.33m x 2.29m)

**LANDING** 

**BEDROOM 1** 14' 1" x 10' 4" (4.29m x 3.15m)

**BEDROOM 2** 13' 10" x 9' 9" (4.22m x 2.97m)

**BEDROOM 3** 9' 3" x 6' 10" (2.82m x 2.08m)

**BATHROOM** 6' 2" x 6' 1" (1.88m x 1.85m)

**FRONT & REAR GARDENS** 