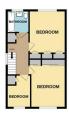

GROUND FLOOR 696 sq.ft. (64.7 sq.rs.) ap

TOTAL FLOOR AREA: 1171 sq.ft. (108.8 sq.m.) approx.

Whitst every attempt has been made to ensure the accuracy of the Scoppian contained here, measurement of doors, windows, rooms and any other terms are approximate and no responsibility is taken for any removes contained the statement. This plant is for this statement proposes only and shaded be used as such by any prospective purchaser. The services, systems and appliances shown have not been tested and no guarant as to the fore operability or efficiency can be glown.

**LANDING** 

**BEDROOM 1** 14' 1" x 10' 4" (4.29m x 3.15m)

**BEDROOM 2** 13' 10" x 9' 9" (4.22m x 2.97m)

**BEDROOM 3** 9' 3" x 6' 10" (2.82m x 2.08m)

**BATHROOM** 6' 2" x 6' 1" (1.88m x 1.85m)

**FRONT & REAR GARDENS** 