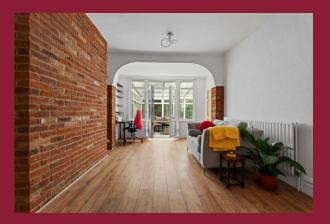

#### ENTRANCE HALL

LOUNGE 16' 1" x 15' 9" (4.9m x 4.8m)

**DINING ROOM** 17' 8" x 11' 6" (5.38m x 3.51m)

**KITCHEN/BREAKFAST ROOM** 20' 10" x 11' 2" (6.35m x 3.4m)

**CONSERVATORY** 12' 4" x 9' 11" (3.76m x 3.02m)