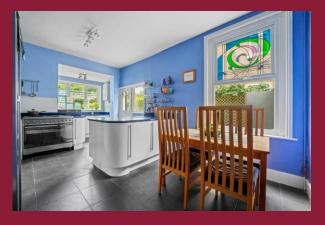

### DESCRIPTION

Paul Graham are delighted to offer this attractive semi detached family house which is situated in a popular tree lined road within a short walk of Wallington station and town centre which offers a range of shops and amenities. The property which has no chain has a modern interior but still retains many original features boasts three large reception rooms and a refitted kitchen/breakfast room. There is also a conservatory and downstairs wc.

#### ENTRANCE HALL

LOUNGE 16' 1" x 15' 9" (4.9m x 4.8m)

**DINING ROOM** 17' 8" x 11' 6" (5.38m x 3.51m)

**KITCHEN/BREAKFAST ROOM** 20' 10" x 11' 2" (6.35m x 3.4m)

**CONSERVATORY** 12' 4" x 9' 11" (3.76m x 3.02m)