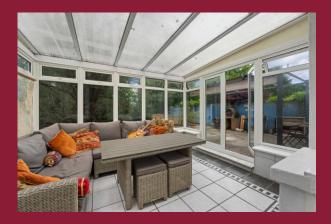

### DESCRIPTION

Paul Graham are delighted to offer this attractive semi detached family house which is situated in a popular tree lined road within a short walk of Wallington station and town centre which offers a range of shops and amenities. The property which has no chain has a modern interior but still retains many original features boasts three large reception rooms and a refitted kitchen/breakfast room. There is also a conservatory and downstairs wc.

#### ENTRANCE HALL

LOUNGE 16' 1" x 15' 9" (4.9m x 4.8m)

**DINING ROOM** 17' 8" x 11' 6" (5.38m x 3.51m)

**KITCHEN/BREAKFAST ROOM** 20' 10" x 11' 2" (6.35m x 3.4m)

**CONSERVATORY** 12' 4" x 9' 11" (3.76m x 3.02m)