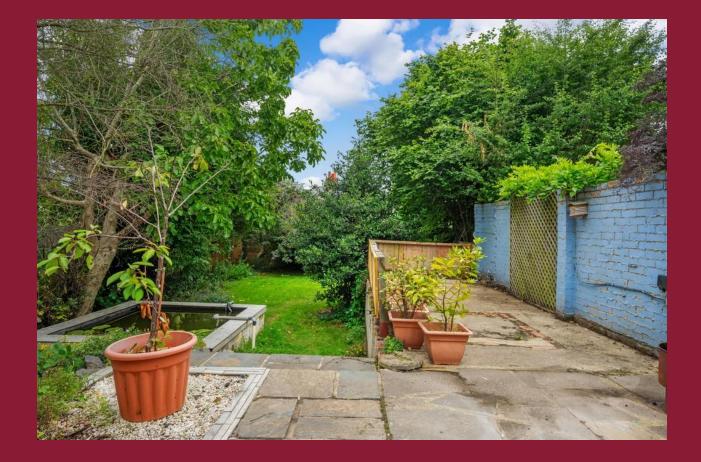

Stairs lead up to a galleried landing with four double bedrooms and a family bathroom. Outside at the front there is driveway parking which leads to the garage (currently used as a utility room) and a large garden at the back with raised pond and patio area.

BATHROOM

**REAR GARDEN** 

**DRIVEWAY PARKING** 

GARAGE (CURRENTL USED AS A UTILITY ROOM) 15' 11" x 8' 2" (4.85m x 2.49m)