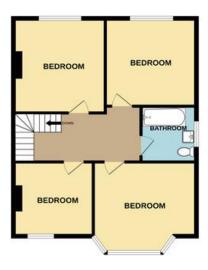

### FLOOR PLAN

GROUND FLOOR 1075 sq.ft. (99.9 sq.m.) approx.

1ST FLOOR 657 sq.ft. (61.1 sq.m.) approx.

TOTAL FLOOR AREA : 1733 sq.ft. (161.0 sq.m.) approx.

Whilst every attempt has been made to ensure the accuracy of the floorplan contained here, measurements of doors, windows, rooms and any other items are approximate and no responsibility is taken for any erore, omission or mis-statement. This plan is for illustrative purposes only and should be used as such by any prospective purchaser. The services, systems and appliances shown have not been tested and no guarantee as to their operability or efficiency can be given. Made with Metropix ©2024.