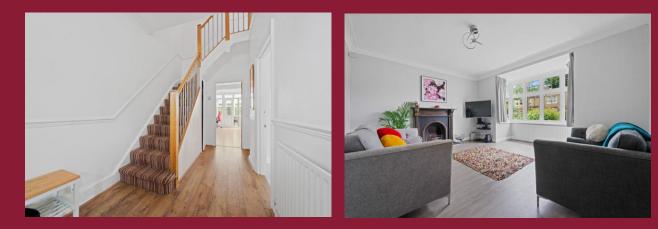

Stairs lead up to a galleried landing with four double bedrooms and a family bathroom. Outside at the front there is driveway parking which leads to the garage (currently used as a utility room) and a large garden at the back with raised pond and patio area.

#### ENTRANCE HALL

LOUNGE 16' 1" x 15' 9" (4.9m x 4.8m)

**DINING ROOM** 17' 8" x 11' 6" (5.38m x 3.51m)

**KITCHEN/BREAKFAST ROOM** 20' 10" x 11' 2" (6.35m x 3.4m)

**CONSERVATORY** 12' 4" x 9' 11" (3.76m x 3.02m)