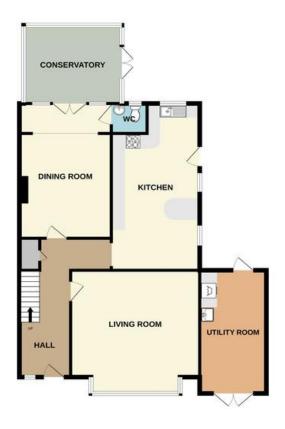

### FLOOR PLAN

GROUND FLOOR 1075 sq.ft. (99.9 sq.m.) approx.

1ST FLOOR 657 sq.ft. (61.1 sq.m.) approx.

TOTAL FLOOR AREA : 1733 sq.ft. (161.0 sq.m.) approx.

Whilst every attempt has been made to ensure the accuracy of the floorplan contained here, measurements of doors, windows, rooms and any other items are approximate and no responsibility is taken for any erore, omission or mis-statement. This plan is for illustrative purposes only and should be used as such by any prospective purchaser. The services, systems and appliances shown have not been tested and no guarantee as to their operability or efficiency can be given. Made with Metropix ©2024.