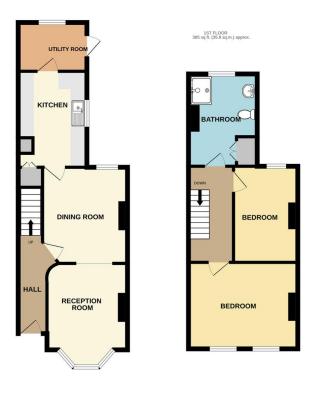

I O IAL HLOOK ARKEA: 852 Sq.M. (77.3 Sq.M.) approx.

Whist every attempt has been made to ensure the accuracy of the Rooplan contained here, measurements of doors, windows, rooms and any other terms are approximate and no responsibility is taken for any error contistion or mis-statement. This plan is for illustrative purposes only and should be used as such by any

## **ENTRANCE HALL**

LOUNGE 10' 6" x 9' 10" (3.2m x 3m)

**DINING ROOM** 11'8" x 10'4" (3.56m x 3.15m)

**KITCHEN** 11' 8" x 8' 4" (3.56m x 2.54m)

**UTILITY ROOM** 8' 2" x 6' (2.49m x 1.83m)

STAIRS TO THE FIRST FLOOR

**LANDING** 

**BEDROOM 1** 13' 2" x 10' 4" (4.01m x 3.15m)

**BEDROOM 2** 11' 9" x 7' 10" (3.58m x 2.39m)

**BATHROOM** 11' x 8' 4" (3.35m x 2.54m)

FRONT AND REAR GARDENS

**CLOSE TO MELLOWS PARK** 

**NO CHAIN** 