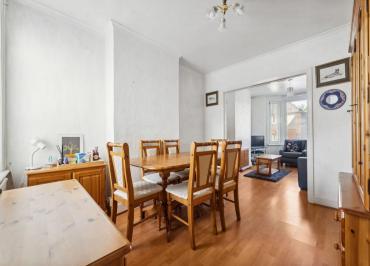

14 Tharp Road, Wallington, Surrey, SM6 8LE | £440,000 Freehold

Situated within a popular road close to Mellows Park, this Victorian terrace house is offered for sale with no chain. The property boasts 2 reception rooms, a fitted kitchen and a utility room on the ground floor. The first floor boasts two double bedrooms and a spacious bathroom. Wallington station and town centre are located within easy reach along with a range of reputable schools for most ages.

## **ENTRANCE HALL**

LOUNGE 10' 6" x 9' 10" (3.2m x 3m)

**DINING ROOM** 11'8" x 10'4" (3.56m x 3.15m)

**KITCHEN** 11' 8" x 8' 4" (3.56m x 2.54m)

**UTILITY ROOM** 8' 2" x 6' (2.49m x 1.83m)

STAIRS TO THE FIRST FLOOR