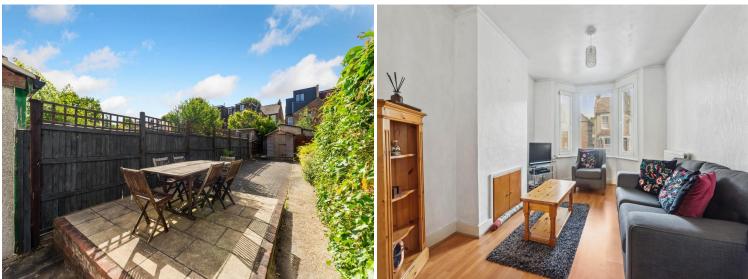

14 Tharp Road, Wallington, Surrey, SM6 8LE | £440,000 Freehold

Situated within a popular road close to Mellows Park, this Victorian terrace house is offered for sale with no chain. The property boasts 2 reception rooms, a fitted kitchen and a utility room on the ground floor. The first floor boasts two double bedrooms and a spacious bathroom. Wallington station and town centre are located within easy reach along with a range of reputable schools for most ages.

**LANDING** 

**BEDROOM 1** 13' 2" x 10' 4" (4.01m x 3.15m)

**BEDROOM 2** 11' 9" x 7' 10" (3.58m x 2.39m)

**BATHROOM** 11' x 8' 4" (3.35m x 2.54m)

FRONT AND REAR GARDENS

**CLOSE TO MELLOWS PARK** 

**NO CHAIN** 