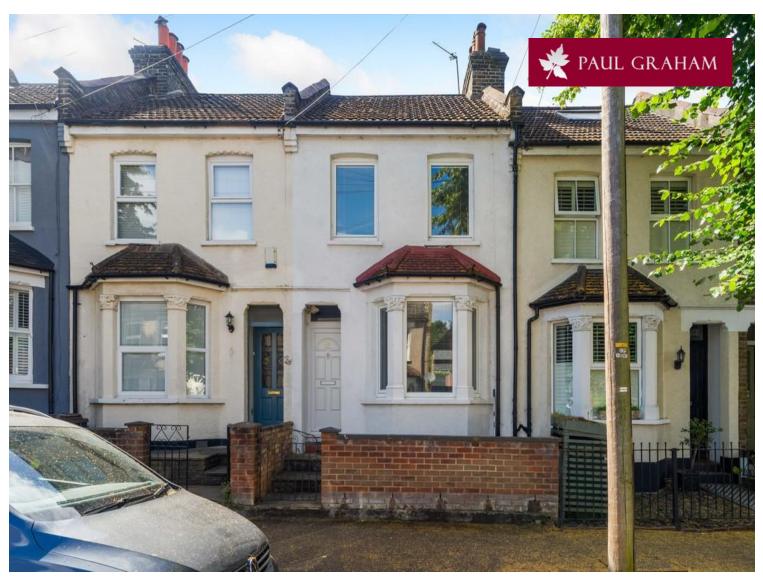

14 Tharp Road, Wallington, Surrey, SM6 8LE | £440,000 Freehold

Situated within a popular road close to Mellows Park, this Victorian terrace house is offered for sale with no chain. The property boasts 2 reception rooms, a fitted kitchen and a utility room on the ground floor. The first floor boasts two double bedrooms and a spacious bathroom. Wallington station and town centre are located within easy reach along with a range of reputable schools for most ages.