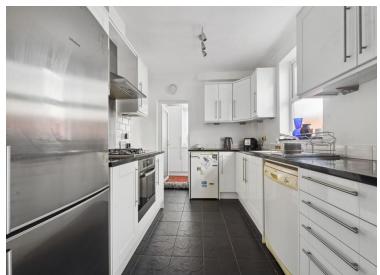

## **ENTRANCE HALL**

LOUNGE 10' 6" x 9' 10" (3.2m x 3m)

**DINING ROOM** 11'8" x 10'4" (3.56m x 3.15m)

**KITCHEN** 11' 8" x 8' 4" (3.56m x 2.54m)

**UTILITY ROOM** 8' 2" x 6' (2.49m x 1.83m)

STAIRS TO THE FIRST FLOOR