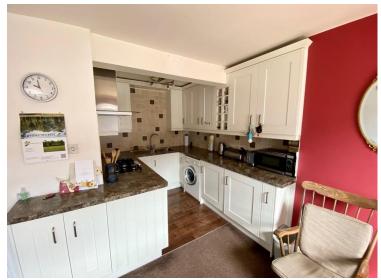

which boasts doors leading out to the garden. Upstairs there are two double bedrooms. Other benefits including off street parking, a westerly aspect garden and gas central heating.



1ST FLOOR 281 sq.ft. (26.2 sq.m.) approx.



TOTAL FLOOR AREA: 723 sq.ft. (67.2 sq.m.) approx.

For illustrative purposes only. Decorative finishes, fixtures, fittings and furnishings do not represent the current state of the property. Measurements are approximate. Not to scale. Made with Metropix  $\circledcirc$  2020

# **ENTRANCE**

**KITCHEN/DINER** 14' 9 max" x 12' 8" (4.5m x 3.86m)

### **BATHROOM**

**LOUNGE** 14' 6" x 11' 6" (4.42m x 3.51m)

# STAIRS TO THE FIRST FLOOR

**BEDROOM 1** 13' 2" x 11' 2" (4.01m x 3.4m)

**BEDROOM 2** 11' 2" x 10' 1" (3.4m x 3.07m)

# **REAR GARDEN**

### OFF ROAD PARKING





IMP ORTANT NOTE: Paul Graham have not tested any services, heating system, appliances, fixtures or fittings. References to the tenure of a property are based on information supplied by the seller as Paul Graham have not had sight of the title documents. Neither has Paul Graham checked any existing or necessary planning consents, building regul ations or rights of way. Prospective purchasers are advised to obtain verification from their solic itor or surveyor. PLEASE NOTE: All measurements are approximate and represent the maximum dimensions of any room (into bays and alcoves) and a margin of error should be allowed.

#### 

#### WALLINGTON

Residential Sales 3 Wallington Square Woodcote Road Wallington Surrey SM6 8RG

Tel. 020 8669 5201 Email. wallington@paulgraham.co.uk

# **CARSHALTO