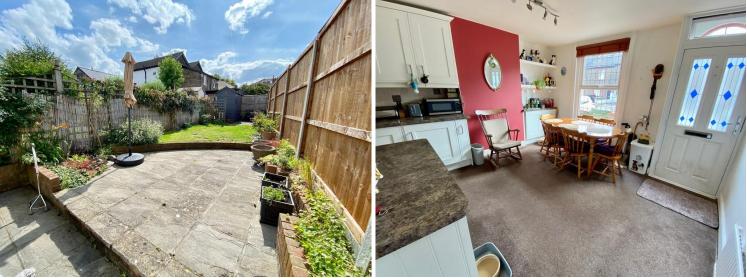

# **REAR GARDEN**

# **ENTRANCE**

**KITCHEN/DINER** 14' 9 max" x 12' 8" (4.5m x 3.86m)