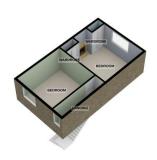

# STAIRS TO THE FIRST FLOOR

**BEDROOM 1** 13' 2" x 11' 2" (4.01m x 3.4m)

**BEDROOM 2** 11' 2" x 10' 1" (3.4m x 3.07m)