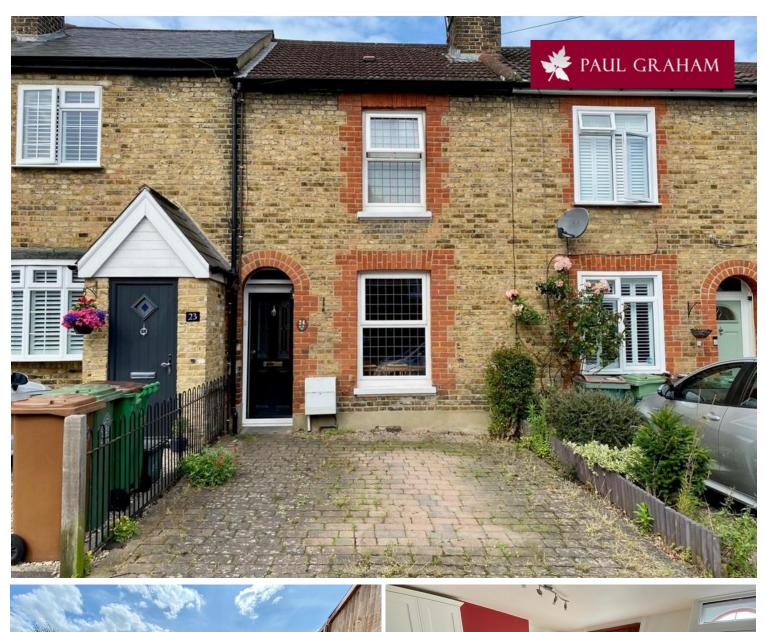

24 Francis Road, Wallington, Surrey, SM6 9AS | Guide Price £425,000 Freehold

This pretty period house is situated within easy reach of Wallington town centre and station which provides links into London. The property boasts a 14'9 kitchen/diner, modern bathroom and good size lounge which boasts doors leading out to the garden. Upstairs there are two double bedrooms. Other benefits including off street parking, a westerly aspect garden and gas central heating.

### OFF ROAD PARKING

IMP ORTANT NOTE: Paul Graham have not tested any services, heating system, appliances, fixtures or fittings. References to the tenure of a property are based on information supplied by the seller as Paul Graham have not had sight of the title documents. Neither has Paul Graham checked any existing or necessary planning consents, building regul ations or rights of way. Prospective purchasers are advised to obtain verification from their solic itor or surveyor. PLEASE NOTE: All measurements are approximate and represent the maximum dimensions of any room (into bays and alcoves) and a margin of error should be allowed.