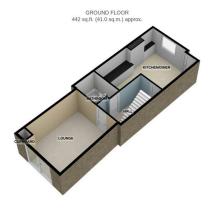

# **ENTRANCE**

**KITCHEN/DINER** 14' 9 max" x 12' 8" (4.5m x 3.86m)

### **BATHROOM**

**LOUNGE** 14' 6" x 11' 6" (4.42m x 3.51m)