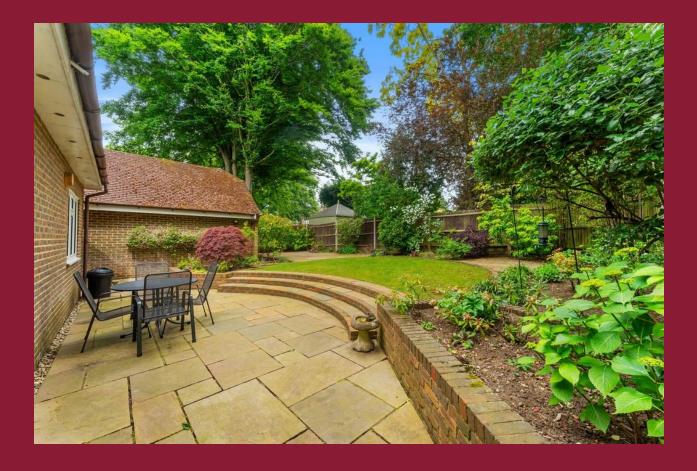

The accommodation comprises a 24'11 through lounge with doors leading out to the landscaped garden, dining room and a kitchen. Upstairs there is a family bathroom and 3 bedrooms (one with an en-suite shower room). Outside boasts landscaped gardens, driveway and double garage.

**BEDROOM 1** 15' 1" x 12' 2" (4.6m x 3.71m)

**EN SUITE SHOWER ROOM** 

**BEDROOM 2** 12' 2" x 9' 2" (3.71m x 2.79m)

**BEDROOM 3** 11' 10" x 6' 3" (3.61m x 1.91m)

**BATHROOM** 

LANDSCAPED GARDENS

DRIVEWAY WITH OFF STREET PARKING