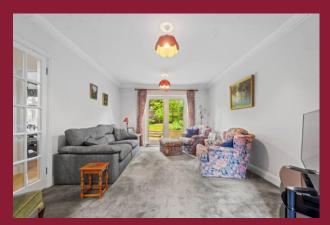

The accommodation comprises a 24'11 through lounge with doors leading out to the landscaped garden, dining room and a kitchen. Upstairs there is a family bathroom and 3 bedrooms (one with an en-suite shower room). Outside boasts landscaped gardens, driveway and double garage.

# ROOMS

**ENTRANCE HALL** 

**THROUGH LOUNGE** 24' 11" x 11' 10" (7.59m x 3.61m)

**DINING ROOM** 15' 5" x 8' 6" (4.7m x 2.59m)

**KITCHEN** 14' 5" x 8' 10" (4.39m x 2.69m)

WC

STAIRS TO THE FIRST FLOOR

**LANDING** 