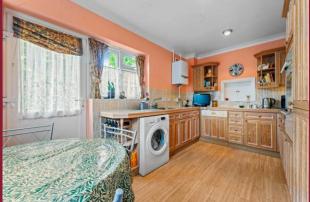

The accommodation comprises a 24'11 through lounge with doors leading out to the landscaped garden, dining room and a kitchen. Upstairs there is a family bathroom and 3 bedrooms (one with an en-suite shower room). Outside boasts landscaped gardens, driveway and double garage.

# ROOMS

**ENTRANCE HALL** 

**THROUGH LOUNGE** 24' 11" x 11' 10" (7.59m x 3.61m)

**DINING ROOM** 15' 5" x 8' 6" (4.7m x 2.59m)

**KITCHEN** 14' 5" x 8' 10" (4.39m x 2.69m)

WC

STAIRS TO THE FIRST FLOOR

**LANDING** 