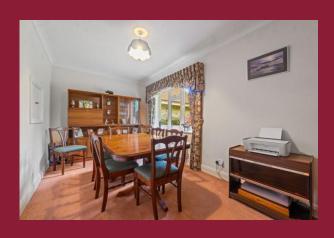

The accommodation comprises a 24'11 through lounge with doors leading out to the landscaped garden, dining room and a kitchen. Upstairs there is a family bathroom and 3 bedrooms (one with an en-suite shower room). Outside boasts landscaped gardens, driveway and double garage.

# ROOMS

**ENTRANCE HALL** 

**THROUGH LOUNGE** 24' 11" x 11' 10" (7.59m x 3.61m)

**DINING ROOM** 15' 5" x 8' 6" (4.7m x 2.59m)

**KITCHEN** 14' 5" x 8' 10" (4.39m x 2.69m)

WC

STAIRS TO THE FIRST FLOOR

**LANDING** 