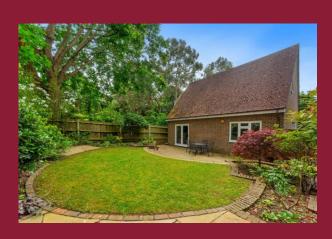

The accommodation comprises a 24'11 through lounge with doors leading out to the landscaped garden, dining room and a kitchen. Upstairs there is a family bathroom and 3 bedrooms (one with an en-suite shower room). Outside boasts landscaped gardens, driveway and double garage.

**BEDROOM 1** 15' 1" x 12' 2" (4.6m x 3.71m)

**EN SUITE SHOWER ROOM** 

**BEDROOM 2** 12' 2" x 9' 2" (3.71m x 2.79m)

**BEDROOM 3** 11' 10" x 6' 3" (3.61m x 1.91m)

**BATHROOM** 

LANDSCAPED GARDENS

DRIVEWAY WITH OFF STREET PARKING

**DOUBLE GARAGE** 

**SMALL PRIVATE DEVELOPMENT** 