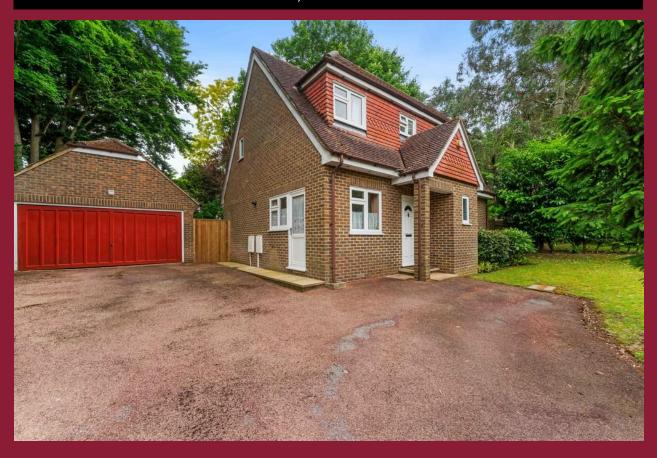

#### **DESCRIPTION**

Situated in a quiet private residential development this three bedroom detached house is situated within easy access to a range of reputable schools including Wallington High School for Girls and John Fisher.

The accommodation comprises a 24'11 through lounge with doors leading out to the landscaped garden, dining room and a kitchen. Upstairs there is a family bathroom and 3 bedrooms (one with an en-suite shower room). Outside boasts landscaped gardens, driveway and double garage.

**BEDROOM 1** 15' 1" x 12' 2" (4.6m x 3.71m)

**EN SUITE SHOWER ROOM** 

**BEDROOM 2** 12' 2" x 9' 2" (3.71m x 2.79m)

**BEDROOM 3** 11' 10" x 6' 3" (3.61m x 1.91m)

**BATHROOM** 

LANDSCAPED GARDENS

DRIVEWAY WITH OFF STREET PARKING

**DOUBLE GARAGE** 

**SMALL PRIVATE DEVELOPMENT** 