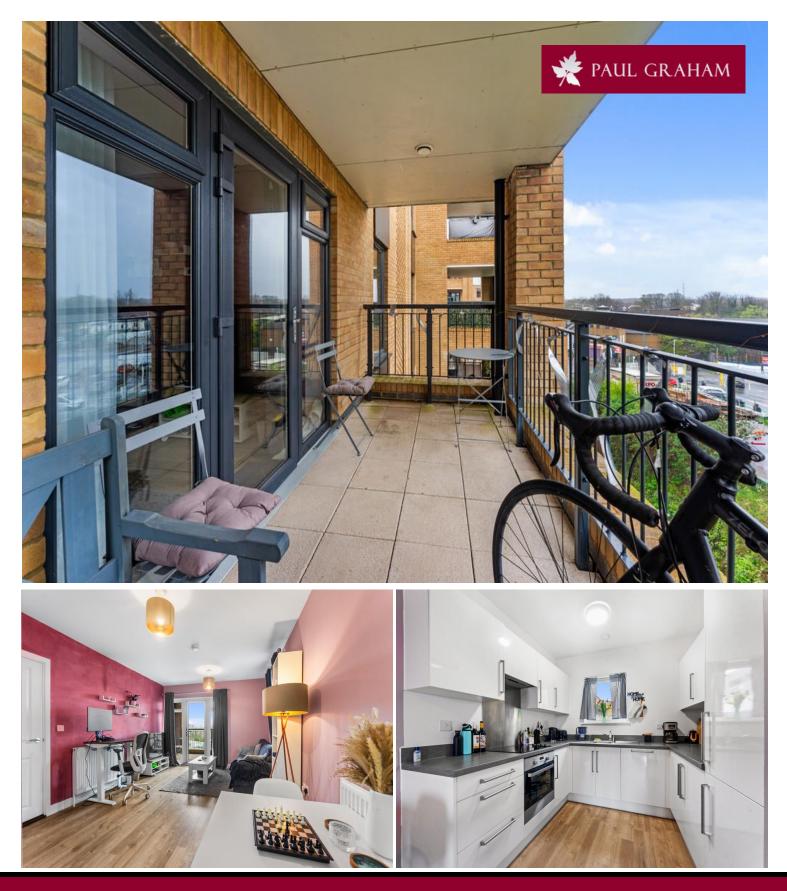

42 Pointelle House, 190 London Road, Hackbridge, Surrey, SM6 7FW | Guide Price £288,950 Leasehold

\*\*Offered with no chain\*\* Positioned in the popular New Mill Quarter development in Hackbridge, this one bedroom apartment is located on the 4th floor. The property boasts an open plan living area with doors onto the balcony, an open plan fitted kitchen, double bedroom and spacious bathroom. Other features include a long lease and an allocated underground parking space. COMMUNAL ENTRANCE

ENTRANCE HALL

STORAGE X 2

UTILITY CUPBOARD

**RECEPTION ROOM** 41' 7" x 11' 7" (12.67m x 3.53m)

BALCONY

**KITCHEN** 10' 4" x 8' 9" (3.15m x 2.67m)

BEDROOM 1 12' 7" x 10' 3" (3.84m x 3.12m)

BATHROOM 7' 2" x 6' 6" (2.18m x 1.98m)