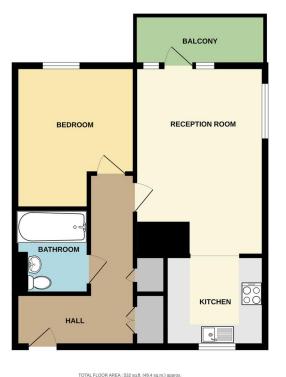

ENTRANCE HALL

STORAGE X 2

UTILITY CUPBOARD

**RECEPTION ROOM** 41' 7" x 11' 7" (12.67m x 3.53m)

BALCONY

**KITCHEN** 10' 4" x 8' 9" (3.15m x 2.67m)

BEDROOM 1 12' 7" x 10' 3" (3.84m x 3.12m)

BATHROOM 7' 2" x 6' 6" (2.18m x 1.98m)

4TH FLOOR 532 sq.ft. (49.4 sq.m.) approx.