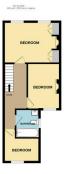

**LANDING** 

**BEDROOM 1** 14' 1" x 10' 5" (4.29m x 3.18m)

**BEDROOM 2** 11' 5" x 8' 2" (3.48m x 2.49m)

**BEDROOM 3** 9' 2" x 5' 8" (2.79m x 1.73m)

**BATHROOM** 

**LOFT ROOM** 

**FRONT & REAR GARDENS** 

WELL PRESENTED THROUGHOUT