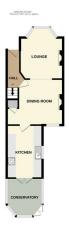

TOTAL FLOOR AREA: 923 sq.ft. (85.8 sq.m.) approx. Whitst every attempt has been made to ensure the accuracy of the foorplan contained here, measurement of doors, windows, comos and any other terms are approximate and or responsibility is taken for any enriorisotion or mis-statement. This fain is for flustrative purposes only and should be used as such by any prospective purchase. The services, systems and applicates shown have not been inset and any pairam.

## **ENTRANCE HALL**

**RECEPTION 1** 12' 9" x 10' 9" (3.89m x 3.28m)

**RECEPTION 2** 14' 1" x 11' 5" (4.29m x 3.48m)

**KITCHEN** 13' 1" x 9' (3.99m x 2.74m)

**CONSERVATORY** 9' 10" x 9' 6" (3m x 2.9m)

STAIRS TO FIRST FLOOR