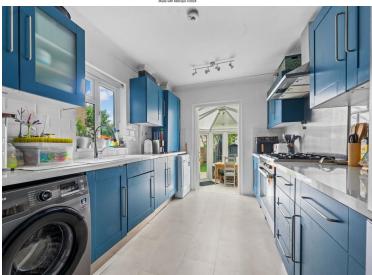

53 Mellows Road, Wallington, Surrey, SM6 8PS | Guide Price £475,000 Freehold

Paul Graham are pleased to market this well presented 3 bedroom character family house which is situated on a quiet no through road close to Mellows Park and a range of popular schools. The property has an entrance hall, 2 reception rooms (through lounge), 13 ft kitchen with doors through to a conservatory. The first floor boasts 3 bedrooms and a modern family bathroom and loft room that the currant owners use as a office There are gardens to the front and rear. Viewing is recommended.

## **ENTRANCE HALL**

**RECEPTION 1** 12' 9" x 10' 9" (3.89m x 3.28m)

**RECEPTION 2** 14' 1" x 11' 5" (4.29m x 3.48m)

**KITCHEN** 13' 1" x 9' (3.99m x 2.74m)

**CONSERVATORY** 9' 10" x 9' 6" (3m x 2.9m)

STAIRS TO FIRST FLOOR