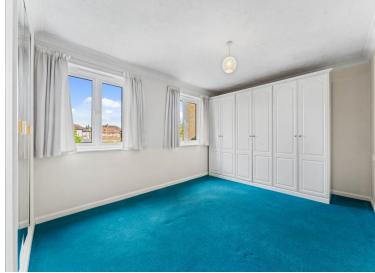

## LIFT TO THE FIRST FLOOR

**ENTRANCE HALL** 

**L SHAPE LOUNGE (LOUNGE AREA)** 14' 2" x 8' 7" (4.32m x 2.62m)

**DINING AREA** 10' 10" x 9' 1" (3.3m x 2.77m)

**KITCHEN** 8' 8" x 7' 8" (2.64m x 2.34m)

BEDROOM 16' 2" x 10' 7" (4.93m x 3.23m)