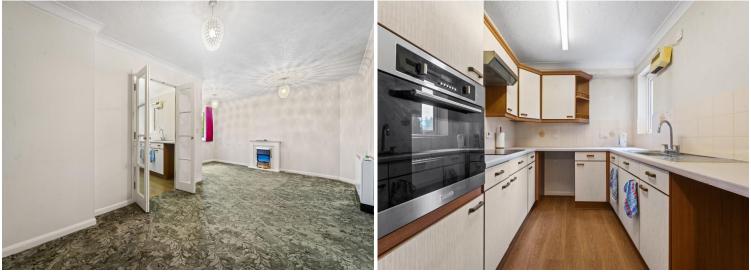

## LIFT TO THE FIRST FLOOR

**ENTRANCE HALL** 

**L SHAPE LOUNGE (LOUNGE AREA)** 14' 2" x 8' 7" (4.32m x 2.62m)

**DINING AREA** 10' 10" x 9' 1" (3.3m x 2.77m)

**KITCHEN** 8' 8" x 7' 8" (2.64m x 2.34m)

BEDROOM 16' 2" x 10' 7" (4.93m x 3.23m)