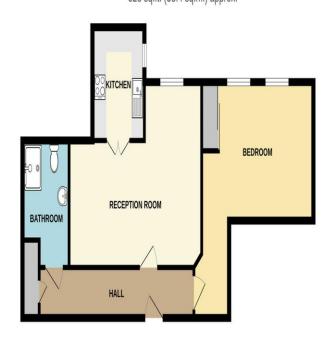

FIRST FLOOR 628 sq.ft. (58.4 sq.m.) approx.

TOTAL FLOOR AREA: 5:28 sg.lt. (58.4 sg.lt.), approx.

White every states that been made the source the excrety of the floorgain createst fives, measurement of doors, vendoors, consider of the state of

## LIFT TO THE FIRST FLOOR

**ENTRANCE HALL** 

**L SHAPE LOUNGE (LOUNGE AREA)** 14' 2" x 8' 7" (4.32m x 2.62m)

**DINING AREA** 10' 10" x 9' 1" (3.3m x 2.77m)

**KITCHEN** 8' 8" x 7' 8" (2.64m x 2.34m)

BEDROOM 16' 2" x 10' 7" (4.93m x 3.23m)