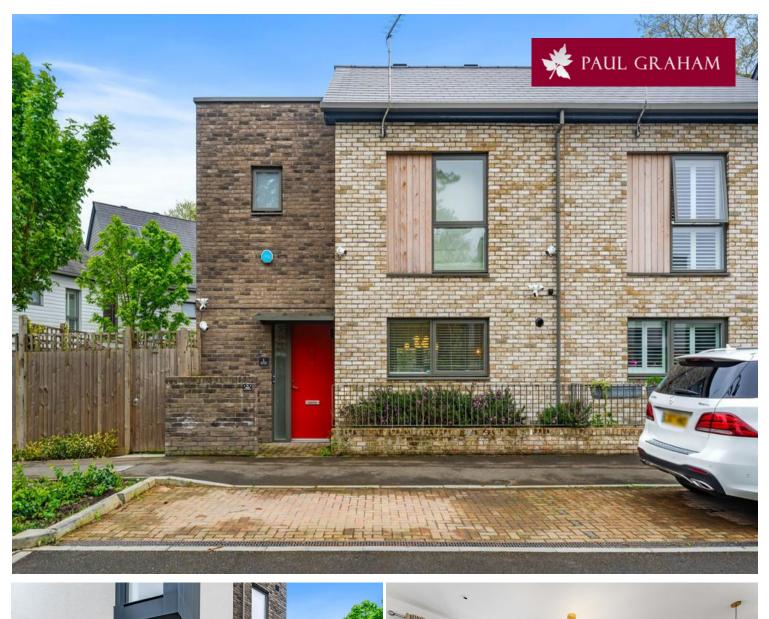

1 Corbet Close, Hackbridge, Wallington, Surrey, SM6 7GB | £525,000 Freehold

This immaculately presented 3 year old Rydon Homes end of terrace house is situated within a short walk of a range of shops, schools and station. The accommodation boasts an open plan ground floor with a fully fitted kitchen/lounge/dining area which has doors out to the garden. The first floor has two double bedrooms and a beautiful family bathroom. Other benefits include allocated parking and low maintenance garden.