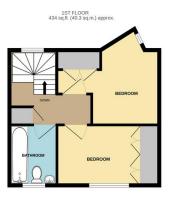

TOTAL FLOOR AREA: 855 sq.ft. (79.5 sq.m.) appriox.

White every atterned has been rade to ensure the accuracy of the Scorpian contained here, measurement of doors, medium, now one may give the sure of the scorpian contained here. The sourcement of the state of the scorpian contained in side of the strength of the scorpian contained in the scorpian consistence on the scorpian contained in the scorpian cont

## **ENTRANCE HALL**

wc

**OPEN PLAN LOUNGE** 15' 2" x 11' 7" (4.62m x 3.53m)

**KITCHEN** 12' 11" x 8' (3.94m x 2.44m)

STAIRS TO THE FIRST FLOOR

**LANDING** 

**BEDROOM 1** 15' 2 max" x 13' 9 max" (4.62m x 4.19m)

**BEDROOM 2** 12' 11" x 9' 1" (3.94m x 2.77m)

**BATHROOM** 

**REAR GARDEN** 

**ALLOCATED PARKING** 

**CLOSE TO STATION AND SHOPS** 

IMP ORTANT NOTE: Paul Graham have not tested any services, heating system, appliances, fixtures or fittings. References to the tenure of a property are based on information supplied by the seller as Paul Graham have not had sight of the title documents. Neither has Paul Graham checked any existing or necessary planning consents, building regul ations or rights of way. Prospective purchasers are advised to obtain verification from their solicitor or surveyor. PLEASE NOTE: All measurements are approximate and represent the maximum dimensions of any room (into bays and alcoves) and a margin of error should be allowed.