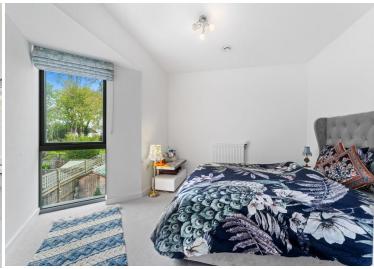

## **ENTRANCE HALL**

wc

**OPEN PLAN LOUNGE** 15' 2" x 11' 7" (4.62m x 3.53m)

**KITCHEN** 12' 11" x 8' (3.94m x 2.44m)

STAIRS TO THE FIRST FLOOR

**LANDING** 

**BEDROOM 1** 15' 2 max" x 13' 9 max" (4.62m x 4.19m)