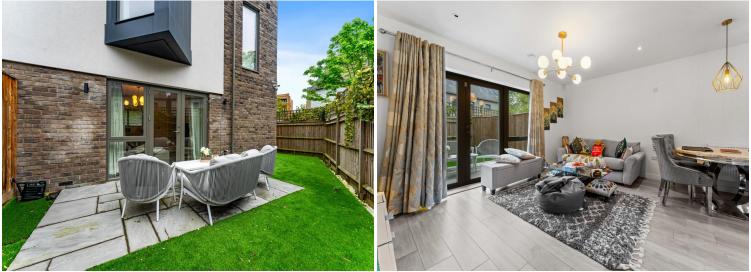

1 Corbet Close, Hackbridge, Wallington, Surrey, SM6 7GB | £525,000 Freehold

This immaculately presented 3 year old Rydon Homes end of terrace house is situated within a short walk of a range of shops, schools and station. The accommodation boasts an open plan ground floor with a fully fitted kitchen/lounge/dining area which has doors out to the garden. The first floor has two double bedrooms and a beautiful family bathroom. Other benefits include allocated parking and low maintenance garden.

## **ENTRANCE HALL**

wc

**OPEN PLAN LOUNGE** 15' 2" x 11' 7" (4.62m x 3.53m)

**KITCHEN** 12' 11" x 8' (3.94m x 2.44m)

STAIRS TO THE FIRST FLOOR

**LANDING** 

**BEDROOM 1** 15' 2 max" x 13' 9 max" (4.62m x 4.19m)