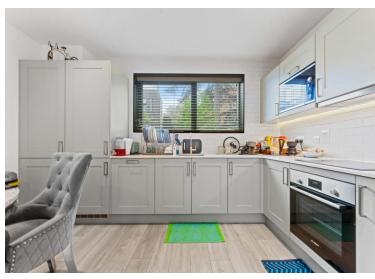

## **ENTRANCE HALL**

wc

**OPEN PLAN LOUNGE** 15' 2" x 11' 7" (4.62m x 3.53m)

**KITCHEN** 12' 11" x 8' (3.94m x 2.44m)

STAIRS TO THE FIRST FLOOR

**LANDING** 

**BEDROOM 1** 15' 2 max" x 13' 9 max" (4.62m x 4.19m)